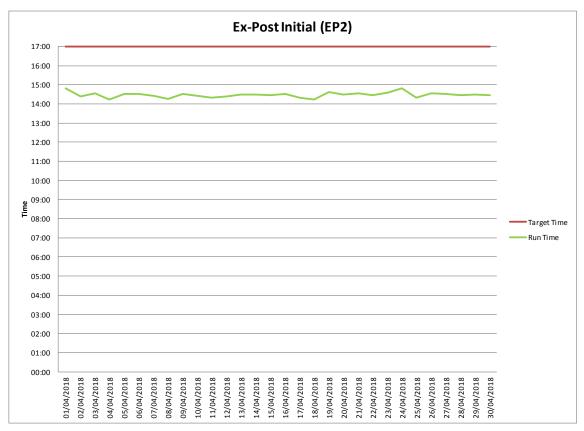

Table 15 - Operational Timings (% on time)

Figure 17 - Ex-Ante 1

Figure 18 – Ex-Ante 2

Figure 19 - Within Day 1

Figure 20 - Ex-Post Indicative

Figure 21 - Ex-Post Initial

Details of the operational timings of the Market System and Price (MSP) runs and Gate Closure are provided in <u>Appendix D</u>.