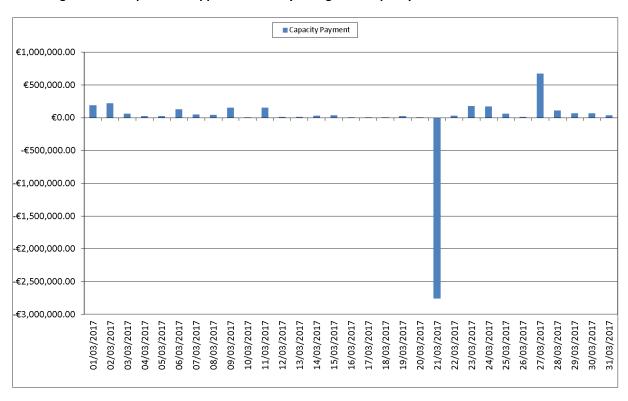

With regard to the Capacity Settlement, the Balancing Costs have been as follows:

| April 2018        |                 |  |  |
|-------------------|-----------------|--|--|
| Capacity Charges  | €-49,572,151.64 |  |  |
| Capacity Payments | € 49,571,806.40 |  |  |
| Balancing Costs   | € -345.23       |  |  |
| VAT               | €0              |  |  |

**Table 6 - Balancing Costs for Capacity Settlement** 

Historical figures, the current financial year full Balancing Costs for both Trading and Capacity are provided in <u>Appendix H</u>. VAT Balancing costs exclude Currency Cost related VAT.