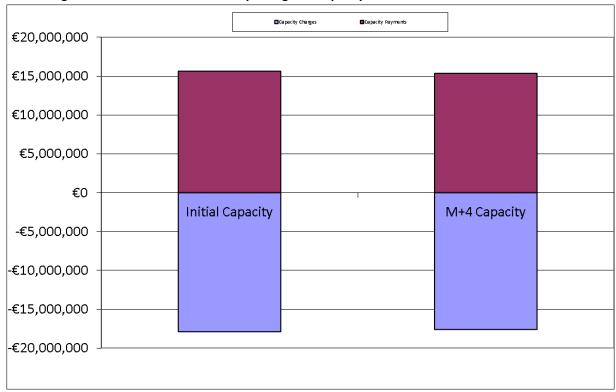

#### M+4 Resettlement

Figure 11 - Independent Suppliers Monetary Changes for Capacity Resettlement - December 2017

Figure 12 - All Generation Monetary Change for Capacity Resettlement - December 2017

Figure 13 - Comparison of Distribution of Monetary Amounts between Capacity Initial and Resettlement December 2017.

The above graph demonstrates that due to all the individual changes to payment and charge amounts on a Supplier or Generator Unit basis, the overall Capacity Market resettlement Charge and Payment amounts have not changed due to resettlement.