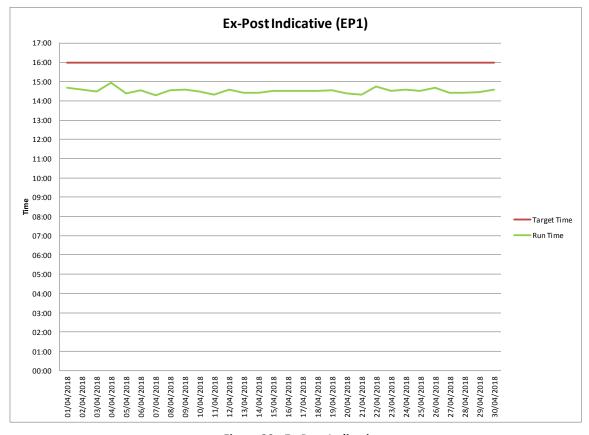

Table 15 - Operational Timings (% on time)

Figure 17 - Ex-Ante 1

Figure 18 – Ex-Ante 2

Figure 19 - Within Day 1

Figure 20 - Ex-Post Indicative

Figure 21 - Ex-Post Initial

Details of the operational timings of the Market System and Price (MSP) runs and Gate Closure are provided in <u>Appendix D</u>.