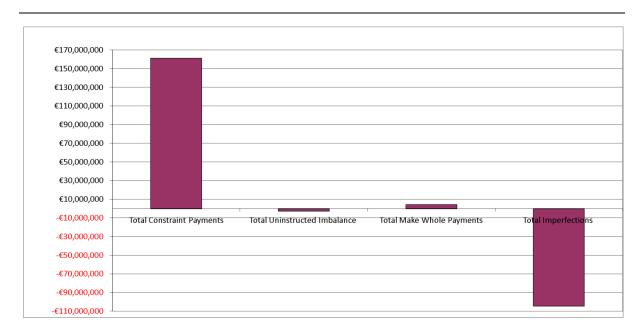

#### **Cumulative Imperfections Costs Vs Budget**

The value of Cumulative Imperfections Costs Vs Budget is calculated as the sum of Total Constraint Payments, Total Uninstructed Imbalance Payments, Total Testing Charges and Total Make Whole Payments, as compared against the Total Imperfections Charges, being the weekly budget for these Imperfections Costs.

These values have been collected across the months since the start of the new financial year, 1st October 2017. The values expressed in Euros are as follows.

This table makes use of the values taken from the Initial Settlement Run of Trading payments and charges.

| Total Constraint Payments | Total Uninstructed Imbalance | Total Make Whole Payments | Total<br>Imperfections |
|---------------------------|------------------------------|---------------------------|------------------------|
| €161,361,075.12           | -€2,754,922.98               | €4,385,021.21             | -€104,509,699.05       |

Table 9 - Cumulative Imperfections Costs Vs Budget

Note: The Total Constraints Payment figure above has been updated to contain Interconnector Unit Gate variables.

This is demonstrated in the figure below.

#### **Market Operator Monthly Report**

Figure 4 - Cumulative Imperfections Costs Vs Budget

The daily and weekly data that comprised these values is shown in Appendix E.