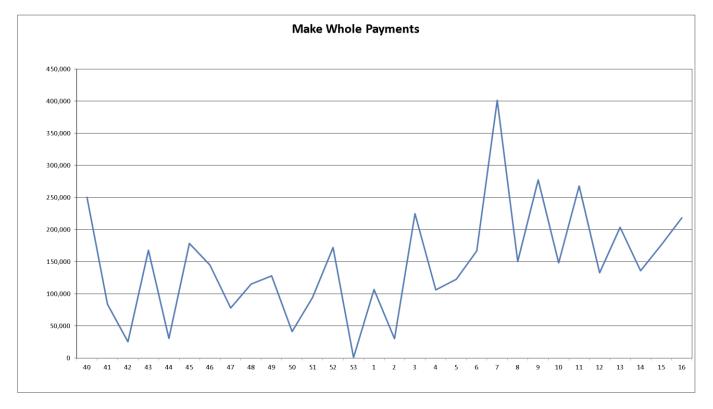

Table 21 - Constraint Payments, Uninstructed Imbalance Payments, and Imperfections Charges

Figure 24 - Constraint Payments, Uninstructed Imbalance Payments, and Imperfections Charges

| Week No | Make Whole<br>Payments |
|---------|------------------------|
| 40      | €250,374.71            |
| 41      | €83,919.38             |
| 42      | €25,546.52             |
| 43      | €167,868.48            |
| 44      | €30,640.51             |
| 45      | €178,465.56            |
| 46      | €145,307.99            |
| 47      | €77,955.85             |
| 48      | €115,343.57            |
| 49      | €128,242.43            |
| 50      | €41,192.83             |
| 51      | €94,676.92             |
| 52      | €172,216.83            |
| 53      | €1,173.60              |
| 1       | €107,082.71            |
| 2       | €30,512.12             |
| 3       | €224,880.02            |
| 4       | €106,178.86            |
| 5       | €123,059.19            |
| 6       | €167,143.45            |
| 7       | €401,463.16            |

| 8  | €150,530.08 |
|----|-------------|
| 9  | €277,810.65 |
| 10 | €148,161.81 |
| 11 | €268,147.87 |
| 12 | €132,721.64 |
| 13 | €203,473.93 |
| 14 | €136,206.95 |
| 15 | €176,440.28 |
| 16 | €218,283.31 |

**Table 22 - Make Whole Payments** 

Figure 25 - Make Whole Payments

| Week No | Testing<br>Charges |
|---------|--------------------|
| 40      | -€47,420.09        |
| 41      | -€31,943.73        |
| 42      | -€37,408.75        |
| 43      | -€44,370.66        |
| 44      | -€31,520.74        |
| 45      | -€1,129.07         |
| 46      | €0.00              |