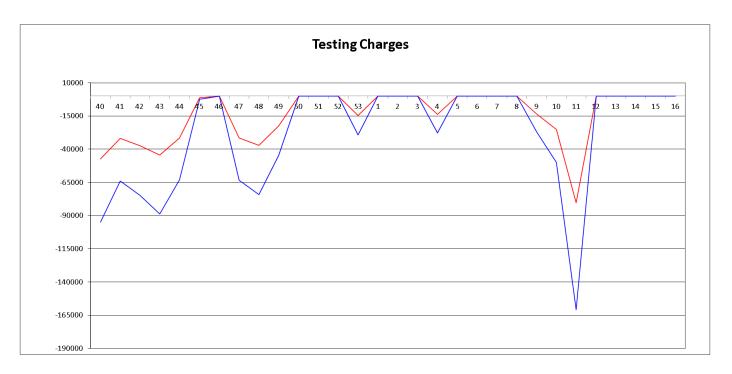

**Table 22 - Make Whole Payments** 

Figure 25 - Make Whole Payments

| Week No | Testing<br>Charges |
|---------|--------------------|
| 40      | -€47,420.09        |
| 41      | -€31,943.73        |
| 42      | -€37,408.75        |
| 43      | -€44,370.66        |
| 44      | -€31,520.74        |
| 45      | -€1,129.07         |
| 46      | €0.00              |

| 47 | -€31,615.34 |
|----|-------------|
| 48 | -€37,036.09 |
| 49 | -€22,408.67 |
| 50 | €0.00       |
| 51 | €0.00       |
| 52 | €0.00       |
| 53 | -€14,644.78 |
| 1  | €0.00       |
| 2  | €0.00       |
| 3  | €0.00       |
| 4  | -€13,810.58 |
| 5  | €0.00       |
| 6  | €0.00       |
| 7  | €0.00       |
| 8  | €0.00       |
| 9  | -€13,485.14 |
| 10 | -€25,018.88 |
| 11 | -€80,441.96 |
| 12 | €0.00       |
| 13 | €0.00       |
| 14 | €0.00       |
| 15 | €0.00       |
| 16 | €0.00       |
|    |             |

**Table 23 - Testing Charges** 

Figure 26 - Testing Charges