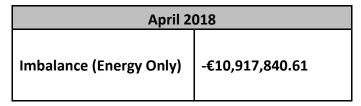

With regard to the Energy Settlement, the Balancing Costs have been calculated as follows for the entire month:

**Table 4 - Balancing Costs for Energy Settlement** 

Figure 3 - Energy Imbalances

The full Balancing Cost of the SEM is determined by the summation of the daily payment amounts for Energy Imbalance, Constraint Payments, Uninstructed Imbalance Payments, and Imperfections Charges combined with the weekly Make Whole Payments and Testing Charges.