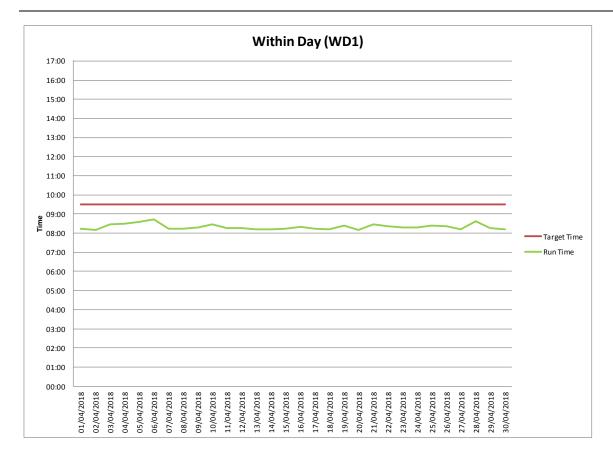

#### **6.4 Operational Timings**

This section lists the operation timings of MSP software runs and Settlement runs.

There are five run types for MSP software,

- Ex-Ante 1 Indicative, run on Trading Day 1 calendar day,
- Ex-Ante 2 Indicative, run on Trading Day 1 calendar day,
- With In Day 1 Indicative, run on Trading Day,
- Ex-Post Indicative, run on Trading Day + 1 calendar day, and
- Ex-Post Initial, run on Trading Day + 4 calendar days.

The following tables and graphs provide details for the postings of the MSP for April 2018.

Table 15 - Operational Timings (% on time)

Figure 17 - Ex-Ante 1

Figure 18 – Ex-Ante 2

Figure 19 - Within Day 1

Figure 20 - Ex-Post Indicative

Figure 21 - Ex-Post Initial

Details of the operational timings of the Market System and Price (MSP) runs and Gate Closure are provided in <u>Appendix D</u>.