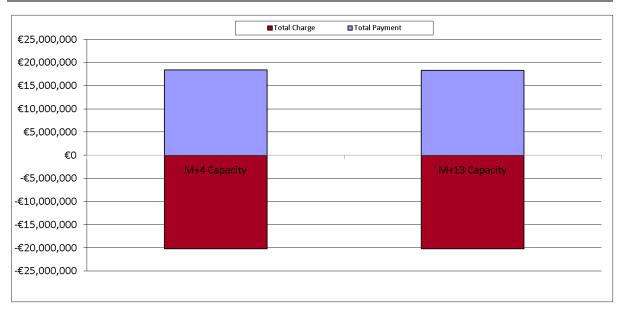

#### M+4 Resettlement

Figure 11 - Independent Suppliers Monetary Changes for Capacity Resettlement - December 2017

Figure 12 - All Generation Monetary Change for Capacity Resettlement - December 2017

Figure 13 - Comparison of Distribution of Monetary Amounts between Capacity Initial and Resettlement December 2017.

The above graph demonstrates that due to all the individual changes to payment and charge amounts on a Supplier or Generator Unit basis, the overall Capacity Market resettlement Charge and Payment amounts have not changed due to resettlement.