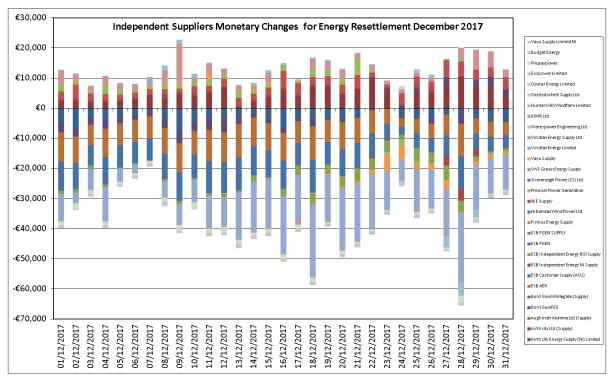

#### M+4 Resettlement

Figure 5 – Independent Suppliers Monetary Changes for Energy Resettlement - December 2017

Figure 6 - Generation Monetary Changes for Energy Resettlement - December 2017