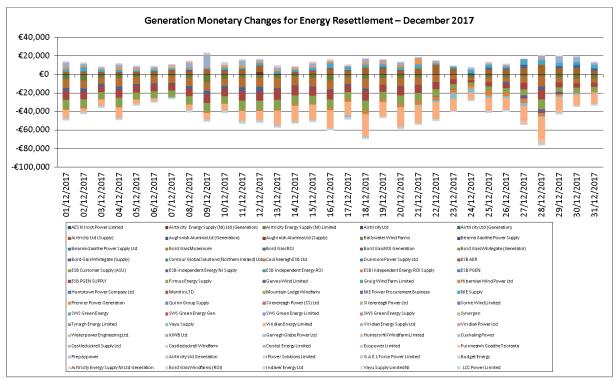

#### M+4 Resettlement

Figure 5 – Independent Suppliers Monetary Changes for Energy Resettlement - December 2017

Figure 6 - Generation Monetary Changes for Energy Resettlement - December 2017