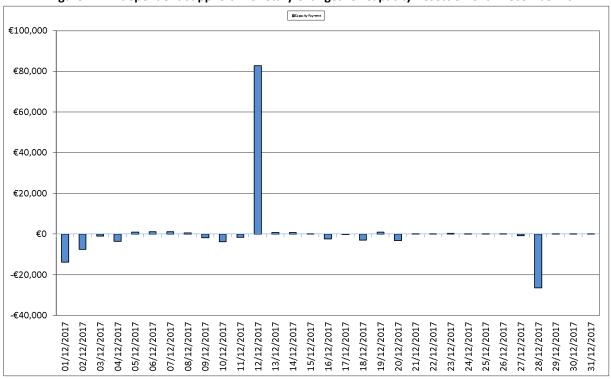

#### M+4 Resettlement

Figure 5 – Independent Suppliers Monetary Changes for Energy Resettlement - December 2017

Figure 6 - Generation Monetary Changes for Energy Resettlement - December 2017

#### **Market Operator Monthly Report**

Figure 7 – Total Monetary Changes for Energy Resettlement – December 2017

Figure 8 - Independent Suppliers Monetary Changes for Energy Resettlement - March 2017

Figure 9 - Generation Monetary Changes for Energy Resettlement – March 2017