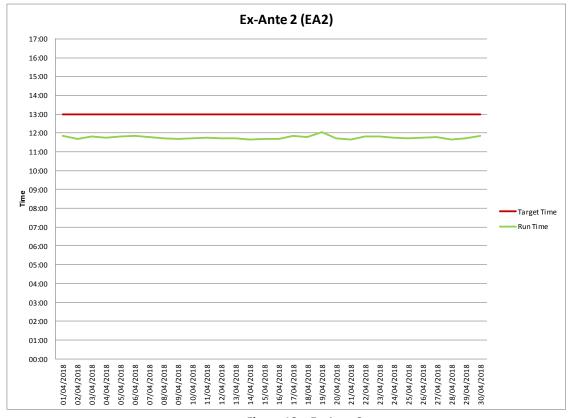

#### **6.4 Operational Timings**

This section lists the operation timings of MSP software runs and Settlement runs.

There are five run types for MSP software,

- Ex-Ante 1 Indicative, run on Trading Day 1 calendar day,
- Ex-Ante 2 Indicative, run on Trading Day 1 calendar day,
- With In Day 1 Indicative, run on Trading Day,
- Ex-Post Indicative, run on Trading Day + 1 calendar day, and
- Ex-Post Initial, run on Trading Day + 4 calendar days.

The following tables and graphs provide details for the postings of the MSP for April 2018.

Table 15 - Operational Timings (% on time)

Figure 17 - Ex-Ante 1

Figure 18 – Ex-Ante 2

Figure 19 - Within Day 1

Figure 20 - Ex-Post Indicative

Figure 21 - Ex-Post Initial

Details of the operational timings of the Market System and Price (MSP) runs and Gate Closure are provided in <u>Appendix D</u>.