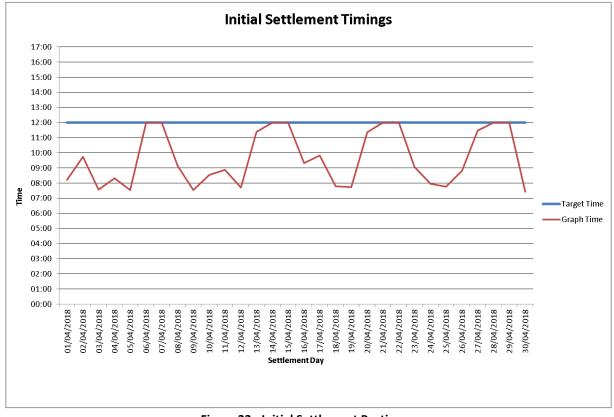

#### 1.4.1 Settlement Postings April 2018

The publication timings for Settlement runs are provided below.

**Figure 22 - Indicative Settlement Postings** 

**Figure 23 - Initial Settlement Postings** 