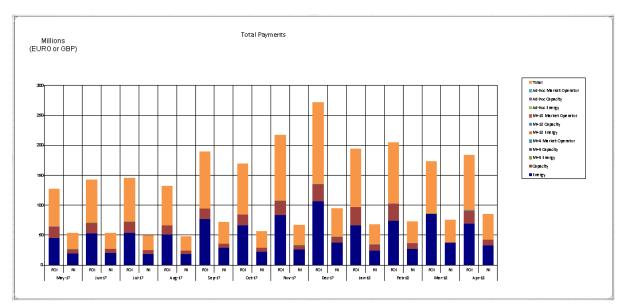

#### **Total Payments for Each Currency**

Figure 2 - Total Payments for Each Currency

| Market                 | April 2018  |             |  |
|------------------------|-------------|-------------|--|
|                        | ROI         | NI          |  |
| Energy                 | €69,267,924 | £32,845,010 |  |
| Capacity               | €20,860,692 | £9,450,019  |  |
| M+4 Energy             | €945,469    | £150,560    |  |
| M+4 Capacity           | €237,063    | £50,635     |  |
| M+4 Market Operator    | €3,887      | £818        |  |
| M+13 Energy            | €193,101    | £72,832     |  |
| M+13 Capacity          | €310,897    | £77,370     |  |
| M+13 Market Operator   | €516        | £533        |  |
| Ad-hoc Energy          | €0          | £0          |  |
| Ad-hoc Capacity        | €0          | £0          |  |
| Ad-hoc Market Operator | €0          | £0          |  |
| Total                  | €91,819,549 | £42,647,777 |  |

Table 3 - Total Payments for Each Currency