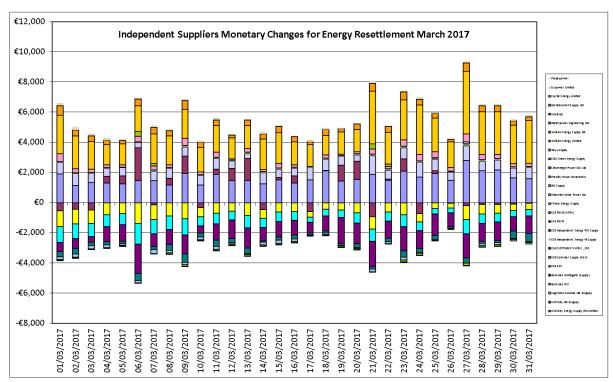

#### **Market Operator Monthly Report**

Figure 7 – Total Monetary Changes for Energy Resettlement – December 2017

Figure 8 - Independent Suppliers Monetary Changes for Energy Resettlement - March 2017

Figure 9 - Generation Monetary Changes for Energy Resettlement – March 2017

#### 3.1.1 Energy Market

Note: - For Figure 6, 8, 9, net values are shown.

- Positive amounts indicate net additional payments by Participants (Charges).
- Negative amounts indicate net additional payment to be made to Participants (Payments).

The reverse is true for Figure 7 & 10