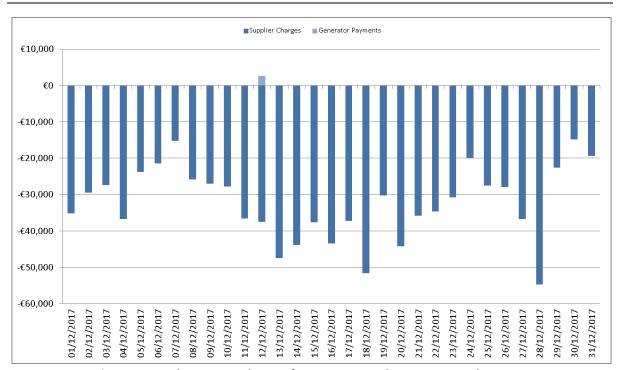

#### **Market Operator Monthly Report**

Figure 7 – Total Monetary Changes for Energy Resettlement – December 2017

Figure 8 - Independent Suppliers Monetary Changes for Energy Resettlement - March 2017

Figure 9 - Generation Monetary Changes for Energy Resettlement – March 2017