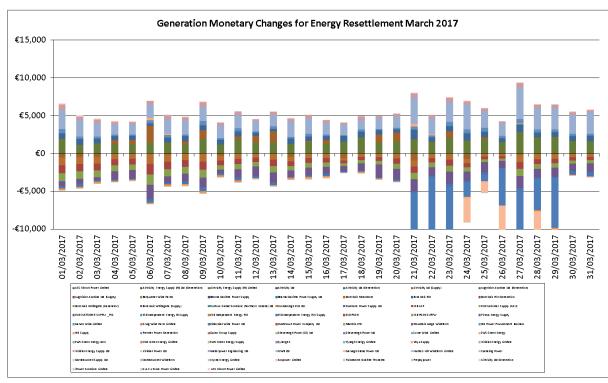

#### **Market Operator Monthly Report**

Figure 7 – Total Monetary Changes for Energy Resettlement – December 2017

Figure 8 - Independent Suppliers Monetary Changes for Energy Resettlement - March 2017

Figure 9 - Generation Monetary Changes for Energy Resettlement – March 2017

#### 3.1.1 Energy Market

Note: - For Figure 6, 8, 9, net values are shown.

- Positive amounts indicate net additional payments by Participants (Charges).
- Negative amounts indicate net additional payment to be made to Participants (Payments).

The reverse is true for Figure 7 & 10