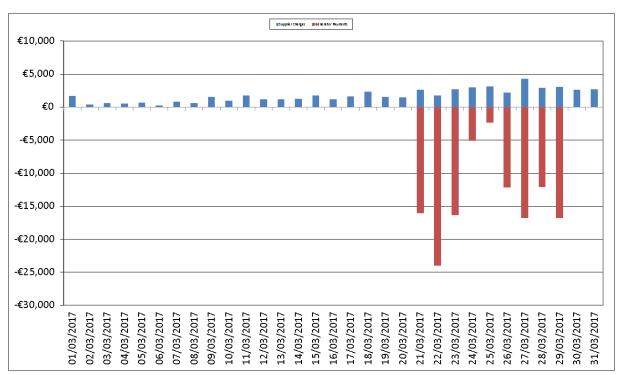

Figure 10 - Total Monetary Changes for Energy Resettlement - March 2017

#### 3.1.1 Energy Market

Note: - For Figure 6, 8, 9, net values are shown.

- Positive amounts indicate net additional payments by Participants (Charges).
- Negative amounts indicate net additional payment to be made to Participants (Payments).

The reverse is true for Figure 7 & 10