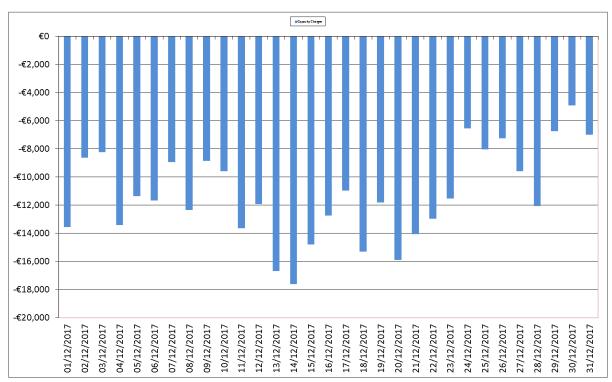

#### M+4 Resettlement

Figure 11 - Independent Suppliers Monetary Changes for Capacity Resettlement - December 2017

Figure 12 - All Generation Monetary Change for Capacity Resettlement - December 2017

Figure 13 - Comparison of Distribution of Monetary Amounts between Capacity Initial and Resettlement December 2017.

The above graph demonstrates that due to all the individual changes to payment and charge amounts on a Supplier or Generator Unit basis, the overall Capacity Market resettlement Charge and Payment amounts have not changed due to resettlement.