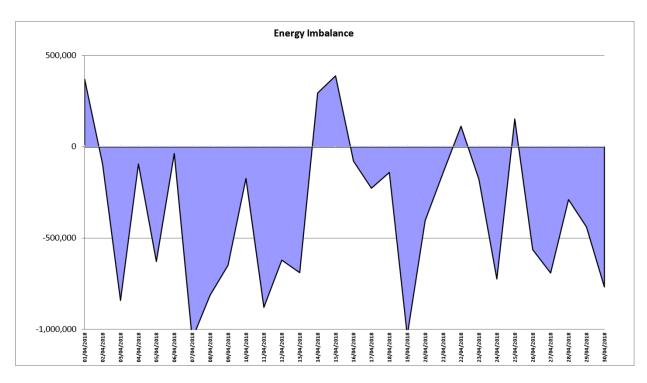

With regard to the Energy Settlement, the Balancing Costs have been calculated as follows for the entire month:

**Table 4 - Balancing Costs for Energy Settlement** 

Figure 3 - Energy Imbalances

The full Balancing Cost of the SEM is determined by the summation of the daily payment amounts for Energy Imbalance, Constraint Payments, Uninstructed Imbalance Payments, and Imperfections Charges combined with the weekly Make Whole Payments and Testing Charges.