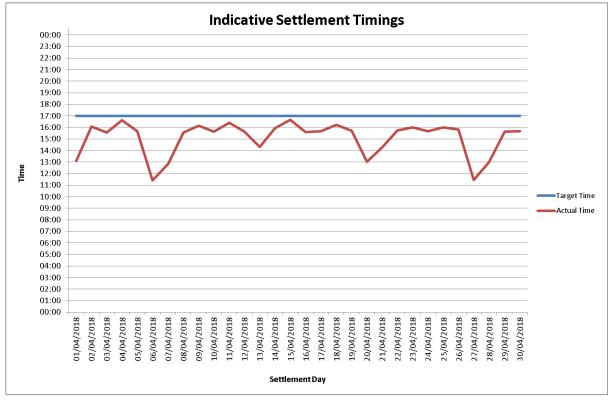

#### 1.4.1 Settlement Postings April 2018

The publication timings for Settlement runs are provided below.

**Figure 22 - Indicative Settlement Postings** 

**Figure 23 - Initial Settlement Postings** 