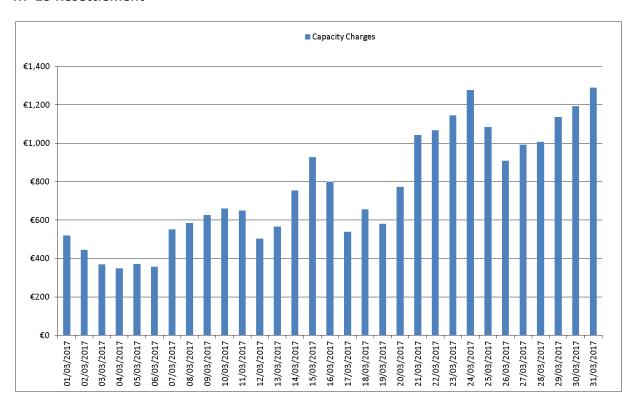

The Currency Costs, for the current financial year, with respect to Initial Capacity Settlement are set out below. Figures are shown in Sterling (£).

|            |            | <b>Currency Costs For</b> |
|------------|------------|---------------------------|
| Date Of    | Capacity   | Capacity                  |
| Invoice    | Month      | Settlement                |
| 11/04/2018 | March 2018 | -£90720.95                |

**Table 8 - Total Currency Costs for Capacity Payments and Charges** 