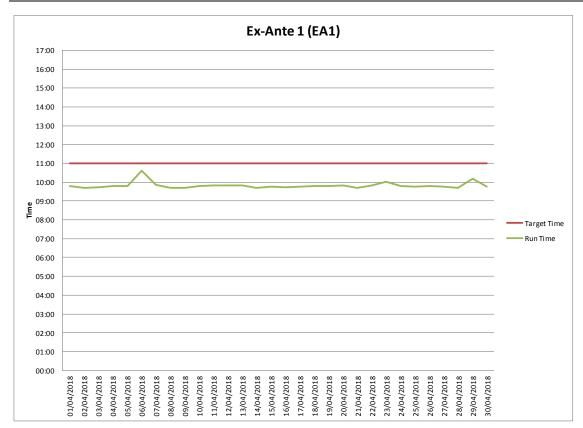

#### **6.4 Operational Timings**

This section lists the operation timings of MSP software runs and Settlement runs.

There are five run types for MSP software,

- Ex-Ante 1 Indicative, run on Trading Day 1 calendar day,
- Ex-Ante 2 Indicative, run on Trading Day 1 calendar day,
- With In Day 1 Indicative, run on Trading Day,
- Ex-Post Indicative, run on Trading Day + 1 calendar day, and
- Ex-Post Initial, run on Trading Day + 4 calendar days.

The following tables and graphs provide details for the postings of the MSP for April 2018.

Table 15 - Operational Timings (% on time)

Figure 17 - Ex-Ante 1

Figure 18 – Ex-Ante 2

Figure 19 - Within Day 1

Figure 20 - Ex-Post Indicative

Figure 21 - Ex-Post Initial

Details of the operational timings of the Market System and Price (MSP) runs and Gate Closure are provided in <u>Appendix D</u>.