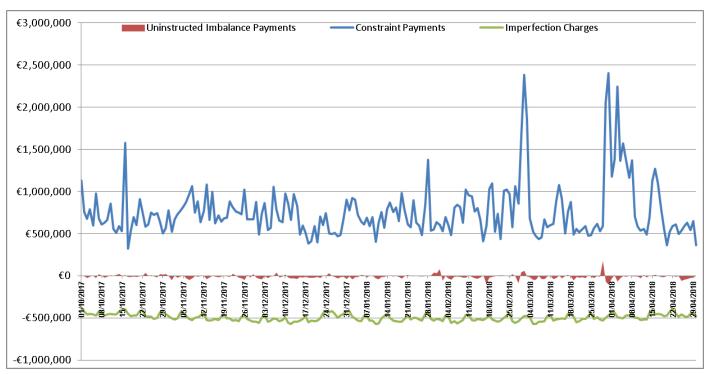

With regard to the Energy Settlement, the Balancing Costs have been calculated as follows for the entire month:

**Table 4 - Balancing Costs for Energy Settlement** 

Figure 3 - Energy Imbalances

The full Balancing Cost of the SEM is determined by the summation of the daily payment amounts for Energy Imbalance, Constraint Payments, Uninstructed Imbalance Payments, and Imperfections Charges combined with the weekly Make Whole Payments and Testing Charges.

### **Appendix E: Imperfections Charge**

This appendix provides daily data for the Constraint Payments, Uninstructed Imbalance Payments and Imperfections Charges, and as well as the weekly values of Make Whole Payments and Testing Charges.

The following table is updated to take account of the values calculated in the Initial Settlement runs only.

Historical information will be shown in Appendix E until completion of the current financial year. Information prior to that can be found in previous Monthly Market Operator Reports.

Table 21 - Constraint Payments, Uninstructed Imbalance Payments, and Imperfections Charges

Figure 24 - Constraint Payments, Uninstructed Imbalance Payments, and Imperfections Charges

| Week No | Make Whole<br>Payments |
|---------|------------------------|
| 40      | €250,374.71            |
| 41      | €83,919.38             |
| 42      | €25,546.52             |
| 43      | €167,868.48            |
| 44      | €30,640.51             |
| 45      | €178,465.56            |
| 46      | €145,307.99            |
| 47      | €77,955.85             |
| 48      | €115,343.57            |
| 49      | €128,242.43            |
| 50      | €41,192.83             |
| 51      | €94,676.92             |
| 52      | €172,216.83            |
| 53      | €1,173.60              |
| 1       | €107,082.71            |
| 2       | €30,512.12             |
| 3       | €224,880.02            |
| 4       | €106,178.86            |
| 5       | €123,059.19            |
| 6       | €167,143.45            |
| 7       | €401,463.16            |