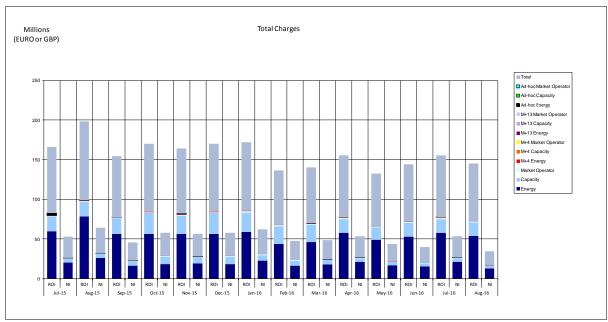

#### **Total Charges for Each Currency**

Figure 1 - Total Charges for Each Currency

| Market                 | Aug 2016    |             |  |
|------------------------|-------------|-------------|--|
|                        | ROI         | NI          |  |
| Energy                 | €53,990,805 | £13,463,141 |  |
| Capacity               | €17,305,691 | £3,676,030  |  |
| Market Operator        | €1,082,680  | £272,061    |  |
| M+4 Energy             | €206,643    | £22,684     |  |
| M+4 Capacity           | €45,575     | £6,912      |  |
| M+4 Market Operator    | €1,901      | £295        |  |
| M+13 Energy            | €45,391     | £2,907      |  |
| M+13 Capacity          | €12,311     | £2,274      |  |
| M+13 Market Operator   | €323        | £18         |  |
| Ad-hoc Energy          | €0          | £0          |  |
| Ad-hoc Capacity        | €0          | £0          |  |
| Ad-hoc Market Operator | €0          | £0          |  |
| Total                  | €72,691,320 | £17,446,322 |  |

**Table 2 - Total Charges for Each Currency** 

Notes relating to Table 2 and 3:

- Month of inclusion based on Invoice Date.
- Amounts are after application of Settlement Reallocations.
- Previous month's data is available in Appendix G.