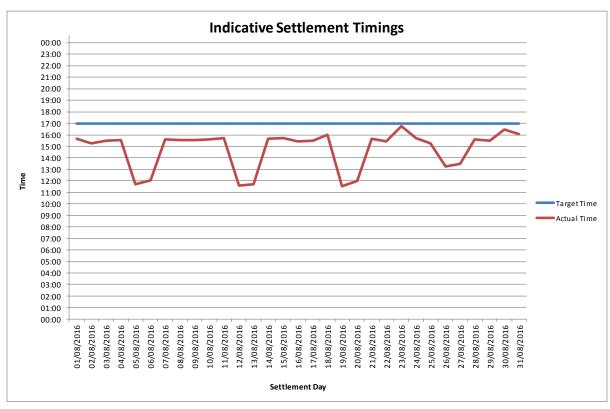

#### 6.4.2 Settlement Postings August 2016

The publication timings for Settlement runs are provided below.

**Figure 22 - Indicative Settlement Postings** 

**Figure 23 - Initial Settlement Postings** 

Further details of any delays noted above are provided in Appendix A

#### **Settlement Runs**

|                | Indicativ      | re             |                |                | Initial        |                |                |  |  |
|----------------|----------------|----------------|----------------|----------------|----------------|----------------|----------------|--|--|
| Trading<br>Day | Actual<br>Date | Target<br>Time | Actual<br>Time | Trading<br>Day | Actual<br>Date | Target<br>Time | Actual<br>Time |  |  |
| 01/08/2016     | 02/08/2016     | 17:00          | 15:41          | 01/08/2016     | 08/08/2016     | 12:00          | 07:50          |  |  |
| 02/08/2016     | 03/08/2016     | 17:00          | 15:16          | 02/08/2016     | 09/08/2016     | 12:00          | 07:49          |  |  |
| 03/08/2016     | 04/08/2016     | 17:00          | 15:29          | 03/08/2016     | 10/08/2016     | 12:00          | 08:05          |  |  |
| 04/08/2016     | 05/08/2016     | 17:00          | 15:33          | 04/08/2016     | 11/08/2016     | 12:00          | 08:14          |  |  |
| 05/08/2016     | 08/08/2016     | 17:00          | 11:44          | 05/08/2016     | 12/08/2016     | 12:00          | 12:00          |  |  |
| 06/08/2016     | 08/08/2016     | 17:00          | 12:02          | 06/08/2016     | 12/08/2016     | 12:00          | 12:00          |  |  |
| 07/08/2016     | 08/08/2016     | 17:00          | 15:36          | 07/08/2016     | 12/08/2016     | 12:00          | 08:12          |  |  |
| 08/08/2016     | 09/08/2016     | 17:00          | 15:33          | 08/08/2016     | 15/08/2016     | 12:00          | 08:50          |  |  |
| 09/08/2016     | 10/08/2016     | 17:00          | 15:32          | 09/08/2016     | 16/08/2016     | 12:00          | 07:52          |  |  |
| 10/08/2016     | 11/08/2016     | 17:00          | 15:36          | 10/08/2016     | 17/08/2016     | 12:00          | 09:14          |  |  |
| 11/08/2016     | 12/08/2016     | 17:00          | 15:43          | 11/08/2016     | 18/08/2016     | 12:00          | 07:32          |  |  |
| 12/08/2016     | 15/08/2016     | 17:00          | 11:37          | 12/08/2016     | 19/08/2016     | 12:00          | 12:00          |  |  |
| 13/08/2016     | 15/08/2016     | 17:00          | 11:42          | 13/08/2016     | 19/08/2016     | 12:00          | 12:00          |  |  |
| 14/08/2016     | 15/08/2016     | 17:00          | 15:41          | 14/08/2016     | 19/08/2016     | 12:00          | 08:02          |  |  |
| 15/08/2016     | 16/08/2016     | 17:00          | 15:42          | 15/08/2016     | 22/08/2016     | 12:00          | 08:55          |  |  |
| 16/08/2016     | 17/08/2016     | 17:00          | 15:26          | 16/08/2016     | 23/08/2016     | 12:00          | 07:10          |  |  |
| 17/08/2016     | 18/08/2016     | 17:00          | 15:30          | 17/08/2016     | 24/08/2016     | 12:00          | 08:40          |  |  |
| 18/08/2016     | 19/08/2016     | 17:00          | 16:01          | 18/08/2016     | 25/08/2016     | 12:00          | 07:36          |  |  |
| 19/08/2016     | 22/08/2016     | 17:00          | 11:31          | 19/08/2016     | 26/08/2016     | 12:00          | 12:00          |  |  |
| 20/08/2016     | 22/08/2016     | 17:00          | 11:58          | 20/08/2016     | 26/08/2016     | 12:00          | 12:00          |  |  |
| 21/08/2016     | 22/08/2016     | 17:00          | 15:38          | 21/08/2016     | 26/08/2016     | 12:00          | 07:26          |  |  |
| 22/08/2016     | 23/08/2016     | 17:00          | 15:27          | 22/08/2016     | 29/08/2016     | 12:00          | 09:31          |  |  |
| 23/08/2016     | 24/08/2016     | 17:00          | 16:46          | 23/08/2016     | 30/08/2016     | 12:00          | 09:00          |  |  |
| 24/08/2016     | 25/08/2016     | 17:00          | 15:43          | 24/08/2016     | 31/08/2016     | 12:00          | 08:26          |  |  |
| 25/08/2016     | 26/08/2016     | 17:00          | 15:17          | 25/08/2016     | 01/09/2016     | 12:00          | 08:17          |  |  |
| 26/08/2016     | 29/08/2016     | 17:00          | 13:14          | 26/08/2016     | 02/09/2016     | 12:00          | 12:00          |  |  |
| 27/08/2016     | 29/08/2016     | 17:00          | 13:28          | 27/08/2016     | 02/09/2016     | 12:00          | 12:00          |  |  |
| 28/08/2016     | 29/08/2016     | 17:00          | 15:35          | 28/08/2016     | 02/09/2016     | 12:00          | 08:00          |  |  |
| 29/08/2016     | 30/08/2016     | 17:00          | 15:28          | 29/08/2016     | 05/09/2016     | 12:00          | 08:58          |  |  |
| 30/08/2016     | 31/08/2016     | 17:00          | 16:29          | 30/08/2016     | 06/09/2016     | 12:00          | 07:42          |  |  |
| 31/08/2016     | 01/09/2016     | 17:00          | 16:04          | 31/08/2016     | 07/09/2016     | 12:00          | 08:56          |  |  |