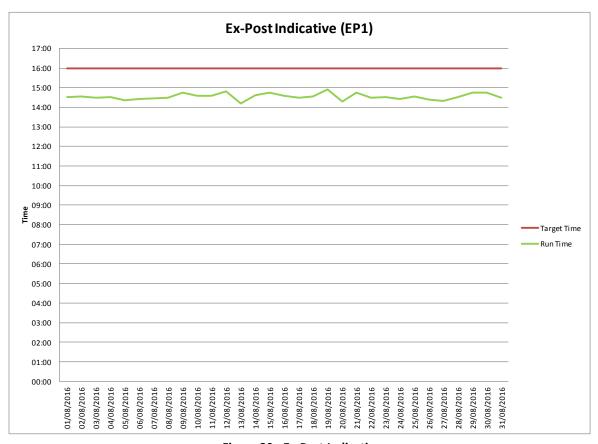

Table 13 - Operational Timings (% on time)

Figure 17 - Ex-Ante 1

Figure 18 - Ex-Ante 2

Figure 19 - Within Day 1

Figure 20 - Ex-Post Indicative

Figure 21 - Ex-Post Initial

Details of the operational timings of the Market System and Price (MSP) runs and Gate Closure are provided in <u>Appendix D</u>.

# **Market Schedule and Price Runs**

|                 | EA1 Postings | •      | EA2 Postings |        | WD1 Postings |        | EP1Postings |        | EP2 Postings |        |
|-----------------|--------------|--------|--------------|--------|--------------|--------|-------------|--------|--------------|--------|
| Operational Day | Target       | Actual | Target       | Actual | Target       | Actual | Target      | Actual | Target       | Actual |
| 01/08/2016      | 11:00        | 09:57  | 13:00        | 11:50  | 09:30        | 08:34  | 16:00       | 14:31  | 17:00        | 14:27  |
| 02/08/2016      | 11:00        | 10:03  | 13:00        | 12:01  | 09:30        | 08:21  | 16:00       | 14:33  | 17:00        | 14:23  |
| 03/08/2016      | 11:00        | 10:00  | 13:00        | 11:53  | 09:30        | 08:24  | 16:00       | 14:29  | 17:00        | 14:27  |
| 04/08/2016      | 11:00        | 09:59  | 13:00        | 11:54  | 09:30        | 08:16  | 16:00       | 14:31  | 17:00        | 14:25  |
| 05/08/2016      | 11:00        | 09:58  | 13:00        | 11:59  | 09:30        | 08:36  | 16:00       | 14:22  | 17:00        | 14:25  |
| 06/08/2016      | 11:00        | 10:00  | 13:00        | 11:59  | 09:30        | 08:21  | 16:00       | 14:25  | 17:00        | 14:47  |
| 07/08/2016      | 11:00        | 09:54  | 13:00        | 11:49  | 09:30        | 08:23  | 16:00       | 14:28  | 17:00        | 14:31  |
| 08/08/2016      | 11:00        | 10:07  | 13:00        | 11:59  | 09:30        | 08:36  | 16:00       | 14:29  | 17:00        | 14:33  |
| 09/08/2016      | 11:00        | 09:59  | 13:00        | 11:54  | 09:30        | 08:28  | 16:00       | 14:45  | 17:00        | 14:49  |
| 10/08/2016      | 11:00        | 10:02  | 13:00        | 11:56  | 09:30        | 08:29  | 16:00       | 14:35  | 17:00        | 14:06  |
| 11/08/2016      | 11:00        | 09:56  | 13:00        | 11:53  | 09:30        | 08:32  | 16:00       | 14:36  | 17:00        | 14:33  |
| 12/08/2016      | 11:00        | 09:55  | 13:00        | 11:49  | 09:30        | 08:34  | 16:00       | 14:49  | 17:00        | 14:45  |
| 13/08/2016      | 11:00        | 09:59  | 13:00        | 11:56  | 09:30        | 08:19  | 16:00       | 14:11  | 17:00        | 14:31  |
| 14/08/2016      | 11:00        | 10:06  | 13:00        | 11:46  | 09:30        | 08:45  | 16:00       | 14:37  | 17:00        | 14:25  |
| 15/08/2016      | 11:00        | 09:42  | 13:00        | 11:55  | 09:30        | 08:30  | 16:00       | 14:45  | 17:00        | 14:54  |
| 16/08/2016      | 11:00        | 09:56  | 13:00        | 11:57  | 09:30        | 08:23  | 16:00       | 14:35  | 17:00        | 14:44  |
| 17/08/2016      | 11:00        | 09:50  | 13:00        | 11:49  | 09:30        | 08:35  | 16:00       | 14:29  | 17:00        | 14:14  |
| 18/08/2016      | 11:00        | 09:59  | 13:00        | 11:58  | 09:30        | 08:22  | 16:00       | 14:33  | 17:00        | 14:40  |
| 19/08/2016      | 11:00        | 09:59  | 13:00        | 12:04  | 09:30        | 08:24  | 16:00       | 14:54  | 17:00        | 14:28  |
| 20/08/2016      | 11:00        | 09:56  | 13:00        | 11:58  | 09:30        | 08:23  | 16:00       | 14:18  | 17:00        | 16:57  |
| 21/08/2016      | 11:00        | 09:56  | 13:00        | 11:51  | 09:30        | 08:21  | 16:00       | 14:44  | 17:00        | 14:22  |
| 22/08/2016      | 11:00        | 09:49  | 13:00        | 11:54  | 09:30        | 08:36  | 16:00       | 14:30  | 17:00        | 14:29  |
| 23/08/2016      | 11:00        | 10:00  | 13:00        | 11:53  | 09:30        | 08:35  | 16:00       | 14:32  | 17:00        | 14:21  |
| 24/08/2016      | 11:00        | 10:00  | 13:00        | 12:02  | 09:30        | 08:26  | 16:00       | 14:26  | 17:00        | 14:17  |
| 25/08/2016      | 11:00        | 09:57  | 13:00        | 11:55  | 09:30        | 08:42  | 16:00       | 14:33  | 17:00        | 14:27  |
| 26/08/2016      | 11:00        | 09:58  | 13:00        | 11:57  | 09:30        | 08:28  | 16:00       | 14:23  | 17:00        | 14:40  |
| 27/08/2016      | 11:00        | 09:58  | 13:00        | 11:57  | 09:30        | 08:26  | 16:00       | 14:19  | 17:00        | 14:45  |
| 28/08/2016      | 11:00        | 10:03  | 13:00        | 11:57  | 09:30        | 08:24  | 16:00       | 14:31  | 17:00        | 14:28  |
| 29/08/2016      | 11:00        | 10:00  | 13:00        | 11:57  | 09:30        | 08:15  | 16:00       | 14:45  | 17:00        | 14:32  |
| 30/08/2016      | 11:00        | 10:03  | 13:00        | 11:53  | 09:30        | 08:34  | 16:00       | 14:45  | 17:00        | 14:32  |
| 31/08/2016      | 11:00        | 10:00  | 13:00        | 11:52  | 09:30        | 08:28  | 16:00       | 14:30  | 17:00        | 14:08  |