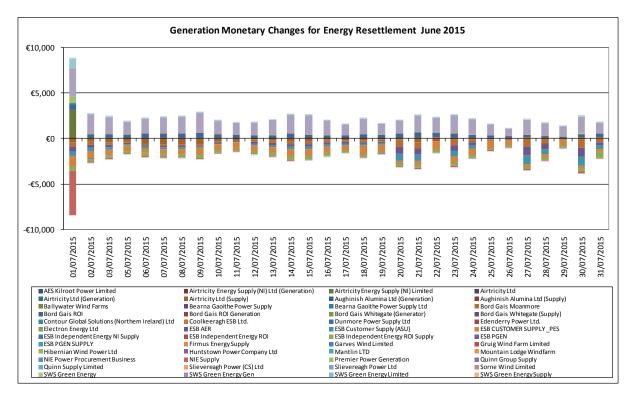

#### M+13 Resettlement

Figure 8 - Independent Suppliers Monetary Changes for Energy Resettlement - July 2015

The above variances relates purely to rounding for Participants between M+4 and M+13 Resettlement.

Figure 9 - Generation Monetary Changes for Energy Resettlement - July 2015

Figure 10 - Total Monetary Changes for Energy Resettlement - July 2015