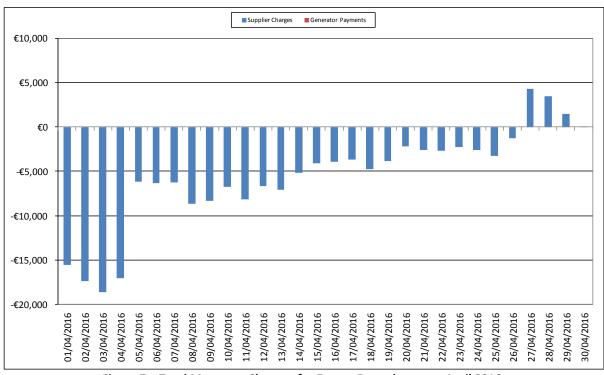

Figure 6 - Generation Monetary Changes for Energy Resettlement - April 2016

Figure 7 – Total Monetary Changes for Energy Resettlement – April 2016