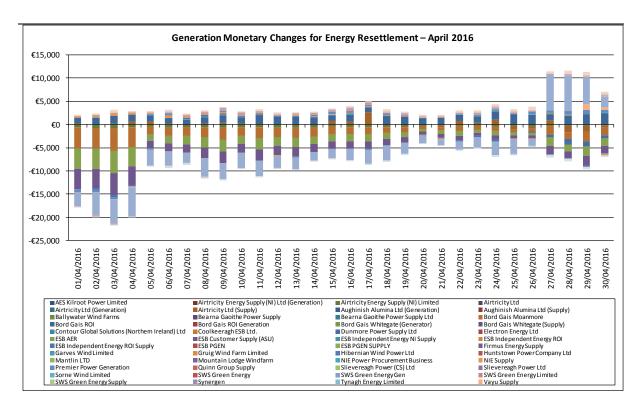

Figure 6 - Generation Monetary Changes for Energy Resettlement - April 2016

Figure 7 – Total Monetary Changes for Energy Resettlement – April 2016