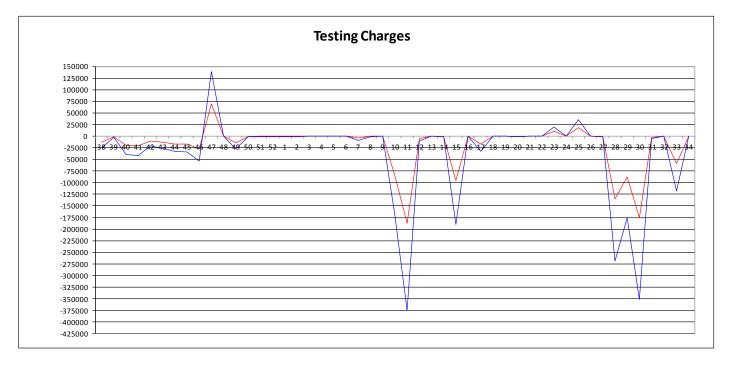

With regard to the Energy Settlement, the Balancing Costs have been calculated as follows for the entire month:

**Table 4 - Balancing Costs for Energy Settlement** 

Figure 3 – Energy Imbalances

The full Balancing Cost of the SEM is determined by the summation of the daily payment amounts for Energy Imbalance, Constraint Payments, Uninstructed Imbalance Payments, and Imperfections Charges combined with the weekly Make Whole Payments and Testing Charges.

Historical values for testing charges have been provided in Appendix E.

The figures for the full Balancing Cost of the SEM since the last Market Operator report are shown below, as well as the VAT Balancing Costs.

# 10. Appendix E: Imperfections Charge

This appendix provides daily data for the Constraint Payments, Uninstructed Imbalance Payments and Imperfections Charges, and as well as the weekly values of Make Whole Payments and Testing Charges.