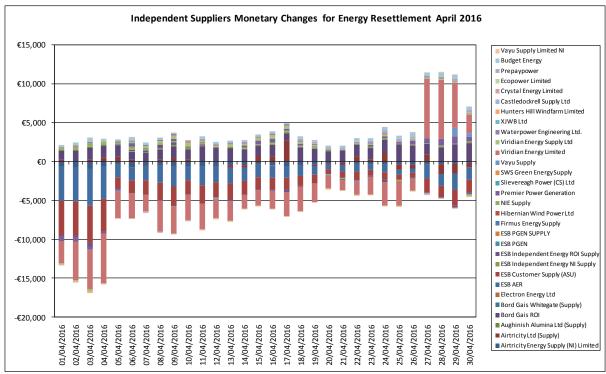

#### M+4 Resettlement

Figure 5 - Independent Suppliers Monetary Changes for Energy Resettlement - April 2016

The above variances relates purely to rounding for Participants between Initial and M+4 Resettlement.