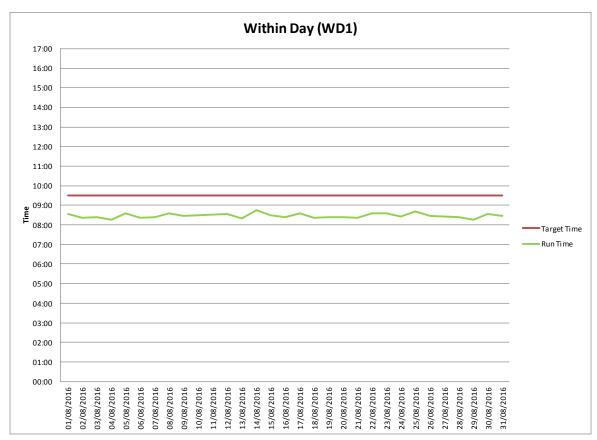

Table 13 - Operational Timings (% on time)

Figure 17 - Ex-Ante 1

Figure 18 - Ex-Ante 2

Figure 19 - Within Day 1

Figure 20 - Ex-Post Indicative

Figure 21 - Ex-Post Initial

Details of the operational timings of the Market System and Price (MSP) runs and Gate Closure are provided in <u>Appendix D</u>.

# **Market Schedule and Price Runs**

|                 | EA1 Postings | •      | EA2 Postings |        | WD1 Postings |        | EP1Postings |        | EP2 Postings |        |
|-----------------|--------------|--------|--------------|--------|--------------|--------|-------------|--------|--------------|--------|
| Operational Day | Target       | Actual | Target       | Actual | Target       | Actual | Target      | Actual | Target       | Actual |
| 01/08/2016      | 11:00        | 09:57  | 13:00        | 11:50  | 09:30        | 08:34  | 16:00       | 14:31  | 17:00        | 14:27  |
| 02/08/2016      | 11:00        | 10:03  | 13:00        | 12:01  | 09:30        | 08:21  | 16:00       | 14:33  | 17:00        | 14:23  |
| 03/08/2016      | 11:00        | 10:00  | 13:00        | 11:53  | 09:30        | 08:24  | 16:00       | 14:29  | 17:00        | 14:27  |
| 04/08/2016      | 11:00        | 09:59  | 13:00        | 11:54  | 09:30        | 08:16  | 16:00       | 14:31  | 17:00        | 14:25  |
| 05/08/2016      | 11:00        | 09:58  | 13:00        | 11:59  | 09:30        | 08:36  | 16:00       | 14:22  | 17:00        | 14:25  |
| 06/08/2016      | 11:00        | 10:00  | 13:00        | 11:59  | 09:30        | 08:21  | 16:00       | 14:25  | 17:00        | 14:47  |
| 07/08/2016      | 11:00        | 09:54  | 13:00        | 11:49  | 09:30        | 08:23  | 16:00       | 14:28  | 17:00        | 14:31  |
| 08/08/2016      | 11:00        | 10:07  | 13:00        | 11:59  | 09:30        | 08:36  | 16:00       | 14:29  | 17:00        | 14:33  |
| 09/08/2016      | 11:00        | 09:59  | 13:00        | 11:54  | 09:30        | 08:28  | 16:00       | 14:45  | 17:00        | 14:49  |
| 10/08/2016      | 11:00        | 10:02  | 13:00        | 11:56  | 09:30        | 08:29  | 16:00       | 14:35  | 17:00        | 14:06  |
| 11/08/2016      | 11:00        | 09:56  | 13:00        | 11:53  | 09:30        | 08:32  | 16:00       | 14:36  | 17:00        | 14:33  |
| 12/08/2016      | 11:00        | 09:55  | 13:00        | 11:49  | 09:30        | 08:34  | 16:00       | 14:49  | 17:00        | 14:45  |
| 13/08/2016      | 11:00        | 09:59  | 13:00        | 11:56  | 09:30        | 08:19  | 16:00       | 14:11  | 17:00        | 14:31  |
| 14/08/2016      | 11:00        | 10:06  | 13:00        | 11:46  | 09:30        | 08:45  | 16:00       | 14:37  | 17:00        | 14:25  |
| 15/08/2016      | 11:00        | 09:42  | 13:00        | 11:55  | 09:30        | 08:30  | 16:00       | 14:45  | 17:00        | 14:54  |
| 16/08/2016      | 11:00        | 09:56  | 13:00        | 11:57  | 09:30        | 08:23  | 16:00       | 14:35  | 17:00        | 14:44  |
| 17/08/2016      | 11:00        | 09:50  | 13:00        | 11:49  | 09:30        | 08:35  | 16:00       | 14:29  | 17:00        | 14:14  |
| 18/08/2016      | 11:00        | 09:59  | 13:00        | 11:58  | 09:30        | 08:22  | 16:00       | 14:33  | 17:00        | 14:40  |
| 19/08/2016      | 11:00        | 09:59  | 13:00        | 12:04  | 09:30        | 08:24  | 16:00       | 14:54  | 17:00        | 14:28  |
| 20/08/2016      | 11:00        | 09:56  | 13:00        | 11:58  | 09:30        | 08:23  | 16:00       | 14:18  | 17:00        | 16:57  |
| 21/08/2016      | 11:00        | 09:56  | 13:00        | 11:51  | 09:30        | 08:21  | 16:00       | 14:44  | 17:00        | 14:22  |
| 22/08/2016      | 11:00        | 09:49  | 13:00        | 11:54  | 09:30        | 08:36  | 16:00       | 14:30  | 17:00        | 14:29  |
| 23/08/2016      | 11:00        | 10:00  | 13:00        | 11:53  | 09:30        | 08:35  | 16:00       | 14:32  | 17:00        | 14:21  |
| 24/08/2016      | 11:00        | 10:00  | 13:00        | 12:02  | 09:30        | 08:26  | 16:00       | 14:26  | 17:00        | 14:17  |
| 25/08/2016      | 11:00        | 09:57  | 13:00        | 11:55  | 09:30        | 08:42  | 16:00       | 14:33  | 17:00        | 14:27  |
| 26/08/2016      | 11:00        | 09:58  | 13:00        | 11:57  | 09:30        | 08:28  | 16:00       | 14:23  | 17:00        | 14:40  |
| 27/08/2016      | 11:00        | 09:58  | 13:00        | 11:57  | 09:30        | 08:26  | 16:00       | 14:19  | 17:00        | 14:45  |
| 28/08/2016      | 11:00        | 10:03  | 13:00        | 11:57  | 09:30        | 08:24  | 16:00       | 14:31  | 17:00        | 14:28  |
| 29/08/2016      | 11:00        | 10:00  | 13:00        | 11:57  | 09:30        | 08:15  | 16:00       | 14:45  | 17:00        | 14:32  |
| 30/08/2016      | 11:00        | 10:03  | 13:00        | 11:53  | 09:30        | 08:34  | 16:00       | 14:45  | 17:00        | 14:32  |
| 31/08/2016      | 11:00        | 10:00  | 13:00        | 11:52  | 09:30        | 08:28  | 16:00       | 14:30  | 17:00        | 14:08  |