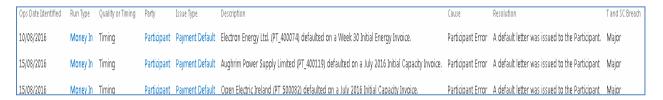

#### **Unresolved Queries**

There is one unresolved settlement query as of the 13<sup>th</sup> September 2016.

A full list of all the Data and Settlement queries raised is contained in Appendix B.

# Appendix B: List of Queries by Type

| Summary Title             | Description                                                                                                                                                                                                                                                                                                                                                                                                                                                                                                                                                                                                                                                                                                                                                                                                                            | ID        | Logged On  | Date sent to MP | Туре       |
|---------------------------|----------------------------------------------------------------------------------------------------------------------------------------------------------------------------------------------------------------------------------------------------------------------------------------------------------------------------------------------------------------------------------------------------------------------------------------------------------------------------------------------------------------------------------------------------------------------------------------------------------------------------------------------------------------------------------------------------------------------------------------------------------------------------------------------------------------------------------------|-----------|------------|-----------------|------------|
| Actual Availabilities     | Whitegate Generator (PT_400075) was returning from a forced outage in a cold heat state and was available to generate in the market at 12.00 Tuesday 28th March. At the time of returning to service the 12 hour notification (time usually required to synchronise the unit to the system from a cold start) was added to the 12.00 time resulting in actual availability of 23.59 Tuesday 28th March. Following discussions with Bord Gáis Energy and Real Time Operations, it was agreed that the unit could have synchronised at 12.00 Tuesday 28th March having completed a full speed no load test at that time. Based on ambient conditions for the day the average availability for VMitegate COGT would have been 439 M/V. This settlement query related only to capacity payments. No energy payment resettlement is sought. |           |            | 2016-08-25      | Settlement |
| Maket Schedule Quantities | GU_400250 (Liffey 1) and GU_400251 (Liffey 2). Both units were constrained off due to networks outage but units were submitting targets. Liffey 1 8 2 should have received payments for these targets for the period 15th July to 5th August but on checking settlement data no energy payments were received.                                                                                                                                                                                                                                                                                                                                                                                                                                                                                                                         | PT_400030 | 2016-08-18 | 2016-09-07      | Settlement |
| Dispatch Instructions     | Failisync workground required for trade date 14/08/2016. The issue time of the MAVOF instruction at effective time 16:59 needs to be amended from 17:00 to 16:59 in order for the instruction profiler to apply the FAILSYNC instruction correctly.                                                                                                                                                                                                                                                                                                                                                                                                                                                                                                                                                                                    | PT_500045 | 2016-08-19 | 2016-08-27      | Settlement |
| Actual Availabilities     | On 25/06/2016 at 14.34 the Cookeeragh ESB CCGT known as C30 automatically transferred from gas to liquid fuel as a means of generating electricity. This action was represented in EDL by declaring C30 as 0MWs on gas and 380 MWs on liquid fuel. The 380MW declaration for liquid fuel was not automatically transferred to the market resulting in C30 being declared 0MWs for 1 hour post event.                                                                                                                                                                                                                                                                                                                                                                                                                                   | PT_500024 | 2016-08-19 | 2016-08-28      | Settlement |
| Dispatch Instructions     | GU_400500 (Synergen). Unit was performing a secondary fuel test on 14th April. There are a number of TEST flags in EDIL for this testing which I believe to be incorrect as secondary fuel testing is not the usual testing carried out within the market. AS a                                                                                                                                                                                                                                                                                                                                                                                                                                                                                                                                                                        | PT_400037 | 2016-08-25 | 2016-08-29      | Settlement |
| Meter Demand              | The demand files submitted for Settlement Dates 06:00 01:01/16 to 16:00 02/08/2016 will be affected due to a unit B6 being decommissioned by the participant. Subsequent to the decommissioning of Unit B6 the imported units should have been spread over 2 r                                                                                                                                                                                                                                                                                                                                                                                                                                                                                                                                                                         | PT_500028 | 2016-08-25 | 2016-08-30      | Settlement |
| Summary Title             | Description                                                                                                                                                                                                                                                                                                                                                                                                                                                                                                                                                                                                                                                                                                                                                                                                                            | ID        | Logged On  | Date sent to MP | Туре       |
| Meter Generation          | Ballyhumford Unit 6 (GU_500280) was decommissioned on 1st January 2016 at 06:00. As a result the metering model for B445 8 86 had to be adjusted to take account of B6 no longer being in service. This has taken some time to agree and implement the changes. We are now in a position to resubmit the export data for resettlement for the period 01/01/16 to 02/08/16. We do not anticipate that this will be above the materiality threshold for the periods in question (01/01/16 to 02/08/16), however we wish to advise SEMO of the potential differences. This query is also linked to a query raised by NIE (F0068463) for the import data.                                                                                                                                                                                  | TSO_SONI  | 2016-08-31 | 2016-08-31      | Settlement |
| Actual Availabilities     | SONII have sent incorrect Actual Availability data to SEMO for Empower AGU (GU_501230) from 00:00 24/06/2016 until 00:00 23/06/2016.  Values of 0MMV were submitted when the availability values should have been:  □ 6MMV from 00:00 24/06/2016 to 06:00 07/07/2016  □ 7MMV from 06:00 07/07/2016 to 00:00 10/08/2016  □ 5MMV from 00:00 31/08/2016 to 00:00 31/08/2016  □ 7MMV from 00:00 31/08/2016 to 00:00 23/08/2016  Following these dates, the correct values have been sent through.                                                                                                                                                                                                                                                                                                                                          | TSO_SONI  | 2016-08-31 | 2016-09-01      | Settlement |
| Meter Data                | There is a variance between the M+13 PIR data published by the Market and the corresponding MRSO Meter Data. This is for the period 28th July to 31st of July 2015.  This variance has been spread over the full 24 hour period of each day.                                                                                                                                                                                                                                                                                                                                                                                                                                                                                                                                                                                           | PT_500030 | 2016-08-31 | 2016-09-01      | Settlement |