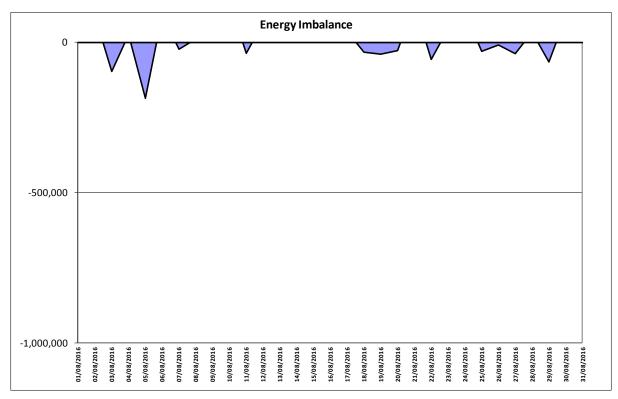

With regard to the Energy Settlement, the Balancing Costs have been calculated as follows for the entire month:

**Table 4 - Balancing Costs for Energy Settlement** 

Figure 3 – Energy Imbalances

The full Balancing Cost of the SEM is determined by the summation of the daily payment amounts for Energy Imbalance, Constraint Payments, Uninstructed Imbalance Payments, and Imperfections Charges combined with the weekly Make Whole Payments and Testing Charges.

In tables 5 and 6 below:

- Positive values indicate Payments were greater than Charges.
- Negative values indicate Charges were greater than Payments.

| Date Of Invoice | Week No | SEM Balancing Costs | VAT Balancing Costs |
|-----------------|---------|---------------------|---------------------|
| 05/08/2016      | 30      | -€186,586.75        | -€0                 |
| 12/08/2016      | 31      | -€117,429.10        | -€0                 |
| 19/08/2016      | 32      | -€511,694.11        | -€0                 |
| 26/08/2016      | 33      | -€338,852.43        | -€0                 |

Table 5 - Balancing Costs for Trading Payments and Charges

SEM Balancing Costs are provided based on daily exchange rates, VAT Balancing Costs are based on the Invoicing day exchange rate. VAT Balancing costs exclude Currency Cost related VAT.