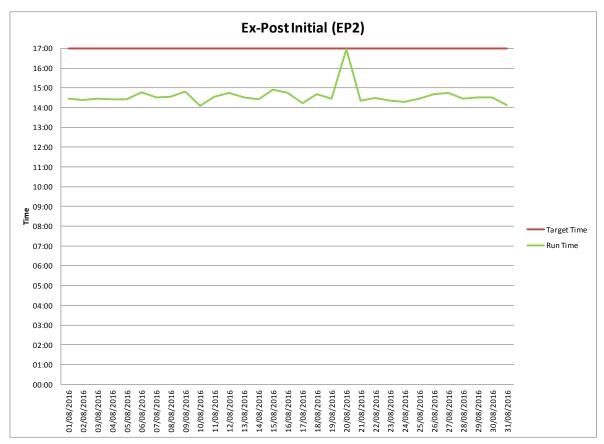

#### 6.4.2 Settlement Postings August 2016

The publication timings for Settlement runs are provided below.

**Figure 22 - Indicative Settlement Postings** 

**Figure 23 - Initial Settlement Postings** 

Further details of any delays noted above are provided in Appendix A

# **Market Schedule and Price Runs**

|                 | EA1 Postings | •      | EA2 Postings |        | WD1 Postings |        | EP1Postings |        | EP2 Postings |        |
|-----------------|--------------|--------|--------------|--------|--------------|--------|-------------|--------|--------------|--------|
| Operational Day | Target       | Actual | Target       | Actual | Target       | Actual | Target      | Actual | Target       | Actual |
| 01/08/2016      | 11:00        | 09:57  | 13:00        | 11:50  | 09:30        | 08:34  | 16:00       | 14:31  | 17:00        | 14:27  |
| 02/08/2016      | 11:00        | 10:03  | 13:00        | 12:01  | 09:30        | 08:21  | 16:00       | 14:33  | 17:00        | 14:23  |
| 03/08/2016      | 11:00        | 10:00  | 13:00        | 11:53  | 09:30        | 08:24  | 16:00       | 14:29  | 17:00        | 14:27  |
| 04/08/2016      | 11:00        | 09:59  | 13:00        | 11:54  | 09:30        | 08:16  | 16:00       | 14:31  | 17:00        | 14:25  |
| 05/08/2016      | 11:00        | 09:58  | 13:00        | 11:59  | 09:30        | 08:36  | 16:00       | 14:22  | 17:00        | 14:25  |
| 06/08/2016      | 11:00        | 10:00  | 13:00        | 11:59  | 09:30        | 08:21  | 16:00       | 14:25  | 17:00        | 14:47  |
| 07/08/2016      | 11:00        | 09:54  | 13:00        | 11:49  | 09:30        | 08:23  | 16:00       | 14:28  | 17:00        | 14:31  |
| 08/08/2016      | 11:00        | 10:07  | 13:00        | 11:59  | 09:30        | 08:36  | 16:00       | 14:29  | 17:00        | 14:33  |
| 09/08/2016      | 11:00        | 09:59  | 13:00        | 11:54  | 09:30        | 08:28  | 16:00       | 14:45  | 17:00        | 14:49  |
| 10/08/2016      | 11:00        | 10:02  | 13:00        | 11:56  | 09:30        | 08:29  | 16:00       | 14:35  | 17:00        | 14:06  |
| 11/08/2016      | 11:00        | 09:56  | 13:00        | 11:53  | 09:30        | 08:32  | 16:00       | 14:36  | 17:00        | 14:33  |
| 12/08/2016      | 11:00        | 09:55  | 13:00        | 11:49  | 09:30        | 08:34  | 16:00       | 14:49  | 17:00        | 14:45  |
| 13/08/2016      | 11:00        | 09:59  | 13:00        | 11:56  | 09:30        | 08:19  | 16:00       | 14:11  | 17:00        | 14:31  |
| 14/08/2016      | 11:00        | 10:06  | 13:00        | 11:46  | 09:30        | 08:45  | 16:00       | 14:37  | 17:00        | 14:25  |
| 15/08/2016      | 11:00        | 09:42  | 13:00        | 11:55  | 09:30        | 08:30  | 16:00       | 14:45  | 17:00        | 14:54  |
| 16/08/2016      | 11:00        | 09:56  | 13:00        | 11:57  | 09:30        | 08:23  | 16:00       | 14:35  | 17:00        | 14:44  |
| 17/08/2016      | 11:00        | 09:50  | 13:00        | 11:49  | 09:30        | 08:35  | 16:00       | 14:29  | 17:00        | 14:14  |
| 18/08/2016      | 11:00        | 09:59  | 13:00        | 11:58  | 09:30        | 08:22  | 16:00       | 14:33  | 17:00        | 14:40  |
| 19/08/2016      | 11:00        | 09:59  | 13:00        | 12:04  | 09:30        | 08:24  | 16:00       | 14:54  | 17:00        | 14:28  |
| 20/08/2016      | 11:00        | 09:56  | 13:00        | 11:58  | 09:30        | 08:23  | 16:00       | 14:18  | 17:00        | 16:57  |
| 21/08/2016      | 11:00        | 09:56  | 13:00        | 11:51  | 09:30        | 08:21  | 16:00       | 14:44  | 17:00        | 14:22  |
| 22/08/2016      | 11:00        | 09:49  | 13:00        | 11:54  | 09:30        | 08:36  | 16:00       | 14:30  | 17:00        | 14:29  |
| 23/08/2016      | 11:00        | 10:00  | 13:00        | 11:53  | 09:30        | 08:35  | 16:00       | 14:32  | 17:00        | 14:21  |
| 24/08/2016      | 11:00        | 10:00  | 13:00        | 12:02  | 09:30        | 08:26  | 16:00       | 14:26  | 17:00        | 14:17  |
| 25/08/2016      | 11:00        | 09:57  | 13:00        | 11:55  | 09:30        | 08:42  | 16:00       | 14:33  | 17:00        | 14:27  |
| 26/08/2016      | 11:00        | 09:58  | 13:00        | 11:57  | 09:30        | 08:28  | 16:00       | 14:23  | 17:00        | 14:40  |
| 27/08/2016      | 11:00        | 09:58  | 13:00        | 11:57  | 09:30        | 08:26  | 16:00       | 14:19  | 17:00        | 14:45  |
| 28/08/2016      | 11:00        | 10:03  | 13:00        | 11:57  | 09:30        | 08:24  | 16:00       | 14:31  | 17:00        | 14:28  |
| 29/08/2016      | 11:00        | 10:00  | 13:00        | 11:57  | 09:30        | 08:15  | 16:00       | 14:45  | 17:00        | 14:32  |
| 30/08/2016      | 11:00        | 10:03  | 13:00        | 11:53  | 09:30        | 08:34  | 16:00       | 14:45  | 17:00        | 14:32  |
| 31/08/2016      | 11:00        | 10:00  | 13:00        | 11:52  | 09:30        | 08:28  | 16:00       | 14:30  | 17:00        | 14:08  |