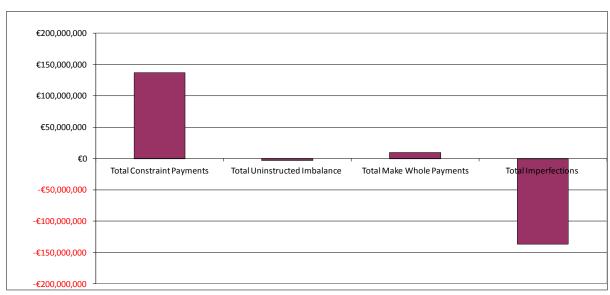

#### **Cumulative Imperfections Costs Vs Budget**

The value of Cumulative Imperfections Costs Vs Budget is calculated as the sum of Total Constraint Payments, Total Uninstructed Imbalance Payments, Total Testing Charges and Total Make Whole Payments, as compared against the Total Imperfections Charges, being the weekly budget for these Imperfections Costs.

These values have been collected across the months since the start of the new financial year, 1st October 2015. The values expressed in Euros are as follows.

This table makes use of the values taken from the Initial Settlement Run of Trading payments and charges.

| Total Constraint | Total Uninstructed | Total Make Whole |                     |
|------------------|--------------------|------------------|---------------------|
| Payments         | Imbalance          | Payments         | Total Imperfections |
| €136,977,217.90  | -€2,784,129.97     | €9,680,906.29    | -€136,591,214.50    |

Table 9 – Cumulative Imperfections Costs Vs Budget

Note: The Total Constraints Payment figure above has been updated to contain Interconnector Unit Gate variables.

This is demonstrated in the figure below.

Figure 4 - Cumulative Imperfections Costs Vs Budget

The daily and weekly data that comprised these values is shown in Appendix E.