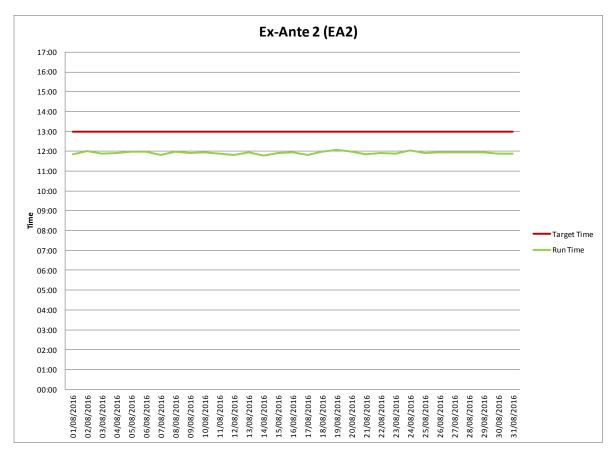

Table 13 - Operational Timings (% on time)

Figure 17 - Ex-Ante 1

Figure 18 - Ex-Ante 2

Figure 19 - Within Day 1

Figure 20 - Ex-Post Indicative

Figure 21 - Ex-Post Initial

Details of the operational timings of the Market System and Price (MSP) runs and Gate Closure are provided in <u>Appendix D</u>.

# **Market Schedule and Price Runs**

|                 | EA1 Postings | •      | EA2 Postings |        | WD1 Postings |        | EP1Postings |        | EP2 Postings |        |
|-----------------|--------------|--------|--------------|--------|--------------|--------|-------------|--------|--------------|--------|
| Operational Day | Target       | Actual | Target       | Actual | Target       | Actual | Target      | Actual | Target       | Actual |
| 01/08/2016      | 11:00        | 09:57  | 13:00        | 11:50  | 09:30        | 08:34  | 16:00       | 14:31  | 17:00        | 14:27  |
| 02/08/2016      | 11:00        | 10:03  | 13:00        | 12:01  | 09:30        | 08:21  | 16:00       | 14:33  | 17:00        | 14:23  |
| 03/08/2016      | 11:00        | 10:00  | 13:00        | 11:53  | 09:30        | 08:24  | 16:00       | 14:29  | 17:00        | 14:27  |
| 04/08/2016      | 11:00        | 09:59  | 13:00        | 11:54  | 09:30        | 08:16  | 16:00       | 14:31  | 17:00        | 14:25  |
| 05/08/2016      | 11:00        | 09:58  | 13:00        | 11:59  | 09:30        | 08:36  | 16:00       | 14:22  | 17:00        | 14:25  |
| 06/08/2016      | 11:00        | 10:00  | 13:00        | 11:59  | 09:30        | 08:21  | 16:00       | 14:25  | 17:00        | 14:47  |
| 07/08/2016      | 11:00        | 09:54  | 13:00        | 11:49  | 09:30        | 08:23  | 16:00       | 14:28  | 17:00        | 14:31  |
| 08/08/2016      | 11:00        | 10:07  | 13:00        | 11:59  | 09:30        | 08:36  | 16:00       | 14:29  | 17:00        | 14:33  |
| 09/08/2016      | 11:00        | 09:59  | 13:00        | 11:54  | 09:30        | 08:28  | 16:00       | 14:45  | 17:00        | 14:49  |
| 10/08/2016      | 11:00        | 10:02  | 13:00        | 11:56  | 09:30        | 08:29  | 16:00       | 14:35  | 17:00        | 14:06  |
| 11/08/2016      | 11:00        | 09:56  | 13:00        | 11:53  | 09:30        | 08:32  | 16:00       | 14:36  | 17:00        | 14:33  |
| 12/08/2016      | 11:00        | 09:55  | 13:00        | 11:49  | 09:30        | 08:34  | 16:00       | 14:49  | 17:00        | 14:45  |
| 13/08/2016      | 11:00        | 09:59  | 13:00        | 11:56  | 09:30        | 08:19  | 16:00       | 14:11  | 17:00        | 14:31  |
| 14/08/2016      | 11:00        | 10:06  | 13:00        | 11:46  | 09:30        | 08:45  | 16:00       | 14:37  | 17:00        | 14:25  |
| 15/08/2016      | 11:00        | 09:42  | 13:00        | 11:55  | 09:30        | 08:30  | 16:00       | 14:45  | 17:00        | 14:54  |
| 16/08/2016      | 11:00        | 09:56  | 13:00        | 11:57  | 09:30        | 08:23  | 16:00       | 14:35  | 17:00        | 14:44  |
| 17/08/2016      | 11:00        | 09:50  | 13:00        | 11:49  | 09:30        | 08:35  | 16:00       | 14:29  | 17:00        | 14:14  |
| 18/08/2016      | 11:00        | 09:59  | 13:00        | 11:58  | 09:30        | 08:22  | 16:00       | 14:33  | 17:00        | 14:40  |
| 19/08/2016      | 11:00        | 09:59  | 13:00        | 12:04  | 09:30        | 08:24  | 16:00       | 14:54  | 17:00        | 14:28  |
| 20/08/2016      | 11:00        | 09:56  | 13:00        | 11:58  | 09:30        | 08:23  | 16:00       | 14:18  | 17:00        | 16:57  |
| 21/08/2016      | 11:00        | 09:56  | 13:00        | 11:51  | 09:30        | 08:21  | 16:00       | 14:44  | 17:00        | 14:22  |
| 22/08/2016      | 11:00        | 09:49  | 13:00        | 11:54  | 09:30        | 08:36  | 16:00       | 14:30  | 17:00        | 14:29  |
| 23/08/2016      | 11:00        | 10:00  | 13:00        | 11:53  | 09:30        | 08:35  | 16:00       | 14:32  | 17:00        | 14:21  |
| 24/08/2016      | 11:00        | 10:00  | 13:00        | 12:02  | 09:30        | 08:26  | 16:00       | 14:26  | 17:00        | 14:17  |
| 25/08/2016      | 11:00        | 09:57  | 13:00        | 11:55  | 09:30        | 08:42  | 16:00       | 14:33  | 17:00        | 14:27  |
| 26/08/2016      | 11:00        | 09:58  | 13:00        | 11:57  | 09:30        | 08:28  | 16:00       | 14:23  | 17:00        | 14:40  |
| 27/08/2016      | 11:00        | 09:58  | 13:00        | 11:57  | 09:30        | 08:26  | 16:00       | 14:19  | 17:00        | 14:45  |
| 28/08/2016      | 11:00        | 10:03  | 13:00        | 11:57  | 09:30        | 08:24  | 16:00       | 14:31  | 17:00        | 14:28  |
| 29/08/2016      | 11:00        | 10:00  | 13:00        | 11:57  | 09:30        | 08:15  | 16:00       | 14:45  | 17:00        | 14:32  |
| 30/08/2016      | 11:00        | 10:03  | 13:00        | 11:53  | 09:30        | 08:34  | 16:00       | 14:45  | 17:00        | 14:32  |
| 31/08/2016      | 11:00        | 10:00  | 13:00        | 11:52  | 09:30        | 08:28  | 16:00       | 14:30  | 17:00        | 14:08  |