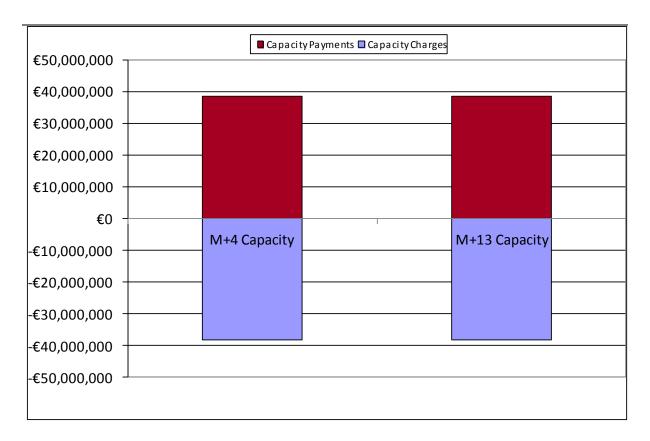

#### M+13 Resettlement

Figure 14 - Independent Suppliers Monetary Changes for Capacity Resettlement - July 2015

Figure 15 – All Generation Monetary Change for Capacity Resettlement – July 2015

Figure 16 - Comparison of Distribution of Monetary Amounts between M+4 Capacity Resettlement and M+13 Capacity Resettlement – July 2015

The above graph demonstrates despite all the individual changes to payment and charge amounts on a Supplier or Generator Unit basis, the overall Capacity Market resettlement Charge and Payment amounts have not changed due to resettlement.