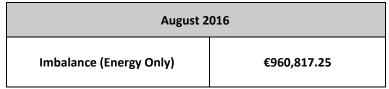

With regard to the Energy Settlement, the Balancing Costs have been calculated as follows for the entire month:

**Table 4 - Balancing Costs for Energy Settlement** 

Figure 3 – Energy Imbalances

The full Balancing Cost of the SEM is determined by the summation of the daily payment amounts for Energy Imbalance, Constraint Payments, Uninstructed Imbalance Payments, and Imperfections Charges combined with the weekly Make Whole Payments and Testing Charges.

In tables 5 and 6 below:

- Positive values indicate Payments were greater than Charges.
- Negative values indicate Charges were greater than Payments.

| Date Of Invoice | Week No | SEM Balancing Costs | VAT Balancing Costs |
|-----------------|---------|---------------------|---------------------|
| 05/08/2016      | 30      | -€186,586.75        | -€0                 |
| 12/08/2016      | 31      | -€117,429.10        | -€0                 |
| 19/08/2016      | 32      | -€511,694.11        | -€0                 |
| 26/08/2016      | 33      | -€338,852.43        | -€0                 |

Table 5 - Balancing Costs for Trading Payments and Charges

SEM Balancing Costs are provided based on daily exchange rates, VAT Balancing Costs are based on the Invoicing day exchange rate. VAT Balancing costs exclude Currency Cost related VAT.