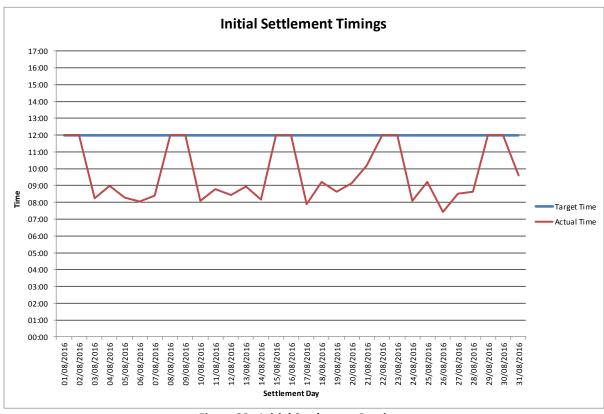

#### 6.4.2 Settlement Postings August 2016

The publication timings for Settlement runs are provided below.

**Figure 22 - Indicative Settlement Postings** 

**Figure 23 - Initial Settlement Postings** 

Further details of any delays noted above are provided in Appendix A

#### **Settlement Runs**

|                | Indicativ      | re             |                |                | Initial        |                |                |  |  |
|----------------|----------------|----------------|----------------|----------------|----------------|----------------|----------------|--|--|
| Trading<br>Day | Actual<br>Date | Target<br>Time | Actual<br>Time | Trading<br>Day | Actual<br>Date | Target<br>Time | Actual<br>Time |  |  |
| 01/08/2016     | 02/08/2016     | 17:00          | 15:41          | 01/08/2016     | 08/08/2016     | 12:00          | 07:50          |  |  |
| 02/08/2016     | 03/08/2016     | 17:00          | 15:16          | 02/08/2016     | 09/08/2016     | 12:00          | 07:49          |  |  |
| 03/08/2016     | 04/08/2016     | 17:00          | 15:29          | 03/08/2016     | 10/08/2016     | 12:00          | 08:05          |  |  |
| 04/08/2016     | 05/08/2016     | 17:00          | 15:33          | 04/08/2016     | 11/08/2016     | 12:00          | 08:14          |  |  |
| 05/08/2016     | 08/08/2016     | 17:00          | 11:44          | 05/08/2016     | 12/08/2016     | 12:00          | 12:00          |  |  |
| 06/08/2016     | 08/08/2016     | 17:00          | 12:02          | 06/08/2016     | 12/08/2016     | 12:00          | 12:00          |  |  |
| 07/08/2016     | 08/08/2016     | 17:00          | 15:36          | 07/08/2016     | 12/08/2016     | 12:00          | 08:12          |  |  |
| 08/08/2016     | 09/08/2016     | 17:00          | 15:33          | 08/08/2016     | 15/08/2016     | 12:00          | 08:50          |  |  |
| 09/08/2016     | 10/08/2016     | 17:00          | 15:32          | 09/08/2016     | 16/08/2016     | 12:00          | 07:52          |  |  |
| 10/08/2016     | 11/08/2016     | 17:00          | 15:36          | 10/08/2016     | 17/08/2016     | 12:00          | 09:14          |  |  |
| 11/08/2016     | 12/08/2016     | 17:00          | 15:43          | 11/08/2016     | 18/08/2016     | 12:00          | 07:32          |  |  |
| 12/08/2016     | 15/08/2016     | 17:00          | 11:37          | 12/08/2016     | 19/08/2016     | 12:00          | 12:00          |  |  |
| 13/08/2016     | 15/08/2016     | 17:00          | 11:42          | 13/08/2016     | 19/08/2016     | 12:00          | 12:00          |  |  |
| 14/08/2016     | 15/08/2016     | 17:00          | 15:41          | 14/08/2016     | 19/08/2016     | 12:00          | 08:02          |  |  |
| 15/08/2016     | 16/08/2016     | 17:00          | 15:42          | 15/08/2016     | 22/08/2016     | 12:00          | 08:55          |  |  |
| 16/08/2016     | 17/08/2016     | 17:00          | 15:26          | 16/08/2016     | 23/08/2016     | 12:00          | 07:10          |  |  |
| 17/08/2016     | 18/08/2016     | 17:00          | 15:30          | 17/08/2016     | 24/08/2016     | 12:00          | 08:40          |  |  |
| 18/08/2016     | 19/08/2016     | 17:00          | 16:01          | 18/08/2016     | 25/08/2016     | 12:00          | 07:36          |  |  |
| 19/08/2016     | 22/08/2016     | 17:00          | 11:31          | 19/08/2016     | 26/08/2016     | 12:00          | 12:00          |  |  |
| 20/08/2016     | 22/08/2016     | 17:00          | 11:58          | 20/08/2016     | 26/08/2016     | 12:00          | 12:00          |  |  |
| 21/08/2016     | 22/08/2016     | 17:00          | 15:38          | 21/08/2016     | 26/08/2016     | 12:00          | 07:26          |  |  |
| 22/08/2016     | 23/08/2016     | 17:00          | 15:27          | 22/08/2016     | 29/08/2016     | 12:00          | 09:31          |  |  |
| 23/08/2016     | 24/08/2016     | 17:00          | 16:46          | 23/08/2016     | 30/08/2016     | 12:00          | 09:00          |  |  |
| 24/08/2016     | 25/08/2016     | 17:00          | 15:43          | 24/08/2016     | 31/08/2016     | 12:00          | 08:26          |  |  |
| 25/08/2016     | 26/08/2016     | 17:00          | 15:17          | 25/08/2016     | 01/09/2016     | 12:00          | 08:17          |  |  |
| 26/08/2016     | 29/08/2016     | 17:00          | 13:14          | 26/08/2016     | 02/09/2016     | 12:00          | 12:00          |  |  |
| 27/08/2016     | 29/08/2016     | 17:00          | 13:28          | 27/08/2016     | 02/09/2016     | 12:00          | 12:00          |  |  |
| 28/08/2016     | 29/08/2016     | 17:00          | 15:35          | 28/08/2016     | 02/09/2016     | 12:00          | 08:00          |  |  |
| 29/08/2016     | 30/08/2016     | 17:00          | 15:28          | 29/08/2016     | 05/09/2016     | 12:00          | 08:58          |  |  |
| 30/08/2016     | 31/08/2016     | 17:00          | 16:29          | 30/08/2016     | 06/09/2016     | 12:00          | 07:42          |  |  |
| 31/08/2016     | 01/09/2016     | 17:00          | 16:04          | 31/08/2016     | 07/09/2016     | 12:00          | 08:56          |  |  |