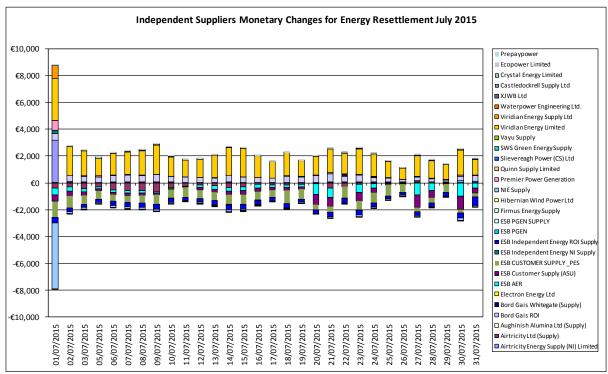

#### M+13 Resettlement

Figure 8 - Independent Suppliers Monetary Changes for Energy Resettlement - July 2015

The above variances relates purely to rounding for Participants between M+4 and M+13 Resettlement.