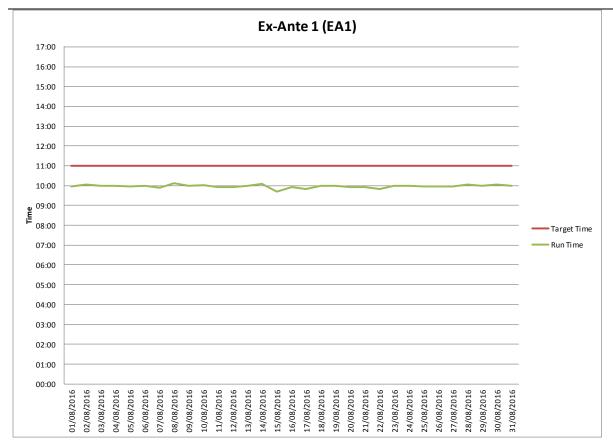

Table 13 - Operational Timings (% on time)

Figure 17 - Ex-Ante 1

Figure 18 - Ex-Ante 2

Figure 19 - Within Day 1

Figure 20 - Ex-Post Indicative

Figure 21 - Ex-Post Initial

Details of the operational timings of the Market System and Price (MSP) runs and Gate Closure are provided in <u>Appendix D</u>.

# **Market Schedule and Price Runs**

|                 | EA1 Postings | •      | EA2 Postings |        | WD1 Postings |        | EP1Postings |        | EP2 Postings |        |
|-----------------|--------------|--------|--------------|--------|--------------|--------|-------------|--------|--------------|--------|
| Operational Day | Target       | Actual | Target       | Actual | Target       | Actual | Target      | Actual | Target       | Actual |
| 01/08/2016      | 11:00        | 09:57  | 13:00        | 11:50  | 09:30        | 08:34  | 16:00       | 14:31  | 17:00        | 14:27  |
| 02/08/2016      | 11:00        | 10:03  | 13:00        | 12:01  | 09:30        | 08:21  | 16:00       | 14:33  | 17:00        | 14:23  |
| 03/08/2016      | 11:00        | 10:00  | 13:00        | 11:53  | 09:30        | 08:24  | 16:00       | 14:29  | 17:00        | 14:27  |
| 04/08/2016      | 11:00        | 09:59  | 13:00        | 11:54  | 09:30        | 08:16  | 16:00       | 14:31  | 17:00        | 14:25  |
| 05/08/2016      | 11:00        | 09:58  | 13:00        | 11:59  | 09:30        | 08:36  | 16:00       | 14:22  | 17:00        | 14:25  |
| 06/08/2016      | 11:00        | 10:00  | 13:00        | 11:59  | 09:30        | 08:21  | 16:00       | 14:25  | 17:00        | 14:47  |
| 07/08/2016      | 11:00        | 09:54  | 13:00        | 11:49  | 09:30        | 08:23  | 16:00       | 14:28  | 17:00        | 14:31  |
| 08/08/2016      | 11:00        | 10:07  | 13:00        | 11:59  | 09:30        | 08:36  | 16:00       | 14:29  | 17:00        | 14:33  |
| 09/08/2016      | 11:00        | 09:59  | 13:00        | 11:54  | 09:30        | 08:28  | 16:00       | 14:45  | 17:00        | 14:49  |
| 10/08/2016      | 11:00        | 10:02  | 13:00        | 11:56  | 09:30        | 08:29  | 16:00       | 14:35  | 17:00        | 14:06  |
| 11/08/2016      | 11:00        | 09:56  | 13:00        | 11:53  | 09:30        | 08:32  | 16:00       | 14:36  | 17:00        | 14:33  |
| 12/08/2016      | 11:00        | 09:55  | 13:00        | 11:49  | 09:30        | 08:34  | 16:00       | 14:49  | 17:00        | 14:45  |
| 13/08/2016      | 11:00        | 09:59  | 13:00        | 11:56  | 09:30        | 08:19  | 16:00       | 14:11  | 17:00        | 14:31  |
| 14/08/2016      | 11:00        | 10:06  | 13:00        | 11:46  | 09:30        | 08:45  | 16:00       | 14:37  | 17:00        | 14:25  |
| 15/08/2016      | 11:00        | 09:42  | 13:00        | 11:55  | 09:30        | 08:30  | 16:00       | 14:45  | 17:00        | 14:54  |
| 16/08/2016      | 11:00        | 09:56  | 13:00        | 11:57  | 09:30        | 08:23  | 16:00       | 14:35  | 17:00        | 14:44  |
| 17/08/2016      | 11:00        | 09:50  | 13:00        | 11:49  | 09:30        | 08:35  | 16:00       | 14:29  | 17:00        | 14:14  |
| 18/08/2016      | 11:00        | 09:59  | 13:00        | 11:58  | 09:30        | 08:22  | 16:00       | 14:33  | 17:00        | 14:40  |
| 19/08/2016      | 11:00        | 09:59  | 13:00        | 12:04  | 09:30        | 08:24  | 16:00       | 14:54  | 17:00        | 14:28  |
| 20/08/2016      | 11:00        | 09:56  | 13:00        | 11:58  | 09:30        | 08:23  | 16:00       | 14:18  | 17:00        | 16:57  |
| 21/08/2016      | 11:00        | 09:56  | 13:00        | 11:51  | 09:30        | 08:21  | 16:00       | 14:44  | 17:00        | 14:22  |
| 22/08/2016      | 11:00        | 09:49  | 13:00        | 11:54  | 09:30        | 08:36  | 16:00       | 14:30  | 17:00        | 14:29  |
| 23/08/2016      | 11:00        | 10:00  | 13:00        | 11:53  | 09:30        | 08:35  | 16:00       | 14:32  | 17:00        | 14:21  |
| 24/08/2016      | 11:00        | 10:00  | 13:00        | 12:02  | 09:30        | 08:26  | 16:00       | 14:26  | 17:00        | 14:17  |
| 25/08/2016      | 11:00        | 09:57  | 13:00        | 11:55  | 09:30        | 08:42  | 16:00       | 14:33  | 17:00        | 14:27  |
| 26/08/2016      | 11:00        | 09:58  | 13:00        | 11:57  | 09:30        | 08:28  | 16:00       | 14:23  | 17:00        | 14:40  |
| 27/08/2016      | 11:00        | 09:58  | 13:00        | 11:57  | 09:30        | 08:26  | 16:00       | 14:19  | 17:00        | 14:45  |
| 28/08/2016      | 11:00        | 10:03  | 13:00        | 11:57  | 09:30        | 08:24  | 16:00       | 14:31  | 17:00        | 14:28  |
| 29/08/2016      | 11:00        | 10:00  | 13:00        | 11:57  | 09:30        | 08:15  | 16:00       | 14:45  | 17:00        | 14:32  |
| 30/08/2016      | 11:00        | 10:03  | 13:00        | 11:53  | 09:30        | 08:34  | 16:00       | 14:45  | 17:00        | 14:32  |
| 31/08/2016      | 11:00        | 10:00  | 13:00        | 11:52  | 09:30        | 08:28  | 16:00       | 14:30  | 17:00        | 14:08  |