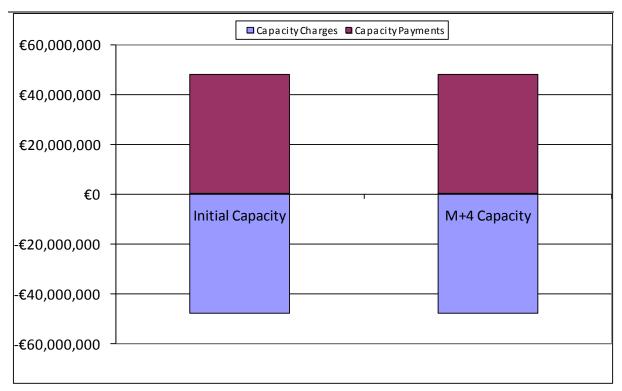

The above graph demonstrates that due to all the individual changes to payment and charge amounts on a Supplier or Generator Unit basis, the overall Capacity Market resettlement Charge and Payment amounts have not changed due to resettlement.

#### M+13 Resettlement

Figure 14 - Independent Suppliers Monetary Changes for Capacity Resettlement - July 2015

Figure 15 – All Generation Monetary Change for Capacity Resettlement – July 2015

Figure 16 - Comparison of Distribution of Monetary Amounts between M+4 Capacity Resettlement and M+13 Capacity Resettlement – July 2015

The above graph demonstrates despite all the individual changes to payment and charge amounts on a Supplier or Generator Unit basis, the overall Capacity Market resettlement Charge and Payment amounts have not changed due to resettlement.