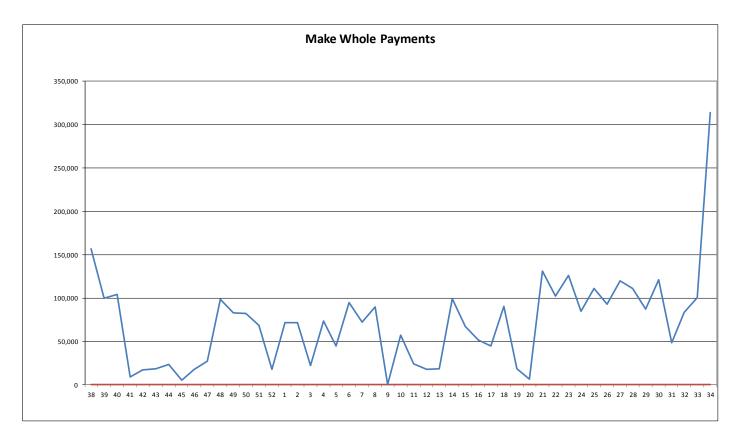

#### **Cumulative Imperfections Costs Vs Budget**

The value of Cumulative Imperfections Costs Vs Budget is calculated as the sum of Total Constraint Payments, Total Uninstructed Imbalance Payments, Total Testing Charges and Total Make Whole Payments, as compared against the Total Imperfections Charges, being the weekly budget for these Imperfections Costs.

These values have been collected across the months since the start of the new financial year, 1st October 2015. The values expressed in Euros are as follows.

This table makes use of the values taken from the Initial Settlement Run of Trading payments and charges.

| Total Constraint | Total Uninstructed | Total Make Whole |                     |
|------------------|--------------------|------------------|---------------------|
| Payments         | Imbalance          | Payments         | Total Imperfections |
| €136,977,217.90  | -€2,784,129.97     | €9,680,906.29    | -€136,591,214.50    |

Table 9 – Cumulative Imperfections Costs Vs Budget

Note: The Total Constraints Payment figure above has been updated to contain Interconnector Unit Gate variables.

This is demonstrated in the figure below.

Table 20 - Constraint Payments, Uninstructed Imbalance Payments, and Imperfections Charges

Figure 24 - Constraint Payments, Uninstructed Imbalance Payments, and Imperfections Charges

| Week No | Make Whole  |
|---------|-------------|
|         | Payments    |
| 38      | €156,663.13 |
| 39      | €99,549.05  |
| 40      | €104,371.05 |
| 41      | €9,305.58   |
| 42      | €17,237.57  |
| 43      | €18,614.74  |
| 44      | €23,589.25  |
| 45      | €5,513.20   |
| 46      | €17,624.74  |
| 47      | €27,403.03  |
| 48      | €98,619.60  |
| 49      | €82,787.86  |
| 50      | €82,380.81  |
| 51      | €68,751.08  |
| 52      | €17,797.93  |
| 1       | €71,533.60  |
| 2       | €71,588.15  |
| 3       | €22,455.89  |
| 4       | €73,659.85  |
| 5       | €44,834.21  |
| 6       | €94,935.70  |
| 7       | €71,991.91  |
| 8       | €89,850.72  |
| 9       | €187.41     |
| 10      | €57,226.62  |
| 11      | €24,353.24  |
| 12      | €17,519.03  |
| 13      | €18,413.95  |
| 14      | €99,351.71  |
| 15      | €67,571.67  |
| 16      | €51,800.46  |
| 17      | €44,459.11  |
| 18      | €90,358.30  |
| 19      | €18,448.89  |
| 20      | €6,824.56   |
| 21      | €131,010.25 |
| 22      | €102,162.37 |
| 23      | €125,869.44 |
| 24      | €84,547.01  |
| 25      | €111,163.70 |
| 26      | €93,228.84  |
| 27      | €120,087.37 |
| 28      | €111,064.38 |
| 29      | €87,089.42  |
| 30      | €120,954.18 |
| 31      | €48,552.68  |
| 32      | €83,561.36  |
| 33      | €100,430.47 |
| 34      | €314,113.57 |