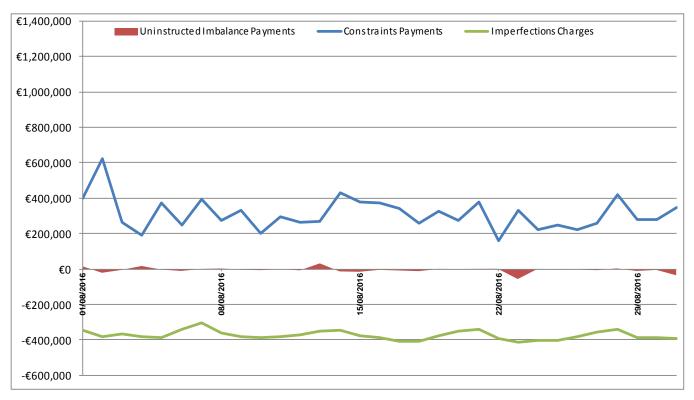

With regard to the Energy Settlement, the Balancing Costs have been calculated as follows for the entire month:

**Table 4 - Balancing Costs for Energy Settlement** 

Figure 3 – Energy Imbalances

The full Balancing Cost of the SEM is determined by the summation of the daily payment amounts for Energy Imbalance, Constraint Payments, Uninstructed Imbalance Payments, and Imperfections Charges combined with the weekly Make Whole Payments and Testing Charges.

# 10. Appendix E: Imperfections Charge

This appendix provides daily data for the Constraint Payments, Uninstructed Imbalance Payments and Imperfections Charges, and as well as the weekly values of Make Whole Payments and Testing Charges.

The following table is updated to take account of the values calculated in the Initial Settlement runs only.

Historical information will be shown in Appendix E until completion of the current financial year. Information prior to that can be found in previous Monthly Market Operator Reports.

Table 20 - Constraint Payments, Uninstructed Imbalance Payments, and Imperfections Charges

Figure 24 - Constraint Payments, Uninstructed Imbalance Payments, and Imperfections Charges

| Week No | Make Whole  |
|---------|-------------|
|         | Payments    |
| 38      | €156,663.13 |
| 39      | €99,549.05  |
| 40      | €104,371.05 |
| 41      | €9,305.58   |
| 42      | €17,237.57  |
| 43      | €18,614.74  |
| 44      | €23,589.25  |
| 45      | €5,513.20   |
| 46      | €17,624.74  |
| 47      | €27,403.03  |
| 48      | €98,619.60  |
| 49      | €82,787.86  |
| 50      | €82,380.81  |
| 51      | €68,751.08  |
| 52      | €17,797.93  |
| 1       | €71,533.60  |
| 2       | €71,588.15  |
| 3       | €22,455.89  |
| 4       | €73,659.85  |
| 5       | €44,834.21  |
| 6       | €94,935.70  |
| 7       | €71,991.91  |
| 8       | €89,850.72  |
| 9       | €187.41     |
| 10      | €57,226.62  |
| 11      | €24,353.24  |
| 12      | €17,519.03  |
| 13      | €18,413.95  |
| 14      | €99,351.71  |
| 15      | €67,571.67  |
| 16      | €51,800.46  |
| 17      | €44,459.11  |
| 18      | €90,358.30  |
| 19      | €18,448.89  |
| 20      | €6,824.56   |
| 21      | €131,010.25 |
| 22      | €102,162.37 |
| 23      | €125,869.44 |
| 24      | €84,547.01  |
| 25      | €111,163.70 |
| 26      | €93,228.84  |
| 27      | €120,087.37 |
| 28      | €111,064.38 |
| 29      | €87,089.42  |
| 30      | €120,954.18 |
| 31      | €48,552.68  |
| 32      | €83,561.36  |
| 33      | €100,430.47 |
| 34      | €314,113.57 |