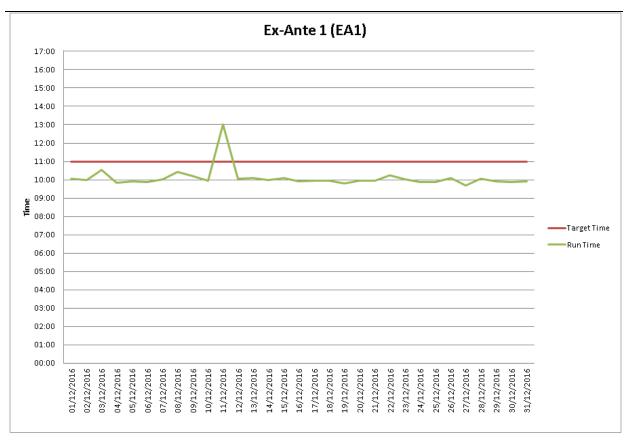

Table 14 - Operational Timings (% on time)

Figure 17 - Ex-Ante 1

Figure 18 – Ex-Ante 2

Figure 19 – Within Day 1

Figure 20 - Ex-Post Indicative

Figure 21 - Ex-Post Initial

Details of the operational timings of the Market System and Price (MSP) runs and Gate Closure are provided in Appendix D.