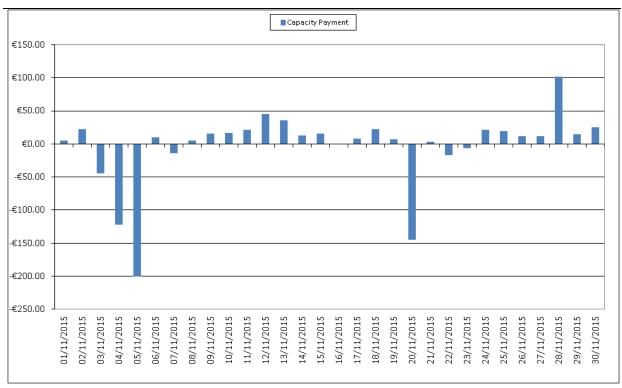

#### M+13 Resettlement

Figure 14 - Independent Suppliers Monetary Changes for Capacity Resettlement - November 2015

Figure 15 – All Generation Monetary Change for Capacity Resettlement – November 2015

Figure 16 - Comparison of Distribution of Monetary Amounts between M+4 Capacity Resettlement and M+13

Capacity Resettlement – November 2015

The above graph demonstrates despite all the individual changes to payment and charge amounts on a Supplier or Generator Unit basis, the overall Capacity Market resettlement Charge and Payment amounts have not changed due to resettlement.