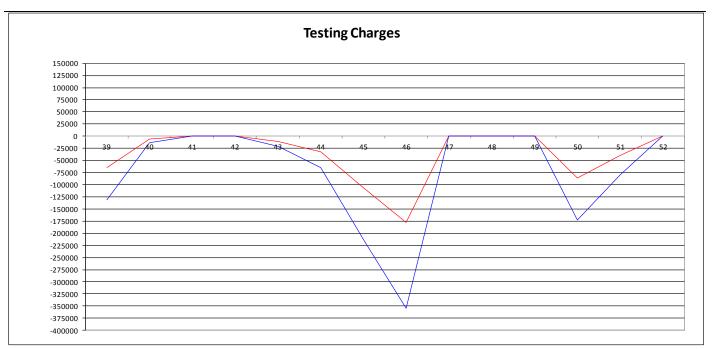

With regard to the Energy Settlement, the Balancing Costs have been calculated as follows for the entire month:

Table 4 - Balancing Costs for Energy Settlement

Figure 3 - Energy Imbalances

The full Balancing Cost of the SEM is determined by the summation of the daily payment amounts for Energy Imbalance, Constraint Payments, Uninstructed Imbalance Payments, and Imperfections Charges combined with the weekly Make Whole Payments and Testing Charges.

Historical values for testing charges have been provided in Appendix E.

The figures for the full Balancing Cost of the SEM since the last Market Operator report are shown below, as well as the VAT Balancing Costs.