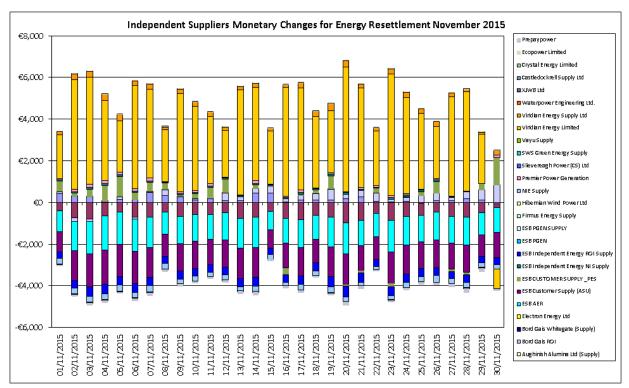

#### M+13 Resettlement

Figure 8 - Independent Suppliers Monetary Changes for Energy Resettlement - November 2015

The above variances relates purely to rounding for Participants between M+4 and M+13 Resettlement.