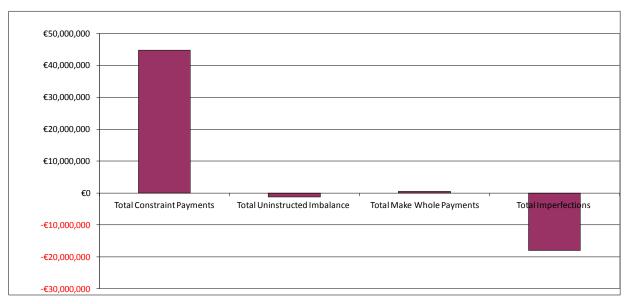

# **Cumulative Imperfections Costs Vs Budget**

The value of Cumulative Imperfections Costs Vs Budget is calculated as the sum of Total Constraint Payments, Total Uninstructed Imbalance Payments, Total Testing Charges and Total Make Whole Payments, as compared against the Total Imperfections Charges, being the weekly budget for these Imperfections Costs.

These values have been collected across the months since the start of the new financial year, 1st October 2016. The values expressed in Euros are as follows.

This table makes use of the values taken from the Initial Settlement Run of Trading payments and charges.

| Total Constraint | Total Uninstructed | Total Make Whole |                     |
|------------------|--------------------|------------------|---------------------|
| Payments         | Imbalance          | Payments         | Total Imperfections |
| €44,803,045.26   | -€1,175,374.71     | €483,271.81      | -€18,050,955.03     |

Table 9 - Cumulative Imperfections Costs Vs Budget

Note: The Total Constraints Payment figure above has been updated to contain Interconnector Unit Gate variables.

This is demonstrated in the figure below.

Figure 4 - Cumulative Imperfections Costs Vs Budget

The daily and weekly data that comprised these values is shown in Appendix E.