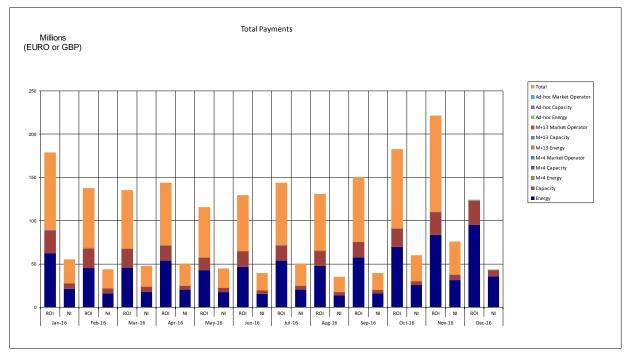

## **Total Payments for Each Currency**

Figure 2 - Total Payments for Each Currency

| Market                 | Dec 2016     |             |  |
|------------------------|--------------|-------------|--|
|                        | ROI          | NI          |  |
| Energy                 | €95,266,582  | £35,841,750 |  |
| Capacity               | €27,572,460  | £6,989,191  |  |
| M+4 Energy             | €447,482     | £197,538    |  |
| M+4 Capacity           | €114,737     | £49,302     |  |
| M+4 Market Operator    | €6,025       | £2,219      |  |
| M+13 Energy            | €97,017      | £25,889     |  |
| M+13 Capacity          | €32,734      | £12,310     |  |
| M+13 Market Operator   | €1,077       | £304        |  |
| Ad-hoc Energy          | €496,715     | £88         |  |
| Ad-hoc Capacity        | €0           | £0          |  |
| Ad-hoc Market Operator | €1,512       | £0          |  |
| Total                  | €124,036,342 | £43,118,591 |  |

Table 3 - Total Payments for Each Currency