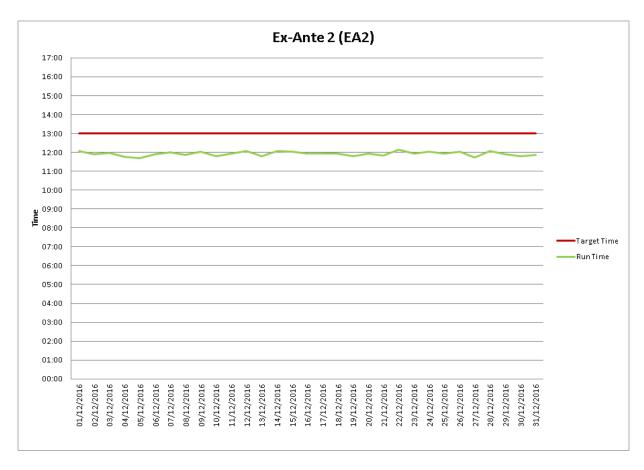

Table 14 - Operational Timings (% on time)

Figure 17 - Ex-Ante 1

Figure 18 – Ex-Ante 2

Figure 19 – Within Day 1

Figure 20 - Ex-Post Indicative

Figure 21 - Ex-Post Initial

Details of the operational timings of the Market System and Price (MSP) runs and Gate Closure are provided in Appendix D.