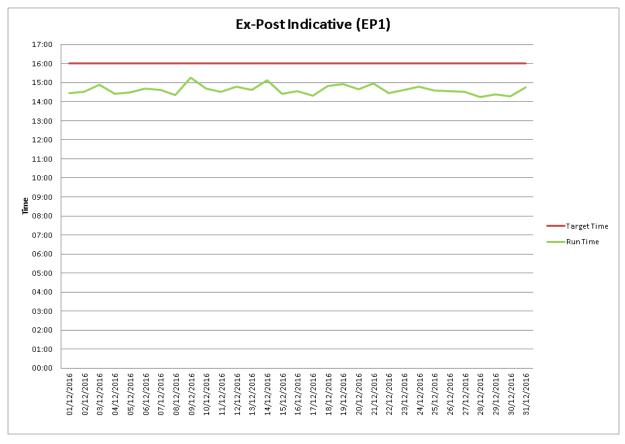

Table 14 - Operational Timings (% on time)

Figure 17 - Ex-Ante 1

Figure 18 – Ex-Ante 2

Figure 19 – Within Day 1

Figure 20 - Ex-Post Indicative

Figure 21 - Ex-Post Initial

Details of the operational timings of the Market System and Price (MSP) runs and Gate Closure are provided in Appendix D.

#### 1.4.1 Settlement Postings December 2016

The publication timings for Settlement runs are provided below.

Figure 22 - Indicative Settlement Postings