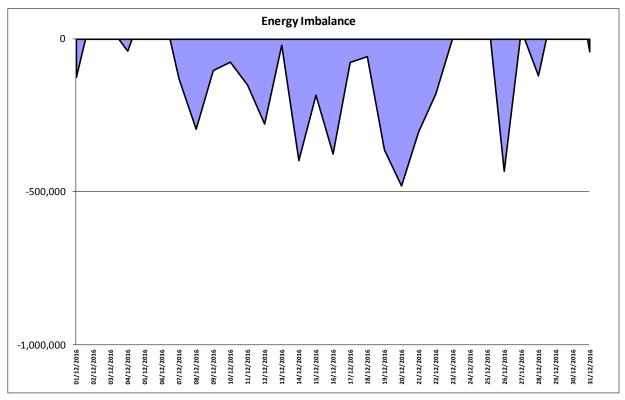

With regard to the Energy Settlement, the Balancing Costs have been calculated as follows for the entire month:

Table 4 - Balancing Costs for Energy Settlement

Figure 3 - Energy Imbalances

The full Balancing Cost of the SEM is determined by the summation of the daily payment amounts for Energy Imbalance, Constraint Payments, Uninstructed Imbalance Payments, and Imperfections Charges combined with the weekly Make Whole Payments and Testing Charges.