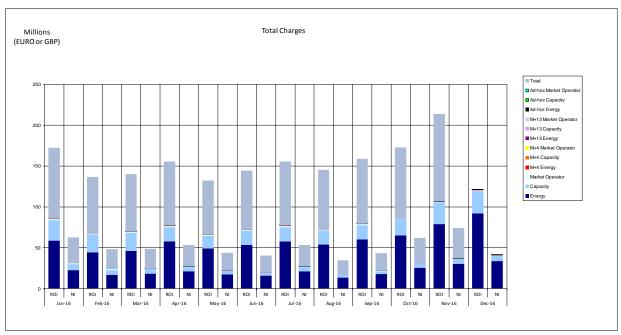

# **Total Charges for Each Currency**

Figure 1 - Total Charges for Each Currency

| Market                 | Dec 2016     |             |  |
|------------------------|--------------|-------------|--|
|                        | ROI          | NI          |  |
| Energy                 | €91,892,863  | £33,787,693 |  |
| Capacity               | €27,754,183  | £6,963,653  |  |
| Market Operator        | €986,254     | £260,894    |  |
| M+4 Energy             | €431,620     | £238,762    |  |
| M+4 Capacity           | €110,272     | £53,465     |  |
| M+4 Market Operator    | €6,056       | £2,659      |  |
| M+13 Energy            | €98,070      | £27,575     |  |
| M+13 Capacity          | €32,223      | £12,837     |  |
| M+13 Market Operator   | €1,076       | £304        |  |
| Ad-hoc Energy          | €505,300     | £775        |  |
| Ad-hoc Capacity        | €0           | £0          |  |
| Ad-hoc Market Operator | €0           | £0          |  |
| Total                  | €121,817,917 | £41,348,616 |  |

Table 2 - Total Charges for Each Currency

Notes relating to Table 2 and 3:

- Month of inclusion based on Invoice Date.
- Amounts are after application of Settlement Reallocations.
- Previous month's data is available in Appendix G.