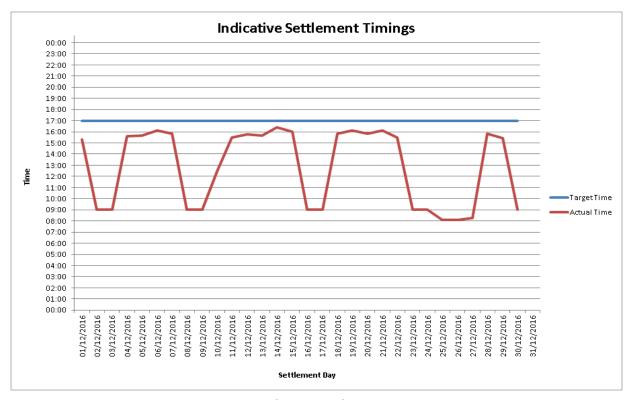

#### 1.4.1 Settlement Postings December 2016

The publication timings for Settlement runs are provided below.

Figure 22 - Indicative Settlement Postings