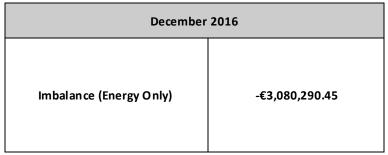

With regard to the Energy Settlement, the Balancing Costs have been calculated as follows for the entire month:

Table 4 - Balancing Costs for Energy Settlement

Figure 3 - Energy Imbalances

The full Balancing Cost of the SEM is determined by the summation of the daily payment amounts for Energy Imbalance, Constraint Payments, Uninstructed Imbalance Payments, and Imperfections Charges combined with the weekly Make Whole Payments and Testing Charges.