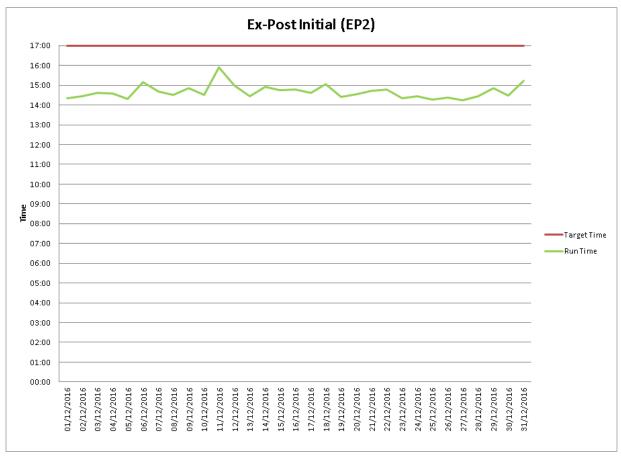

Table 14 - Operational Timings (% on time)

Figure 17 - Ex-Ante 1

Figure 18 – Ex-Ante 2

Figure 19 – Within Day 1

Figure 20 - Ex-Post Indicative

Figure 21 - Ex-Post Initial

Details of the operational timings of the Market System and Price (MSP) runs and Gate Closure are provided in Appendix D.

#### 1.4.1 Settlement Postings December 2016

The publication timings for Settlement runs are provided below.

Figure 22 - Indicative Settlement Postings