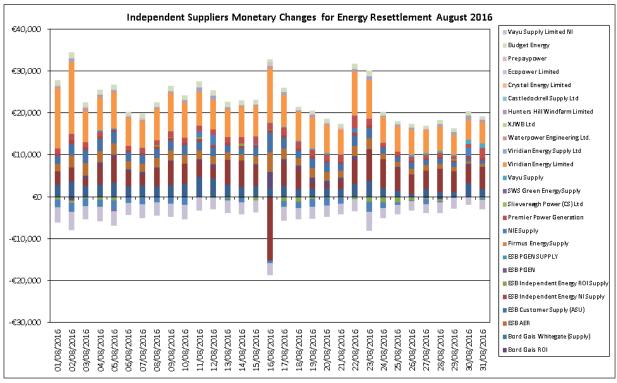

#### M+4 Resettlement

Figure 5 - Independent Suppliers Monetary Changes for Energy Resettlement - August 2016

The above variances relates purely to rounding for Participants between Initial and M+4 Resettlement.