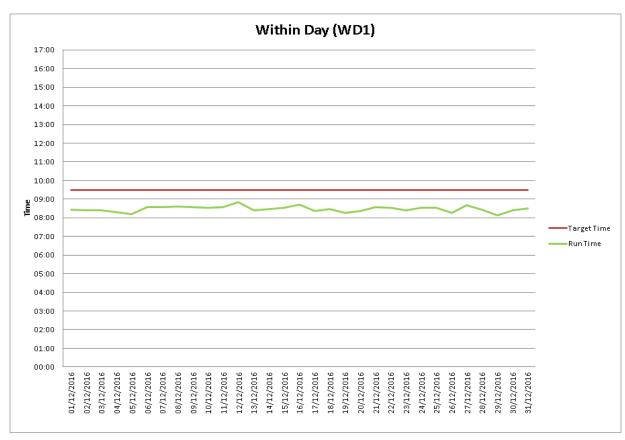

Table 14 - Operational Timings (% on time)

Figure 17 - Ex-Ante 1

Figure 18 – Ex-Ante 2

Figure 19 – Within Day 1

Figure 20 - Ex-Post Indicative

Figure 21 - Ex-Post Initial

Details of the operational timings of the Market System and Price (MSP) runs and Gate Closure are provided in Appendix D.