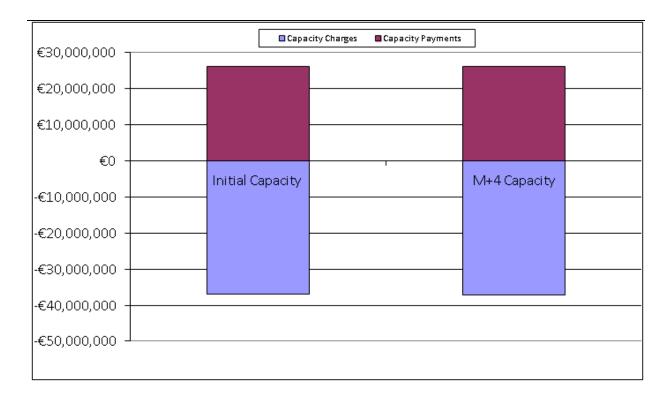

Figure 12 - All Generation Monetary Change for Capacity Resettlement - August 2016

The changes above are driven by updated meter data for Autonomous Price Taker Generators.

Figure 13 - Comparison of Distribution of Monetary Amounts between Capacity Initial and Resettlement August 2016

The above graph demonstrates that due to all the individual changes to payment and charge amounts on a Supplier or Generator Unit basis, the overall Capacity Market resettlement Charge and Payment amounts have not changed due to resettlement.