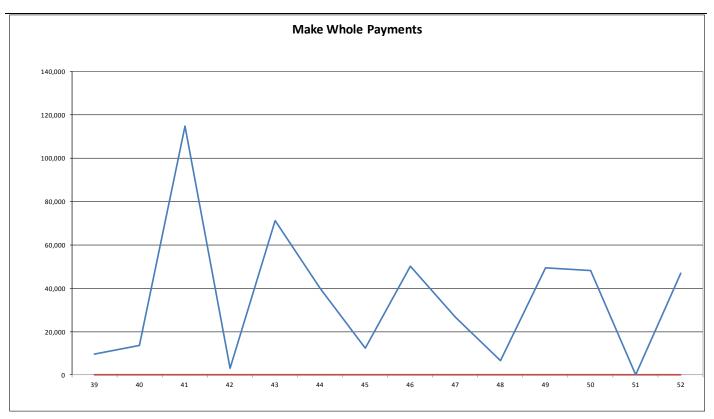

With regard to the Energy Settlement, the Balancing Costs have been calculated as follows for the entire month:

Table 4 - Balancing Costs for Energy Settlement

Figure 3 - Energy Imbalances

The full Balancing Cost of the SEM is determined by the summation of the daily payment amounts for Energy Imbalance, Constraint Payments, Uninstructed Imbalance Payments, and Imperfections Charges combined with the weekly Make Whole Payments and Testing Charges.

Historical values for testing charges have been provided in Appendix E.

The figures for the full Balancing Cost of the SEM since the last Market Operator report are shown below, as well as the VAT Balancing Costs.