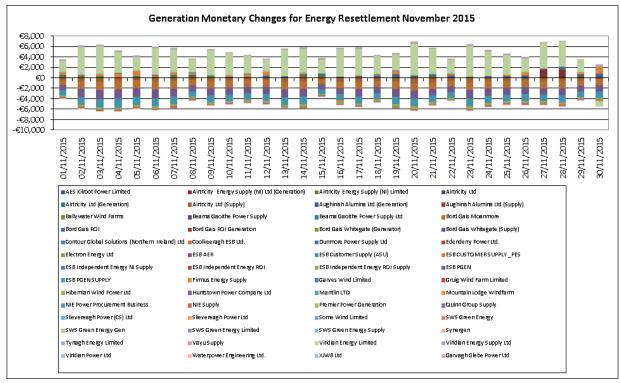

Figure 9 - Generation Monetary Changes for Energy Resettlement - November 2015

Figure 10 - Total Monetary Changes for Energy Resettlement - November 2015