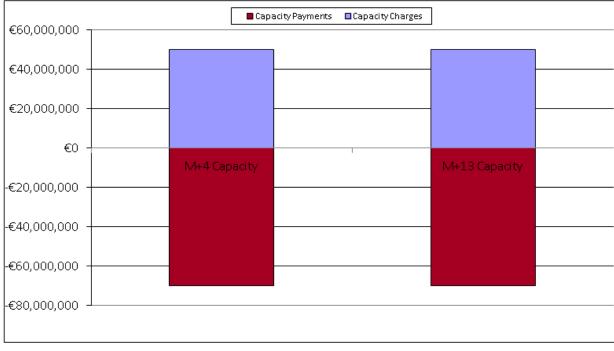

With regard to the Capacity Settlement, the Balancing Costs have been as follows:

| December 2016     |                 |  |  |
|-------------------|-----------------|--|--|
| Capacity Charges  | -€52,171,463.89 |  |  |
| Capacity Payments | €52,171,063.58  |  |  |
| Balancing Costs   | -400.31         |  |  |
| VAT               | €0              |  |  |

Table 6 - Balancing Costs for Capacity Settlement

Historical figures, the current financial year full Balancing Costs for both Trading and Capacity are provided in Appendix H. VAT Balancing costs exclude Currency Cost related VAT.