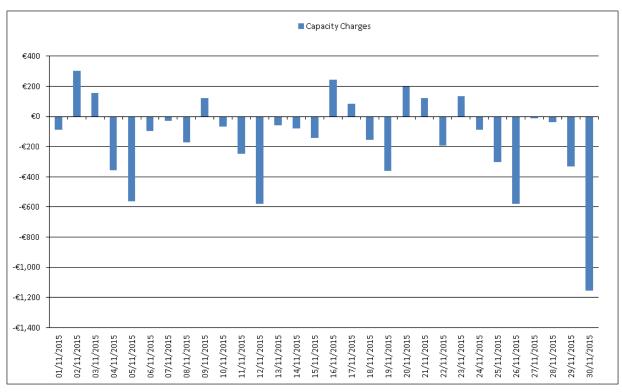

#### M+4 Resettlement

Under resettlement, charges originally attributed to the Jurisdictional Error Supplier Units, have now been redistributed among Market Participants.

Figure 11 - Independent Suppliers Monetary Changes for Capacity Resettlement - August 2016