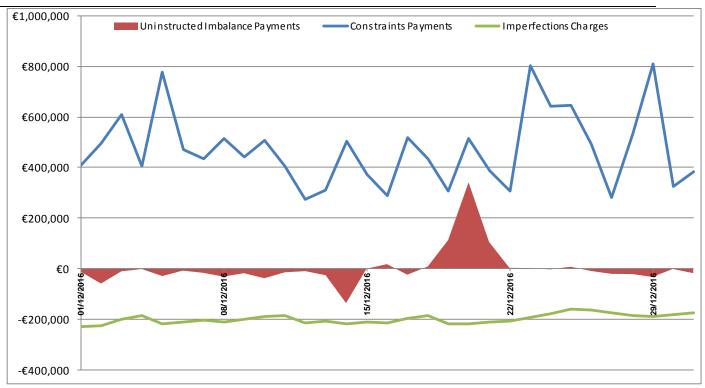

With regard to the Energy Settlement, the Balancing Costs have been calculated as follows for the entire month:

Table 4 - Balancing Costs for Energy Settlement

Figure 3 - Energy Imbalances

The full Balancing Cost of the SEM is determined by the summation of the daily payment amounts for Energy Imbalance, Constraint Payments, Uninstructed Imbalance Payments, and Imperfections Charges combined with the weekly Make Whole Payments and Testing Charges.

Historical values for testing charges have been provided in Appendix E.

The figures for the full Balancing Cost of the SEM since the last Market Operator report are shown below, as well as the VAT Balancing Costs.