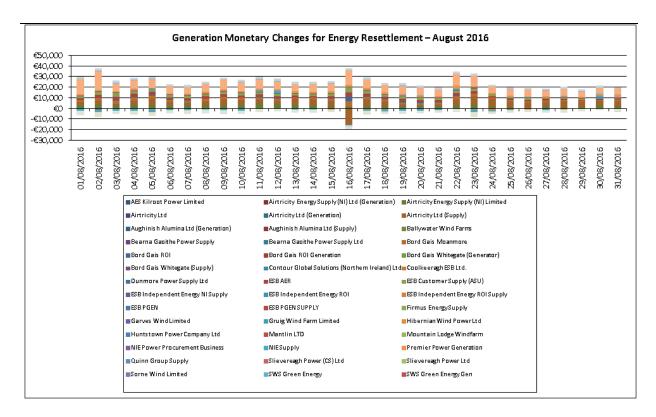

Figure 6 - Generation Monetary Changes for Energy Resettlement - August 2016

Figure 7 - Total Monetary Changes for Energy Resettlement - August 2016