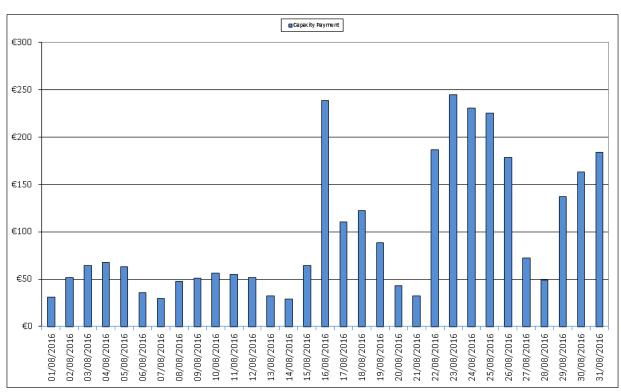

#### M+4 Resettlement

Figure 5 - Independent Suppliers Monetary Changes for Energy Resettlement - August 2016

The above variances relates purely to rounding for Participants between Initial and M+4 Resettlement.