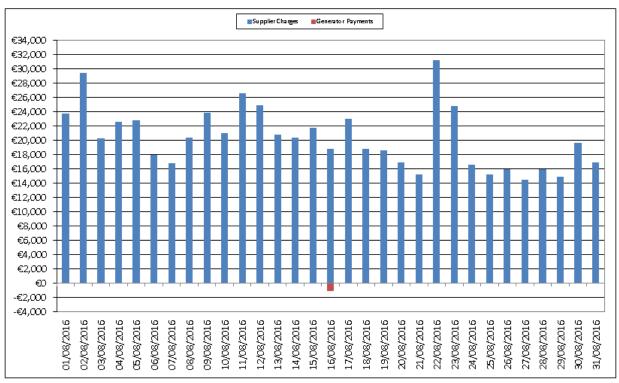

Figure 6 - Generation Monetary Changes for Energy Resettlement - August 2016

Figure 7 - Total Monetary Changes for Energy Resettlement - August 2016