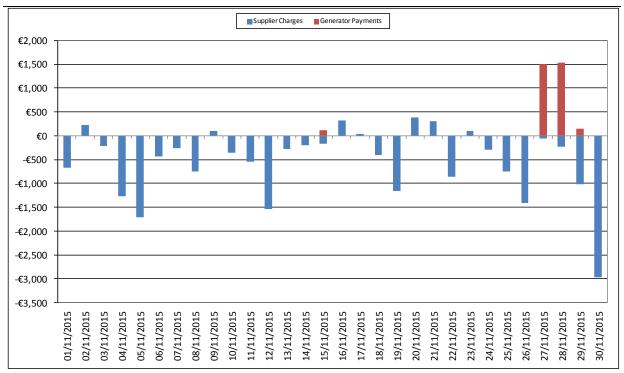

Figure 9 - Generation Monetary Changes for Energy Resettlement - November 2015

Figure 10 - Total Monetary Changes for Energy Resettlement - November 2015