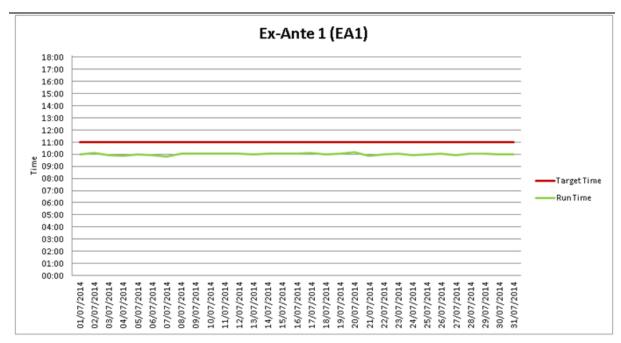

#### 6.2 Operational Timings

This section lists the operation timings of MSP software runs and Settlement runs.

There are five run types for MSP software,

- Ex-Ante 1 Indicative, run on Trading Day 1 calendar day,
- Ex-Ante 2 Indicative, run on Trading Day 1 calendar day,
- With In Day 1 Indicative, run on Trading Day,
- Ex-Post Indicative, run on Trading Day + 1 calendar day, and
- Ex-Post Initial, run on Trading Day + 4 calendar days.

The following tables and graphs provide details for the postings of the MSP for July 2014.

# 6.2.1 MSP Postings July 2014

| Process       | On Time | < 1 hr late | > 1 hr late | Not done |
|---------------|---------|-------------|-------------|----------|
| Gate Close EA | 31-31   | 0-31        | 0-31        | 0        |
| Post EA1      | 31-31   | 0-31        | 0-31        | 0        |
| Post EA2      | 31-31   | 0-31        | 0-31        | 0        |
| Post WD1      | 31-31   | 0-31        | 0-31        | 0        |
| Post EP1      | 31-31   | 0-31        | 0-31        | 0        |
| Post EP2      | 31-31   | 0-31        | 0-31        | 0        |

**Table 14 - Operational Timings** 

| Process    | Process On Time < 1 hr late > 1 hr late |    | > 1 hr late | Not done |
|------------|-----------------------------------------|----|-------------|----------|
| Gate Close | 100%                                    | 0% | 0%          | 0%       |
| Post EA1   | 100%                                    | 0% | 0%          | 0%       |
| Post EA2   | 100%                                    | 0% | 0%          | 0%       |
| Post WD1   | 100%                                    | 0% | 0%          | 0%       |
| Post EP1   | 100%                                    | 0% | 0%          | 0%       |
| Post EP2   | 100%                                    | 0% | 0%          | 0%       |

Table 15 - Operational Timings (% on time)

Figure 17 - Ex-Ante 1

Figure 18 - Ex-Ante 2

Figure 19 - Within Day 1

Figure 20 - Ex-Post Indicative

Figure 21 - Ex-Post Initial

Details of the operational timings of the Market System and Price (MSP) runs and Gate Closure are provided in <u>Appendix D</u>.