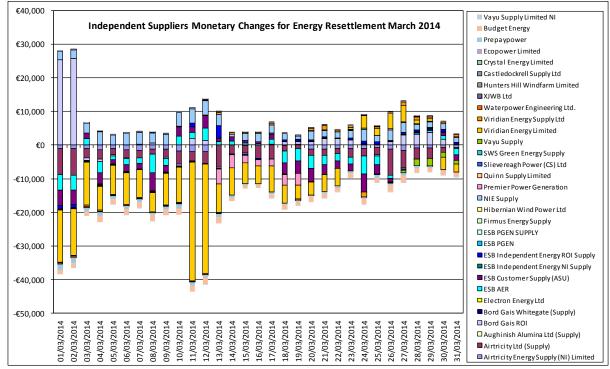

The reverse is true for Figure 7 & 10.

Figure 5 – Independent Suppliers Monetary Changes for Energy Resettlement – March 2014

The above variances relates purely to rounding for Participants between Initial and M+4 Resettlement.