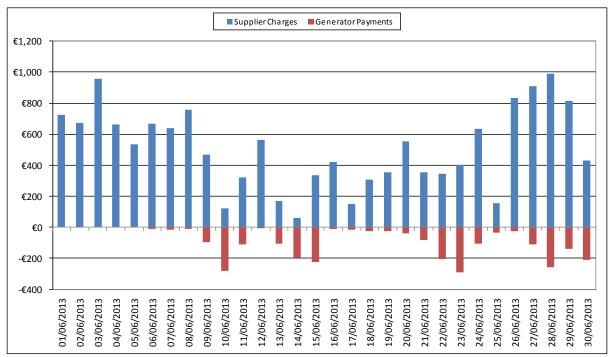

Figure 9 - Generation Monetary Changes for Energy Resettlement - June 2013

Changes noted above are due to updated Meter Data, Loss Factors and Dispatch Quantities.

Figure 10 - Total Monetary Changes for Energy Resettlement - June 2013