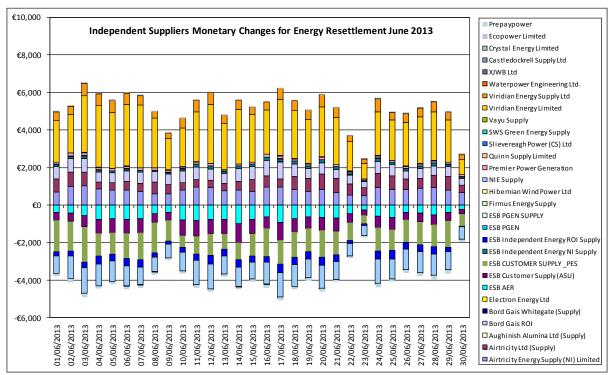

#### M+13 Resettlement

Figure 8 - Independent Suppliers Monetary Changes for Energy Resettlement – June 2013

The above variances relates purely to rounding for Participants between M+4 and M+13 Resettlement.