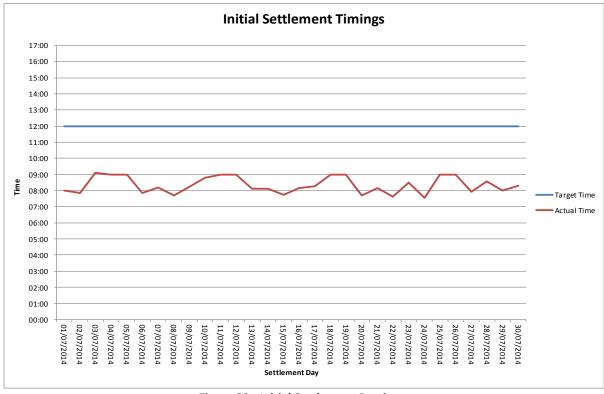

#### 6.2.3 Settlement Postings July 2014

The publication timings for Settlement runs are provided below.

**Figure 22 - Indicative Settlement Postings** 

Figure 23 - Initial Settlement Postings

Further details of any delays noted above are provided in Appendix A