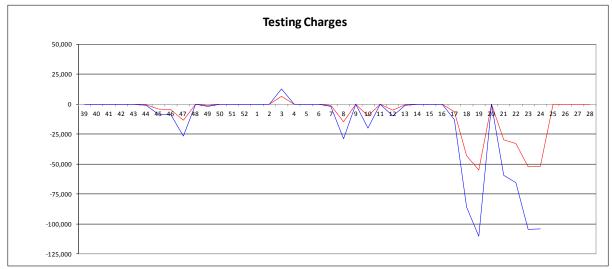

With regard to the Energy Settlement, the Balancing Costs have been calculated as follows for the entire month:

**Table 4 - Balancing Costs for Energy Settlement** 

Figure 3 - Energy Imbalances

The full Balancing Cost of the SEM is determined by the summation of the daily payment amounts for Energy Imbalance, Constraint Payments, Uninstructed Imbalance Payments, and Imperfections Charges combined with the weekly Make Whole Payments and Testing Charges.

Historical values for testing charges have been provided in Appendix E.

The figures for the full Balancing Cost of the SEM since the last Market Operator report are shown below, as well as the VAT Balancing Costs.

#### **Cumulative Imperfections Costs Vs Budget**

The value of Cumulative Imperfections Costs Vs Budget is calculated as the sum of Total Constraint Payments, Total Uninstructed Imbalance Payments, Total Testing Charges and Total Make Whole Payments, as compared against the Total Imperfections Charges, being the weekly budget for these Imperfections Costs.

These values have been collected across the months since the start of the new financial year, 1st October 2013. The values expressed in Euros are as follows.

This table makes use of the values taken from the Initial Settlement Run of Trading payments and charges.

| Total Constraint Payments | Total Uninstructed Total Make What Imbalance Payments |               | Total Imperfections |
|---------------------------|-------------------------------------------------------|---------------|---------------------|
| €162,679,216.20           | -€2,312,311.78                                        | €3,725,703.76 | -€120,402,753.89    |

Table 9 - Cumulative Imperfections Costs Vs Budget

This is demonstrated in the figure below.

Figure 4 - Cumulative Imperfections Costs Vs Budget

The daily and weekly data that comprised these values is shown in Appendix E.