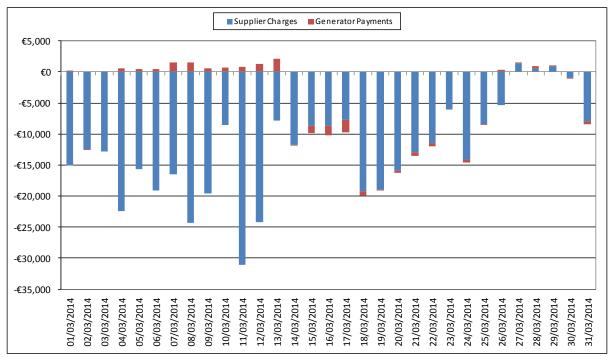

Figure 6 – Generation Monetary Changes for Energy Resettlement – March 2014

Changes noted above are driven by updates to Meter Data.

Figure 7 - Total Monetary Changes for Energy Resettlement - March 2014