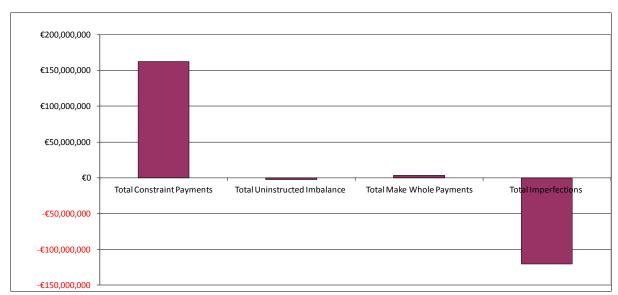

#### **Cumulative Imperfections Costs Vs Budget**

The value of Cumulative Imperfections Costs Vs Budget is calculated as the sum of Total Constraint Payments, Total Uninstructed Imbalance Payments, Total Testing Charges and Total Make Whole Payments, as compared against the Total Imperfections Charges, being the weekly budget for these Imperfections Costs.

These values have been collected across the months since the start of the new financial year, 1st October 2013. The values expressed in Euros are as follows.

This table makes use of the values taken from the Initial Settlement Run of Trading payments and charges.

| Total Constraint Payments | Total Uninstructed Total Make What Imbalance Payments |               | Total Imperfections |
|---------------------------|-------------------------------------------------------|---------------|---------------------|
| €162,679,216.20           | -€2,312,311.78                                        | €3,725,703.76 | -€120,402,753.89    |

Table 9 - Cumulative Imperfections Costs Vs Budget

This is demonstrated in the figure below.

Figure 4 - Cumulative Imperfections Costs Vs Budget

The daily and weekly data that comprised these values is shown in Appendix E.