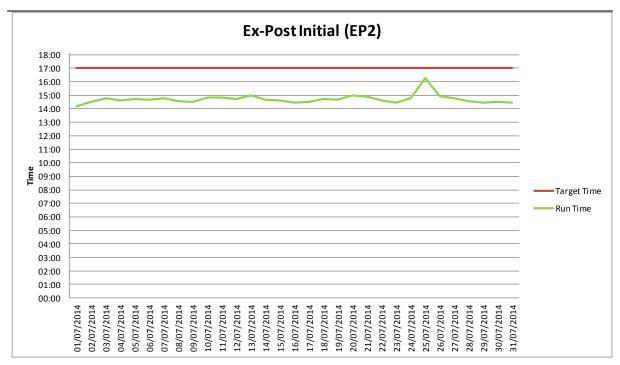

Table 15 - Operational Timings (% on time)

Figure 17 - Ex-Ante 1

Figure 18 - Ex-Ante 2

Figure 19 - Within Day 1

Figure 20 - Ex-Post Indicative

Figure 21 - Ex-Post Initial

Details of the operational timings of the Market System and Price (MSP) runs and Gate Closure are provided in <u>Appendix D</u>.