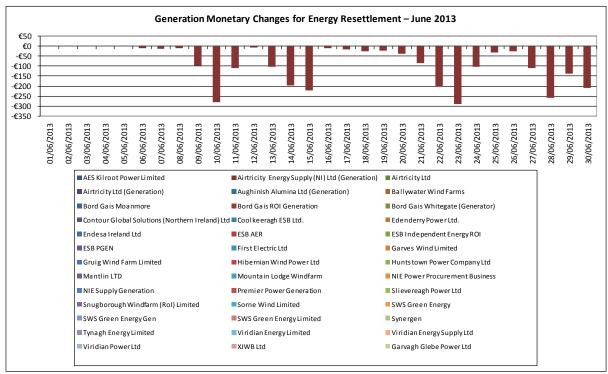

Figure 9 - Generation Monetary Changes for Energy Resettlement - June 2013

Changes noted above are due to updated Meter Data, Loss Factors and Dispatch Quantities.

Figure 10 - Total Monetary Changes for Energy Resettlement - June 2013