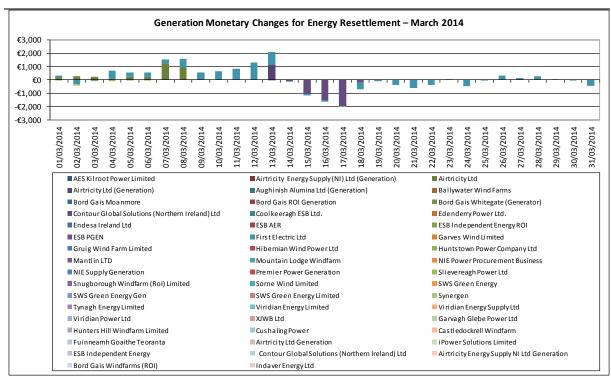

Figure 6 – Generation Monetary Changes for Energy Resettlement – March 2014

Changes noted above are driven by updates to Meter Data.

Figure 7 - Total Monetary Changes for Energy Resettlement - March 2014