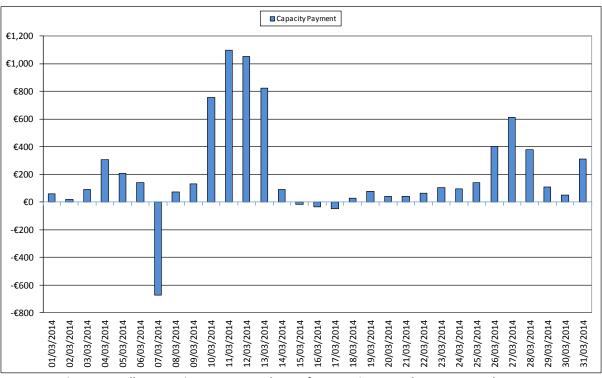

With regard to the Capacity Settlement, the Balancing Costs have been as follows:

| July 2014         |                 |  |
|-------------------|-----------------|--|
| Capacity Charges  | €-37,045,255.52 |  |
| Capacity Payments | €37,045,017.82  |  |
| Balancing Costs   | €-237.70        |  |
| VAT               | -€233.18        |  |