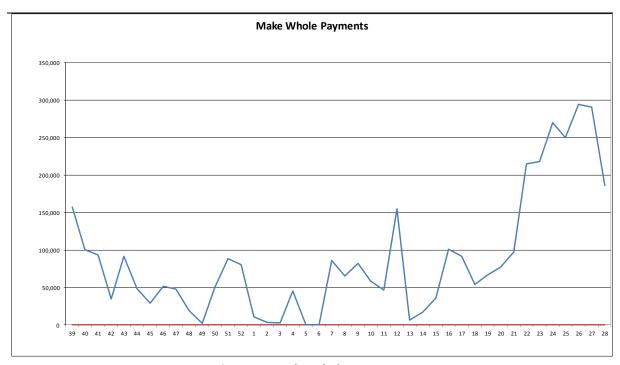

With regard to the Energy Settlement, the Balancing Costs have been calculated as follows for the entire month:

**Table 4 - Balancing Costs for Energy Settlement** 

Figure 3 - Energy Imbalances

The full Balancing Cost of the SEM is determined by the summation of the daily payment amounts for Energy Imbalance, Constraint Payments, Uninstructed Imbalance Payments, and Imperfections Charges combined with the weekly Make Whole Payments and Testing Charges.

Historical values for testing charges have been provided in Appendix E.

The figures for the full Balancing Cost of the SEM since the last Market Operator report are shown below, as well as the VAT Balancing Costs.

#### **Cumulative Imperfections Costs Vs Budget**

The value of Cumulative Imperfections Costs Vs Budget is calculated as the sum of Total Constraint Payments, Total Uninstructed Imbalance Payments, Total Testing Charges and Total Make Whole Payments, as compared against the Total Imperfections Charges, being the weekly budget for these Imperfections Costs.

These values have been collected across the months since the start of the new financial year, 1st October 2013. The values expressed in Euros are as follows.

This table makes use of the values taken from the Initial Settlement Run of Trading payments and charges.

| Total Constraint Payments | Total Uninstructed Total Make What Imbalance Payments |               | Total Imperfections |
|---------------------------|-------------------------------------------------------|---------------|---------------------|
| €162,679,216.20           | -€2,312,311.78                                        | €3,725,703.76 | -€120,402,753.89    |

Table 9 - Cumulative Imperfections Costs Vs Budget

This is demonstrated in the figure below.

Figure 4 - Cumulative Imperfections Costs Vs Budget

The daily and weekly data that comprised these values is shown in Appendix E.