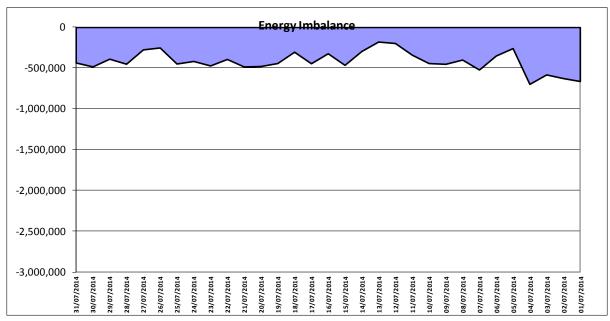

With regard to the Energy Settlement, the Balancing Costs have been calculated as follows for the entire month:

**Table 4 - Balancing Costs for Energy Settlement** 

Figure 3 - Energy Imbalances

The full Balancing Cost of the SEM is determined by the summation of the daily payment amounts for Energy Imbalance, Constraint Payments, Uninstructed Imbalance Payments, and Imperfections Charges combined with the weekly Make Whole Payments and Testing Charges.

In tables 5 and 6 below:

- Positive values indicate Payments were greater than Charges.
- Negative values indicate Charges were greater than Payments.

| Date Of<br>Invoice | Week No | SEM Balancing Costs | VAT Balancing Costs |
|--------------------|---------|---------------------|---------------------|
| 04/07/2014         | 25      | -€559,663.83        | -€77,985.84         |
| 11/07/2014         | 26      | -€486,978.50        | €30,288.10          |
| 18/07/2014         | 27      | -€64,357.82         | €33,032.13          |
| 25/07/2014         | 28      | -€1,005,927.10      | -€40,984.50         |

**Table 5 - Balancing Costs for Trading Payments and Charges** 

SEM Balancing Costs are provided based on daily exchange rates, VAT Balancing Costs are based on the Invoicing day exchange rate. VAT Balancing costs exclude Currency Cost related VAT.