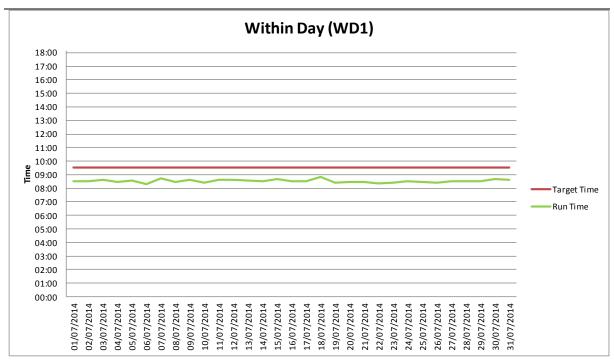

#### 6.2 Operational Timings

This section lists the operation timings of MSP software runs and Settlement runs.

There are five run types for MSP software,

- Ex-Ante 1 Indicative, run on Trading Day 1 calendar day,
- Ex-Ante 2 Indicative, run on Trading Day 1 calendar day,
- With In Day 1 Indicative, run on Trading Day,
- Ex-Post Indicative, run on Trading Day + 1 calendar day, and
- Ex-Post Initial, run on Trading Day + 4 calendar days.

The following tables and graphs provide details for the postings of the MSP for July 2014.

# 6.2.1 MSP Postings July 2014

| Process       | On Time | < 1 hr late | > 1 hr late | Not done |
|---------------|---------|-------------|-------------|----------|
| Gate Close EA | 31-31   | 0-31        | 0-31        | 0        |
| Post EA1      | 31-31   | 0-31        | 0-31        | 0        |
| Post EA2      | 31-31   | 0-31        | 0-31        | 0        |
| Post WD1      | 31-31   | 0-31        | 0-31        | 0        |
| Post EP1      | 31-31   | 0-31        | 0-31        | 0        |
| Post EP2      | 31-31   | 0-31        | 0-31        | 0        |

**Table 14 - Operational Timings** 

| Process    | Process On Time < 1 hr late > 1 hr late |    | > 1 hr late | Not done |
|------------|-----------------------------------------|----|-------------|----------|
| Gate Close | 100%                                    | 0% | 0%          | 0%       |
| Post EA1   | 100%                                    | 0% | 0%          | 0%       |
| Post EA2   | 100%                                    | 0% | 0%          | 0%       |
| Post WD1   | 100%                                    | 0% | 0%          | 0%       |
| Post EP1   | 100%                                    | 0% | 0%          | 0%       |
| Post EP2   | 100%                                    | 0% | 0%          | 0%       |

Table 15 - Operational Timings (% on time)

Figure 17 - Ex-Ante 1

Figure 18 - Ex-Ante 2

Figure 19 - Within Day 1

Figure 20 - Ex-Post Indicative

Figure 21 - Ex-Post Initial

Details of the operational timings of the Market System and Price (MSP) runs and Gate Closure are provided in <u>Appendix D</u>.