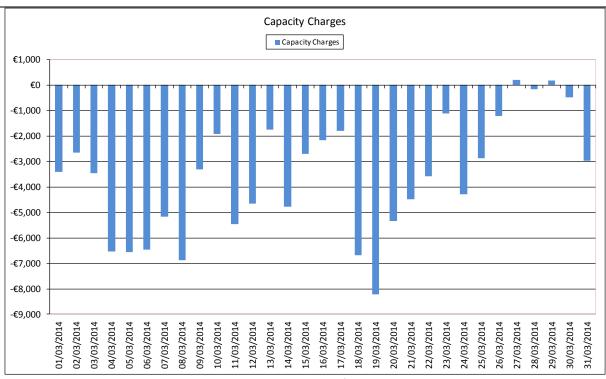

With regard to the Capacity Settlement, the Balancing Costs have been as follows:

| July 2014         |                 |  |
|-------------------|-----------------|--|
| Capacity Charges  | €-37,045,255.52 |  |
| Capacity Payments | €37,045,017.82  |  |
| Balancing Costs   | €-237.70        |  |
| VAT               | -€233.18        |  |