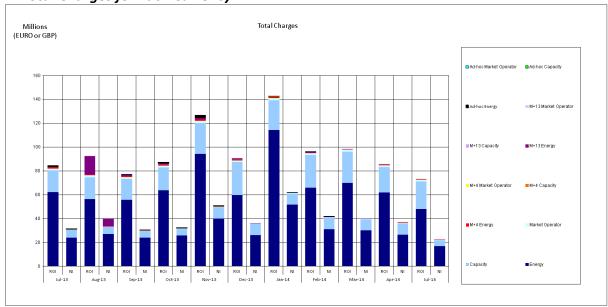

#### 3 Financial Statistics

**Total Charges for Each Currency** 

Figure 1 - Total Charges for Each Currency

| Marrian                | July 2014   |             |  |  |
|------------------------|-------------|-------------|--|--|
| Market                 | ROI         | NI          |  |  |
| Energy                 | €48,255,771 | £16,832,807 |  |  |
| Capacity               | €22,988,780 | £5,122,118  |  |  |
| Market Operator        | €1,292,702  | £325,109    |  |  |
| M+4 Energy             | €332,607    | £91,339     |  |  |
| M+4 Capacity           | €88,357     | £25,719     |  |  |
| M+4 Market Operator    | €2,943      | £871        |  |  |
| M+13 Energy            | €85,243     | £34,166     |  |  |
| M+13 Capacity          | €17,526     | £7,521      |  |  |
| M+13 Market Operator   | €1,047      | £436        |  |  |
| Ad-hoc Energy          | €0          | £0          |  |  |
| Ad-hoc Capacity        | €0          | £0          |  |  |
| Ad-hoc Market Operator | €0          | £0          |  |  |
| Total                  | €73,064,976 | £22,440,086 |  |  |

**Table 2 - Total Charges for Each Currency** 

Notes relating to Table 2 and 3:

- Month of inclusion based on Invoice Date.
- Amounts are after application of Settlement Reallocations.
- Previous month's data is available in <u>Appendix G</u>.

# Millions (EURO or GBP) \*\*Package Market Operator\*\* \*\*Ad-hoc Chargety\*\* \*\*Ad-hoc Chargety\*\* \*\*Ad-hoc Chargety\*\* \*\*Ad-hoc Chargety\*\* \*\*Ad-hoc Chargety\*\* \*\*MALS Market Operator\*\* \*\*MALS Market Op