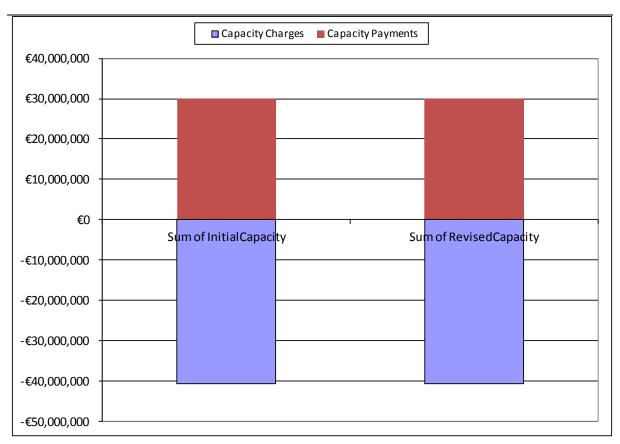

Figure 12 - All Generation Monetary Change for Capacity Resettlement - March 2014

The changes above are driven by updated meter data for Autonomous Price Taker Generators.

Figure 13 - Comparison of Distribution of Monetary Amounts between Capacity Initial and Resettlement March 2014

The above graph demonstrates that due to all the individual changes to payment and charge amounts on a Supplier or Generator Unit basis, the overall Capacity Market resettlement Charge and Payment amounts have not changed due to resettlement.