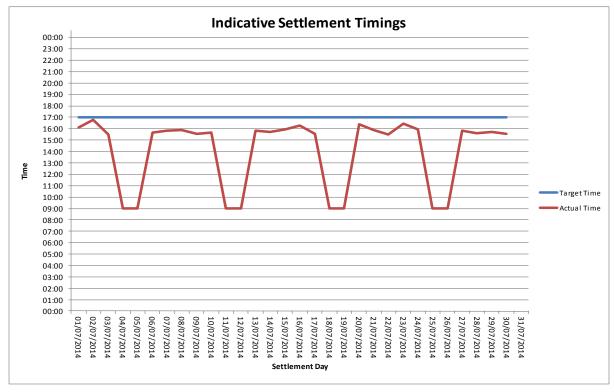

#### 6.2.3 Settlement Postings July 2014

The publication timings for Settlement runs are provided below.

**Figure 22 - Indicative Settlement Postings** 

Figure 23 - Initial Settlement Postings

Further details of any delays noted above are provided in Appendix A