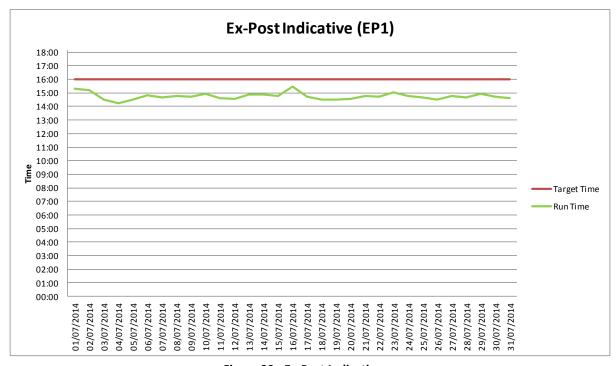

#### 6.2 Operational Timings

This section lists the operation timings of MSP software runs and Settlement runs.

There are five run types for MSP software,

- Ex-Ante 1 Indicative, run on Trading Day 1 calendar day,
- Ex-Ante 2 Indicative, run on Trading Day 1 calendar day,
- With In Day 1 Indicative, run on Trading Day,
- Ex-Post Indicative, run on Trading Day + 1 calendar day, and
- Ex-Post Initial, run on Trading Day + 4 calendar days.

The following tables and graphs provide details for the postings of the MSP for July 2014.

# 6.2.1 MSP Postings July 2014

| Process       | On Time | < 1 hr late | > 1 hr late | Not done |
|---------------|---------|-------------|-------------|----------|
| Gate Close EA | 31-31   | 0-31        | 0-31        | 0        |
| Post EA1      | 31-31   | 0-31        | 0-31        | 0        |
| Post EA2      | 31-31   | 0-31        | 0-31        | 0        |
| Post WD1      | 31-31   | 0-31        | 0-31        | 0        |
| Post EP1      | 31-31   | 0-31        | 0-31        | 0        |
| Post EP2      | 31-31   | 0-31        | 0-31        | 0        |

**Table 14 - Operational Timings** 

| Process    | Process On Time < 1 hr late > 1 hr late |    | > 1 hr late | Not done |
|------------|-----------------------------------------|----|-------------|----------|
| Gate Close | 100%                                    | 0% | 0%          | 0%       |
| Post EA1   | 100%                                    | 0% | 0%          | 0%       |
| Post EA2   | 100%                                    | 0% | 0%          | 0%       |
| Post WD1   | 100%                                    | 0% | 0%          | 0%       |
| Post EP1   | 100%                                    | 0% | 0%          | 0%       |
| Post EP2   | 100%                                    | 0% | 0%          | 0%       |

Table 15 - Operational Timings (% on time)

Figure 17 - Ex-Ante 1

Figure 18 - Ex-Ante 2

Figure 19 - Within Day 1

Figure 20 - Ex-Post Indicative

Figure 21 - Ex-Post Initial

Details of the operational timings of the Market System and Price (MSP) runs and Gate Closure are provided in <u>Appendix D</u>.