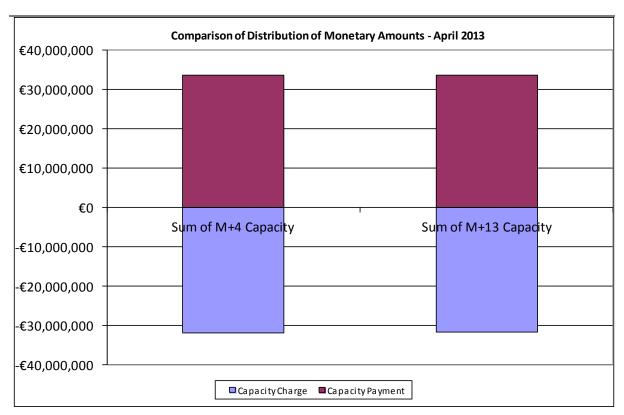

#### M+13 Resettlement

Figure 14 - Independent Suppliers Monetary Changes for Capacity Resettlement - June 2013

Figure 15 - All Generation Monetary Change for Capacity Resettlement - June 2013

Figure 16 - Comparison of Distribution of Monetary Amounts between M+4 Capacity Resettlement and M+13 Capacity Resettlement – June 2013

The above graph demonstrates despite all the individual changes to payment and charge amounts on a Supplier or Generator Unit basis, the overall Capacity Market resettlement Charge and Payment amounts have not changed due to resettlement.