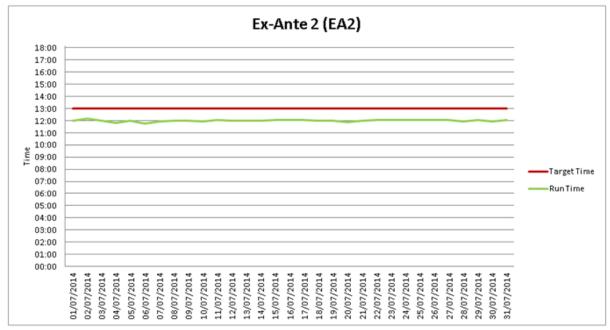

#### 6.2 Operational Timings

This section lists the operation timings of MSP software runs and Settlement runs.

There are five run types for MSP software,

- Ex-Ante 1 Indicative, run on Trading Day 1 calendar day,
- Ex-Ante 2 Indicative, run on Trading Day 1 calendar day,
- With In Day 1 Indicative, run on Trading Day,
- Ex-Post Indicative, run on Trading Day + 1 calendar day, and
- Ex-Post Initial, run on Trading Day + 4 calendar days.

The following tables and graphs provide details for the postings of the MSP for July 2014.

# 6.2.1 MSP Postings July 2014

| Process       | On Time | < 1 hr late | > 1 hr late | Not done |
|---------------|---------|-------------|-------------|----------|
| Gate Close EA | 31-31   | 0-31        | 0-31        | 0        |
| Post EA1      | 31-31   | 0-31        | 0-31        | 0        |
| Post EA2      | 31-31   | 0-31        | 0-31        | 0        |
| Post WD1      | 31-31   | 0-31        | 0-31        | 0        |
| Post EP1      | 31-31   | 0-31        | 0-31        | 0        |
| Post EP2      | 31-31   | 0-31        | 0-31        | 0        |

**Table 14 - Operational Timings** 

| Process    | Process On Time < 1 hr late > 1 hr late |    | > 1 hr late | Not done |
|------------|-----------------------------------------|----|-------------|----------|
| Gate Close | 100%                                    | 0% | 0%          | 0%       |
| Post EA1   | 100%                                    | 0% | 0%          | 0%       |
| Post EA2   | 100%                                    | 0% | 0%          | 0%       |
| Post WD1   | 100%                                    | 0% | 0%          | 0%       |
| Post EP1   | 100%                                    | 0% | 0%          | 0%       |
| Post EP2   | 100%                                    | 0% | 0%          | 0%       |

Table 15 - Operational Timings (% on time)

Figure 17 - Ex-Ante 1

Figure 18 - Ex-Ante 2

Figure 19 - Within Day 1

Figure 20 - Ex-Post Indicative

Figure 21 - Ex-Post Initial

Details of the operational timings of the Market System and Price (MSP) runs and Gate Closure are provided in <u>Appendix D</u>.