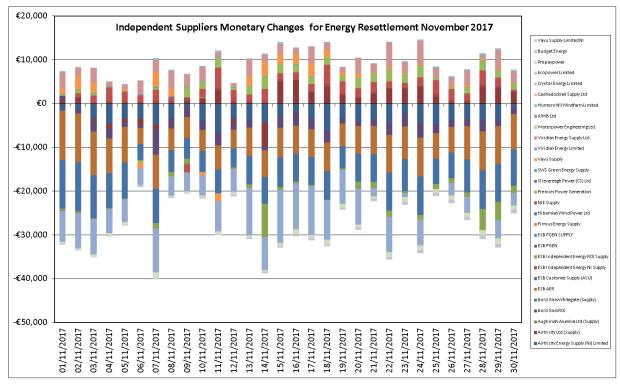

### Financial Changes between Initial Settlement and Subsequent Reruns

The following graphs provide a breakdown of resettlement amounts for the M+4 resettlement period of November 2017 and M+13 resettlement period of February 2017 for Energy and Capacity.

### 3.1.1 Energy Market

Note: - For Figure 6, 8, 9, net values are shown.

- Positive amounts indicate net additional payments by Participants (Charges).
- Negative amounts indicate net additional payment to be made <u>to</u> Participants (Payments).

### M+4 Resettlement

Figure 5 - Independent Suppliers Monetary Changes for Energy Resettlement - November 2017

Figure 6 - Generation Monetary Changes for Energy Resettlement - November 2017