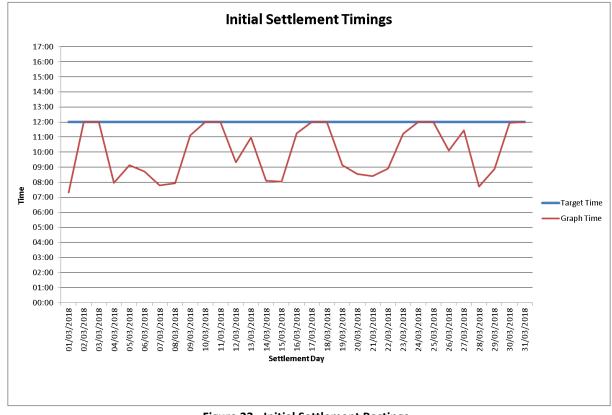

### 1.4.1 Settlement Postings March 2018

The publication timings for Settlement runs are provided below.

**Figure 22 - Indicative Settlement Postings** 

**Figure 23 - Initial Settlement Postings** 

#### Settlement Runs

| Indicative |            |        | Initial |            |            |        |        |
|------------|------------|--------|---------|------------|------------|--------|--------|
| Trading    | Actual     | Target | Actual  | Trading    | Actual     | Target | Actual |
| Day        | Date       | Time   | Time    | Day        | Date       | Time   | Time   |
| 01/03/2018 | 02/02/2018 | 17:00  | 15:48   | 01/03/2018 | 08/03/2018 | 12:00  | 07:19  |
| 02/03/2018 | 05/02/2018 | 17:00  | 11:52   | 02/03/2018 | 09/03/2018 | 12:00  | 12:00  |
| 03/03/2018 | 05/02/2018 | 17:00  | 13:16   | 03/03/2018 | 09/03/2018 | 12:00  | 12:00  |
| 04/03/2018 | 05/02/2018 | 17:00  | 15:59   | 04/03/2018 | 09/03/2018 | 12:00  | 07:58  |
| 05/03/2018 | 06/02/2018 | 17:00  | 16:42   | 05/03/2018 | 12/03/2018 | 12:00  | 09:07  |
| 06/03/2018 | 07/02/2018 | 17:00  | 16:53   | 06/03/2018 | 13/03/2018 | 12:00  | 08:42  |
| 07/03/2018 | 08/02/2018 | 17:00  | 17:09   | 07/03/2018 | 14/03/2018 | 12:00  | 07:48  |
| 08/03/2018 | 09/02/2018 | 17:00  | 15:43   | 08/03/2018 | 15/03/2018 | 12:00  | 07:56  |
| 09/03/2018 | 12/02/2018 | 17:00  | 11:23   | 09/03/2018 | 16/03/2018 | 12:00  | 11:06  |
| 10/03/2018 | 12/02/2018 | 17:00  | 13:07   | 10/03/2018 | 16/03/2018 | 12:00  | 12:00  |
| 11/03/2018 | 12/02/2018 | 17:00  | 15:23   | 11/03/2018 | 16/03/2018 | 12:00  | 12:00  |
| 12/03/2018 | 13/02/2018 | 17:00  | 15:37   | 12/03/2018 | 20/03/2018 | 12:00  | 09:19  |
| 13/03/2018 | 14/02/2018 | 17:00  | 16:20   | 13/03/2018 | 20/03/2018 | 12:00  | 10:58  |
| 14/03/2018 | 15/02/2018 | 17:00  | 15:59   | 14/03/2018 | 21/03/2018 | 12:00  | 08:06  |
| 15/03/2018 | 16/02/2018 | 17:00  | 15:56   | 15/03/2018 | 22/03/2018 | 12:00  | 08:02  |
| 16/03/2018 | 19/02/2018 | 17:00  | 09:29   | 16/03/2018 | 23/03/2018 | 12:00  | 11:15  |
| 17/03/2018 | 19/02/2018 | 17:00  | 10:44   | 17/03/2018 | 23/03/2018 | 12:00  | 12:00  |
| 18/03/2018 | 19/02/2018 | 17:00  | 13:36   | 18/03/2018 | 23/03/2018 | 12:00  | 12:00  |
| 19/03/2018 | 20/02/2018 | 17:00  | 15:52   | 19/03/2018 | 26/03/2018 | 12:00  | 09:07  |
| 20/03/2018 | 21/02/2018 | 17:00  | 16:25   | 20/03/2018 | 27/03/2018 | 12:00  | 08:32  |
| 21/03/2018 | 22/02/2018 | 17:00  | 15:34   | 21/03/2018 | 28/03/2018 | 12:00  | 08:24  |
| 22/03/2018 | 23/02/2018 | 17:00  | 15:28   | 22/03/2018 | 29/03/2018 | 12:00  | 08:55  |
| 23/03/2018 | 26/02/2018 | 17:00  | 11:40   | 23/03/2018 | 30/03/2018 | 12:00  | 11:14  |
| 24/03/2018 | 26/02/2018 | 17:00  | 12:46   | 24/03/2018 | 30/03/2018 | 12:00  | 12:00  |
| 25/03/2018 | 26/02/2018 | 17:00  | 16:08   | 25/03/2018 | 30/03/2018 | 12:00  | 12:00  |
| 26/03/2018 | 27/02/2018 | 17:00  | 15:26   | 26/03/2018 | 03/04/2018 | 12:00  | 10:07  |
| 27/03/2018 | 28/02/2018 | 18:00  | 16:00   | 27/03/2018 | 03/04/2018 | 12:00  | 11:26  |
| 28/03/2018 | 01/03/2018 | 19:00  | 15:56   | 28/03/2018 | 04/04/2018 | 12:00  | 07:42  |
| 29/03/2018 | 01/03/2018 | 19:00  | 15:45   | 29/03/2018 | 05/04/2018 | 12:00  | 08:52  |
| 30/03/2018 | 01/03/2018 | 19:00  | 09:50   | 30/03/2018 | 06/04/2018 | 12:00  | 11:57  |
| 31/03/2018 | 01/03/2018 | 19:00  | 11:04   | 31/03/2018 | 06/04/2018 | 12:00  | 12:00  |

**Table 21 – Settlement Runs** 