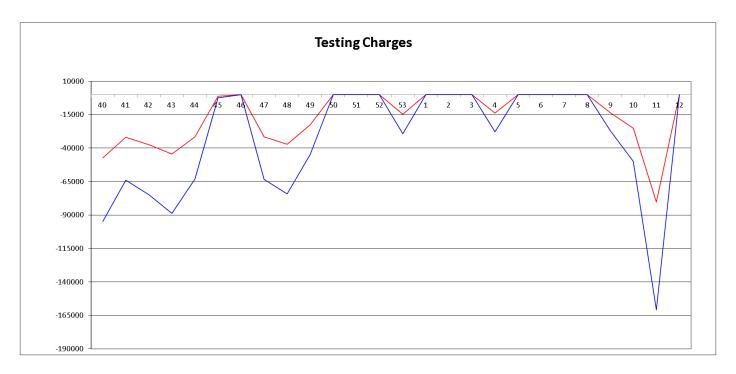

| 8  | €150,530.08 |
|----|-------------|
| 9  | €277,810.65 |
| 10 | €148,161.81 |
| 11 | €268,147.87 |
| 12 | €132,721.64 |

**Table 23 - Make Whole Payments** 

Figure 25 - Make Whole Payments

| Week No | Testing<br>Charges |
|---------|--------------------|
| 40      | -€47,420.09        |
| 41      | -€31,943.73        |
| 42      | -€37,408.75        |
| 43      | -€44,370.66        |
| 44      | -€31,520.74        |
| 45      | -€1,129.07         |
| 46      | €0.00              |
| 47      | -€31,615.34        |
| 48      | -€37,036.09        |

| 49 | -€22,408.67 |
|----|-------------|
| 50 | €0.00       |
| 51 | €0.00       |
| 52 | €0.00       |
| 53 | -€14,644.78 |
| 1  | €0.00       |
| 2  | €0.00       |
| 3  | €0.00       |
| 4  | -€13,810.58 |
| 5  | €0.00       |
| 6  | €0.00       |
| 7  | €0.00       |
| 8  | €0.00       |
| 9  | -€13,485.14 |
| 10 | -€25,018.88 |
| 11 | -€80,441.96 |
| 12 | €0.00       |
|    |             |

**Table 24 - Testing Charges** 

Figure 26 - Testing Charges