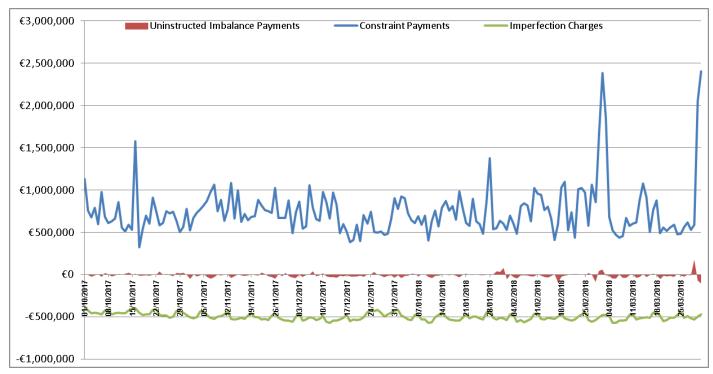

## **Appendix E: Imperfections Charge**

This appendix provides daily data for the Constraint Payments, Uninstructed Imbalance Payments and Imperfections Charges, and as well as the weekly values of Make Whole Payments and Testing Charges.

The following table is updated to take account of the values calculated in the Initial Settlement runs only.

Historical information will be shown in Appendix E until completion of the current financial year. Information prior to that can be found in previous Monthly Market Operator Reports.

| Date       | Constraint<br>Payments | Uninstructed<br>Imbalance<br>Payments | Imperfections<br>Charges |
|------------|------------------------|---------------------------------------|--------------------------|
| 01/10/2017 | €1,128,237.48          | €1,576.89                             | -€378,357.91             |
| 02/10/2017 | €753,728.56            | -€6,605.15                            | -€425,189.34             |
| 03/10/2017 | €675,919.11            | -€28,147.68                           | -€459,383.40             |
| 04/10/2017 | €790,094.79            | -€12,276.51                           | -€454,836.20             |
| 05/10/2017 | €598,243.60            | €562.44                               | -€459,293.23             |
| 06/10/2017 | €978,560.07            | -€29,473.35                           | -€470,365.91             |
| 07/10/2017 | €685,778.92            | €16,406.92                            | -€422,341.15             |
| 08/10/2017 | €606,589.61            | -€1,693.38                            | -€428,179.56             |
| 09/10/2017 | €628,023.58            | -€25,009.27                           | -€472,072.33             |
| 10/10/2017 | €661,294.91            | -€12,088.17                           | -€459,471.05             |
| 11/10/2017 | €856,913.05            | €4,366.95                             | -€454,481.54             |
| 12/10/2017 | €554,696.70            | -€4,132.36                            | -€460,499.75             |
| 13/10/2017 | €509,204.72            | €8,000.04                             | -€455,413.62             |
| 14/10/2017 | €589,155.41            | €19,834.27                            | -€422,296.60             |
| 15/10/2017 | €532,349.25            | -€2,895.36                            | -€408,090.08             |
| 16/10/2017 | €1,576,989.30          | €5,893.68                             | -€398,171.53             |
| 17/10/2017 | €321,452.97            | -€16,920.37                           | -€449,831.94             |
| 18/10/2017 | €534,843.18            | -€15,961.49                           | -€477,249.12             |
| 19/10/2017 | €697,291.71            | -€10,288.42                           | -€473,258.23             |
| 20/10/2017 | €604,918.01            | -€16,853.47                           | -€470,091.71             |

Table 22 - Constraint Payments, Uninstructed Imbalance Payments, and Imperfections Charges

Figure 24 - Constraint Payments, Uninstructed Imbalance Payments, and Imperfections Charges

| Week No | Make Whole<br>Payments |
|---------|------------------------|
| 40      | €250,374.71            |
| 41      | €83,919.38             |
| 42      | €25,546.52             |
| 43      | €167,868.48            |
| 44      | €30,640.51             |
| 45      | €178,465.56            |
| 46      | €145,307.99            |
| 47      | €77,955.85             |
| 48      | €115,343.57            |
| 49      | €128,242.43            |
| 50      | €41,192.83             |
| 51      | €94,676.92             |
| 52      | €172,216.83            |
| 53      | €1,173.60              |
| 1       | €107,082.71            |
| 2       | €30,512.12             |
| 3       | €224,880.02            |
| 4       | €106,178.86            |
| 5       | €123,059.19            |
| 6       | €167,143.45            |
| 7       | €401,463.16            |