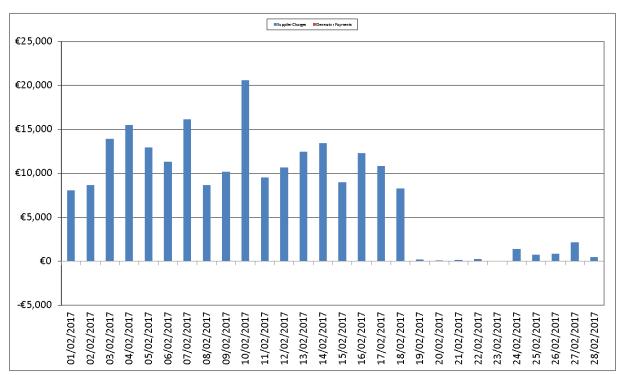

### M+4 Resettlement

Figure 5 - Independent Suppliers Monetary Changes for Energy Resettlement - November 2017

Figure 6 - Generation Monetary Changes for Energy Resettlement - November 2017

The above graph demonstrates that due to all the individual changes to payment and charge amounts on a Supplier or Generator Unit basis, the overall Capacity Market resettlement Charge and Payment amounts have not changed due to resettlement.