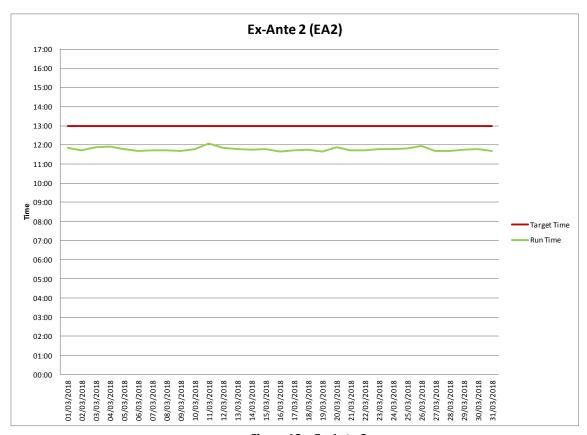

Table 15 - Operational Timings (% on time)

Figure 17 – Ex-Ante 1

Figure 18 – Ex-Ante 2

Figure 19 - Within Day 1

Figure 20 - Ex-Post Indicative

Figure 21 - Ex-Post Initial

Details of the operational timings of the Market System and Price (MSP) runs and Gate Closure are provided in Appendix D.