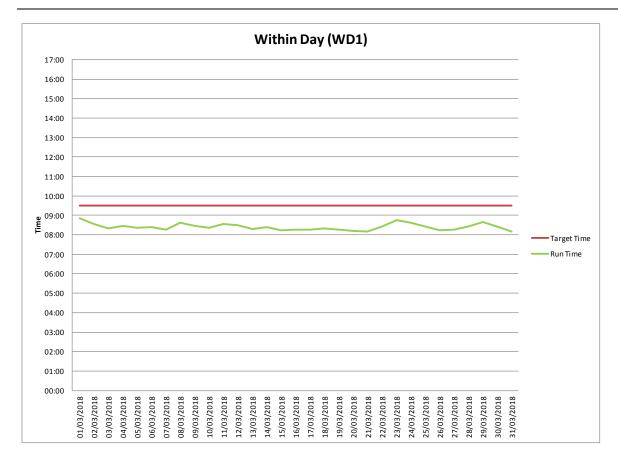

Table 15 - Operational Timings (% on time)

Figure 17 – Ex-Ante 1

Figure 18 – Ex-Ante 2

Figure 19 - Within Day 1

Figure 20 - Ex-Post Indicative

Figure 21 - Ex-Post Initial

Details of the operational timings of the Market System and Price (MSP) runs and Gate Closure are provided in Appendix D.