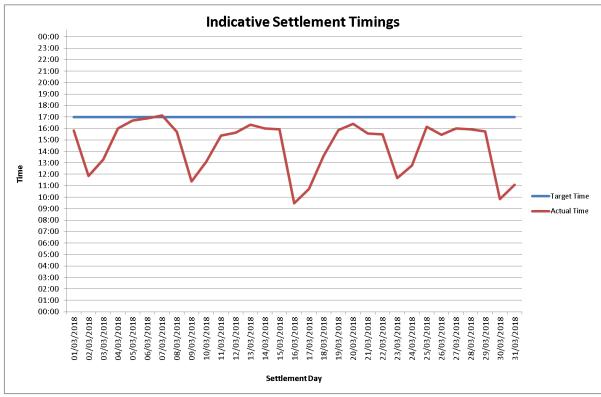

### 1.4.1 Settlement Postings March 2018

The publication timings for Settlement runs are provided below.

**Figure 22 - Indicative Settlement Postings** 

**Figure 23 - Initial Settlement Postings** 

#### Settlement Runs

| Indicative |            |        | Initial |            |            |        |        |
|------------|------------|--------|---------|------------|------------|--------|--------|
| Trading    | Actual     | Target | Actual  | Trading    | Actual     | Target | Actual |
| Day        | Date       | Time   | Time    | Day        | Date       | Time   | Time   |
| 01/03/2018 | 02/02/2018 | 17:00  | 15:48   | 01/03/2018 | 08/03/2018 | 12:00  | 07:19  |
| 02/03/2018 | 05/02/2018 | 17:00  | 11:52   | 02/03/2018 | 09/03/2018 | 12:00  | 12:00  |
| 03/03/2018 | 05/02/2018 | 17:00  | 13:16   | 03/03/2018 | 09/03/2018 | 12:00  | 12:00  |
| 04/03/2018 | 05/02/2018 | 17:00  | 15:59   | 04/03/2018 | 09/03/2018 | 12:00  | 07:58  |
| 05/03/2018 | 06/02/2018 | 17:00  | 16:42   | 05/03/2018 | 12/03/2018 | 12:00  | 09:07  |
| 06/03/2018 | 07/02/2018 | 17:00  | 16:53   | 06/03/2018 | 13/03/2018 | 12:00  | 08:42  |
| 07/03/2018 | 08/02/2018 | 17:00  | 17:09   | 07/03/2018 | 14/03/2018 | 12:00  | 07:48  |
| 08/03/2018 | 09/02/2018 | 17:00  | 15:43   | 08/03/2018 | 15/03/2018 | 12:00  | 07:56  |
| 09/03/2018 | 12/02/2018 | 17:00  | 11:23   | 09/03/2018 | 16/03/2018 | 12:00  | 11:06  |
| 10/03/2018 | 12/02/2018 | 17:00  | 13:07   | 10/03/2018 | 16/03/2018 | 12:00  | 12:00  |
| 11/03/2018 | 12/02/2018 | 17:00  | 15:23   | 11/03/2018 | 16/03/2018 | 12:00  | 12:00  |
| 12/03/2018 | 13/02/2018 | 17:00  | 15:37   | 12/03/2018 | 20/03/2018 | 12:00  | 09:19  |
| 13/03/2018 | 14/02/2018 | 17:00  | 16:20   | 13/03/2018 | 20/03/2018 | 12:00  | 10:58  |
| 14/03/2018 | 15/02/2018 | 17:00  | 15:59   | 14/03/2018 | 21/03/2018 | 12:00  | 08:06  |
| 15/03/2018 | 16/02/2018 | 17:00  | 15:56   | 15/03/2018 | 22/03/2018 | 12:00  | 08:02  |
| 16/03/2018 | 19/02/2018 | 17:00  | 09:29   | 16/03/2018 | 23/03/2018 | 12:00  | 11:15  |
| 17/03/2018 | 19/02/2018 | 17:00  | 10:44   | 17/03/2018 | 23/03/2018 | 12:00  | 12:00  |
| 18/03/2018 | 19/02/2018 | 17:00  | 13:36   | 18/03/2018 | 23/03/2018 | 12:00  | 12:00  |
| 19/03/2018 | 20/02/2018 | 17:00  | 15:52   | 19/03/2018 | 26/03/2018 | 12:00  | 09:07  |
| 20/03/2018 | 21/02/2018 | 17:00  | 16:25   | 20/03/2018 | 27/03/2018 | 12:00  | 08:32  |
| 21/03/2018 | 22/02/2018 | 17:00  | 15:34   | 21/03/2018 | 28/03/2018 | 12:00  | 08:24  |
| 22/03/2018 | 23/02/2018 | 17:00  | 15:28   | 22/03/2018 | 29/03/2018 | 12:00  | 08:55  |
| 23/03/2018 | 26/02/2018 | 17:00  | 11:40   | 23/03/2018 | 30/03/2018 | 12:00  | 11:14  |
| 24/03/2018 | 26/02/2018 | 17:00  | 12:46   | 24/03/2018 | 30/03/2018 | 12:00  | 12:00  |
| 25/03/2018 | 26/02/2018 | 17:00  | 16:08   | 25/03/2018 | 30/03/2018 | 12:00  | 12:00  |
| 26/03/2018 | 27/02/2018 | 17:00  | 15:26   | 26/03/2018 | 03/04/2018 | 12:00  | 10:07  |
| 27/03/2018 | 28/02/2018 | 18:00  | 16:00   | 27/03/2018 | 03/04/2018 | 12:00  | 11:26  |
| 28/03/2018 | 01/03/2018 | 19:00  | 15:56   | 28/03/2018 | 04/04/2018 | 12:00  | 07:42  |
| 29/03/2018 | 01/03/2018 | 19:00  | 15:45   | 29/03/2018 | 05/04/2018 | 12:00  | 08:52  |
| 30/03/2018 | 01/03/2018 | 19:00  | 09:50   | 30/03/2018 | 06/04/2018 | 12:00  | 11:57  |
| 31/03/2018 | 01/03/2018 | 19:00  | 11:04   | 31/03/2018 | 06/04/2018 | 12:00  | 12:00  |

**Table 21 – Settlement Runs** 