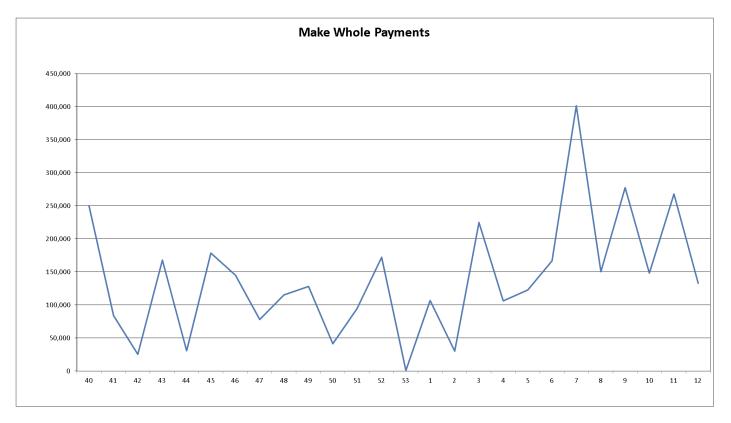

Table 22 - Constraint Payments, Uninstructed Imbalance Payments, and Imperfections Charges

Figure 24 - Constraint Payments, Uninstructed Imbalance Payments, and Imperfections Charges

| Week No | Make Whole<br>Payments |
|---------|------------------------|
| 40      | €250,374.71            |
| 41      | €83,919.38             |
| 42      | €25,546.52             |
| 43      | €167,868.48            |
| 44      | €30,640.51             |
| 45      | €178,465.56            |
| 46      | €145,307.99            |
| 47      | €77,955.85             |
| 48      | €115,343.57            |
| 49      | €128,242.43            |
| 50      | €41,192.83             |
| 51      | €94,676.92             |
| 52      | €172,216.83            |
| 53      | €1,173.60              |
| 1       | €107,082.71            |
| 2       | €30,512.12             |
| 3       | €224,880.02            |
| 4       | €106,178.86            |
| 5       | €123,059.19            |
| 6       | €167,143.45            |
| 7       | €401,463.16            |

| 8  | €150,530.08 |
|----|-------------|
| 9  | €277,810.65 |
| 10 | €148,161.81 |
| 11 | €268,147.87 |
| 12 | €132,721.64 |

**Table 23 - Make Whole Payments** 

Figure 25 - Make Whole Payments

| Week No | Testing<br>Charges |
|---------|--------------------|
| 40      | -€47,420.09        |
| 41      | -€31,943.73        |
| 42      | -€37,408.75        |
| 43      | -€44,370.66        |
| 44      | -€31,520.74        |
| 45      | -€1,129.07         |
| 46      | €0.00              |
| 47      | -€31,615.34        |
| 48      | -€37,036.09        |