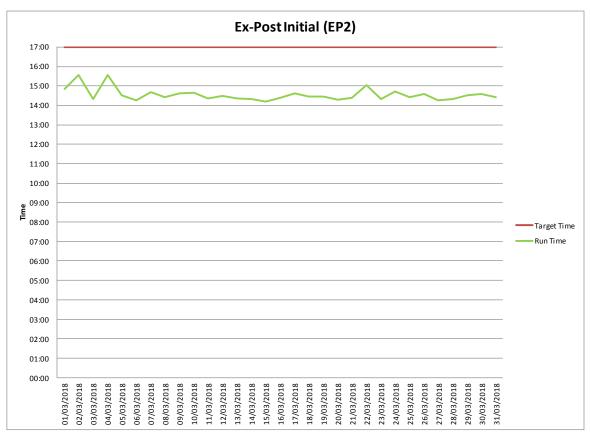

Table 15 - Operational Timings (% on time)

Figure 17 – Ex-Ante 1

Figure 18 – Ex-Ante 2

Figure 19 - Within Day 1

Figure 20 - Ex-Post Indicative

Figure 21 - Ex-Post Initial

Details of the operational timings of the Market System and Price (MSP) runs and Gate Closure are provided in Appendix D.