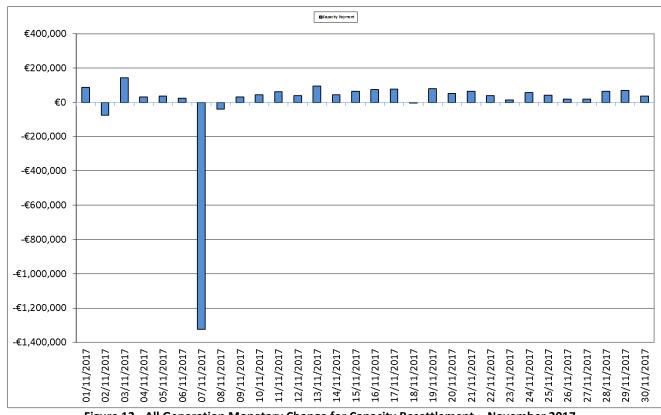

### M+4 Resettlement

Figure 11 - Independent Suppliers Monetary Changes for Capacity Resettlement - November 2017

Figure 12 - All Generation Monetary Change for Capacity Resettlement - November 2017

Figure 13 - Comparison of Distribution of Monetary Amounts between Capacity Initial and Resettlement November 2017.