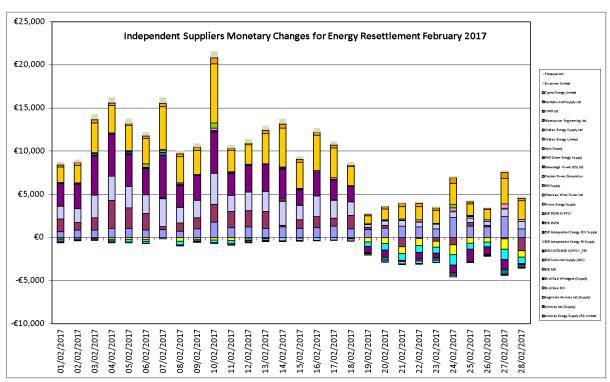

### **Market Operator Monthly Report**

Figure 7 – Total Monetary Changes for Energy Resettlement – November 2017

Figure 8 - Independent Suppliers Monetary Changes for Energy Resettlement - February 2017

Figure 9 - Generation Monetary Changes for Energy Resettlement - February 2017

Figure 10 - Total Monetary Changes for Energy Resettlement - February 2017