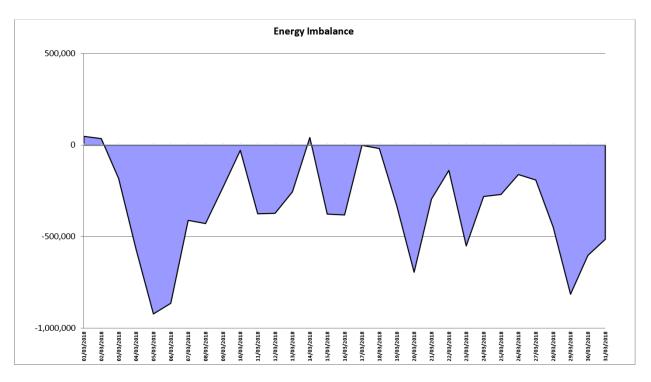

With regard to the Energy Settlement, the Balancing Costs have been calculated as follows for the entire month:

**Table 4 - Balancing Costs for Energy Settlement** 

Figure 3 - Energy Imbalances

The full Balancing Cost of the SEM is determined by the summation of the daily payment amounts for Energy Imbalance, Constraint Payments, Uninstructed Imbalance Payments, and Imperfections Charges combined with the weekly Make Whole Payments and Testing Charges.