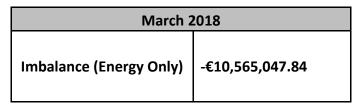

With regard to the Energy Settlement, the Balancing Costs have been calculated as follows for the entire month:

**Table 4 - Balancing Costs for Energy Settlement** 

Figure 3 - Energy Imbalances

The full Balancing Cost of the SEM is determined by the summation of the daily payment amounts for Energy Imbalance, Constraint Payments, Uninstructed Imbalance Payments, and Imperfections Charges combined with the weekly Make Whole Payments and Testing Charges.