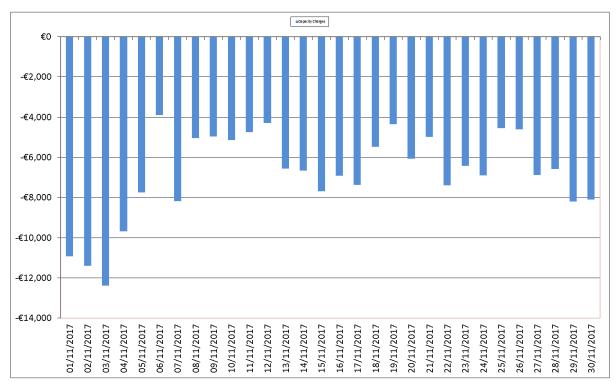

### M+4 Resettlement

Figure 5 - Independent Suppliers Monetary Changes for Energy Resettlement - November 2017

Figure 6 - Generation Monetary Changes for Energy Resettlement - November 2017

The reverse is true for Figure 7 & 10