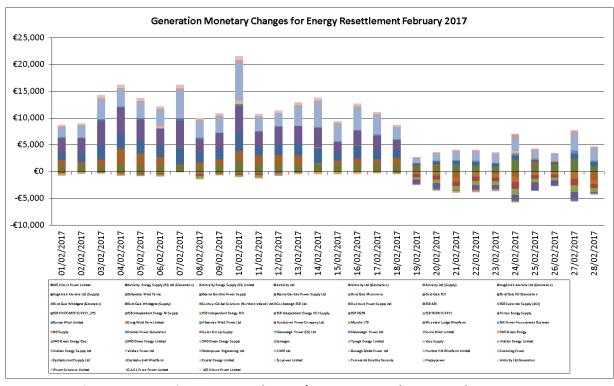

Figure 9 - Generation Monetary Changes for Energy Resettlement - February 2017

Figure 10 - Total Monetary Changes for Energy Resettlement - February 2017