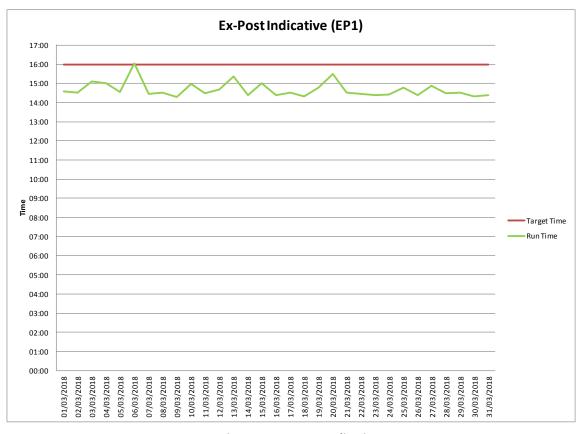

Table 15 - Operational Timings (% on time)

Figure 17 – Ex-Ante 1

Figure 18 – Ex-Ante 2

Figure 19 - Within Day 1

Figure 20 - Ex-Post Indicative

Figure 21 - Ex-Post Initial

Details of the operational timings of the Market System and Price (MSP) runs and Gate Closure are provided in Appendix D.