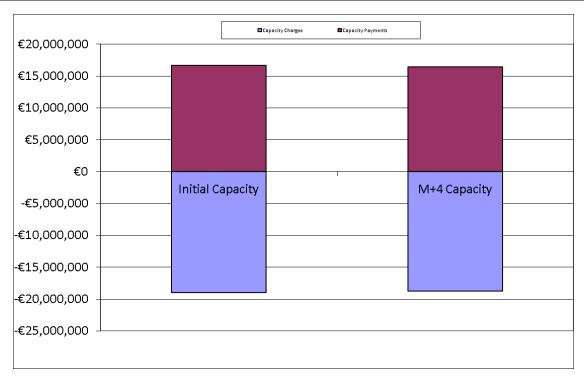

### M+4 Resettlement

Figure 11 - Independent Suppliers Monetary Changes for Capacity Resettlement - November 2017

Figure 12 - All Generation Monetary Change for Capacity Resettlement - November 2017

Figure 13 - Comparison of Distribution of Monetary Amounts between Capacity Initial and Resettlement November 2017.

The above graph demonstrates that due to all the individual changes to payment and charge amounts on a Supplier or Generator Unit basis, the overall Capacity Market resettlement Charge and Payment amounts have not changed due to resettlement.