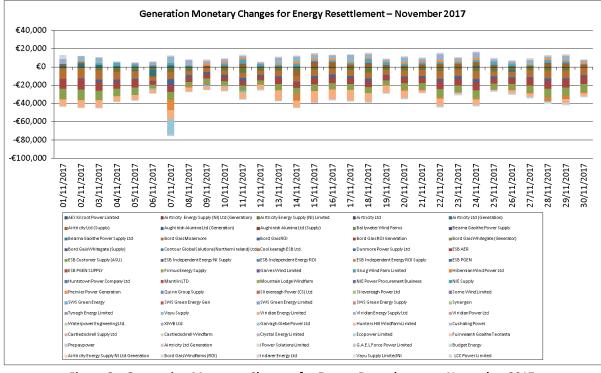

### M+4 Resettlement

Figure 5 - Independent Suppliers Monetary Changes for Energy Resettlement - November 2017

Figure 6 - Generation Monetary Changes for Energy Resettlement - November 2017

The reverse is true for Figure 14 & 22.

The changes in Capacity are graphed below showing the variance in monetary terms as opposed to percentage terms. As the Jurisdictional Error Supply Units can be significantly affected by resettlement, this is more reflective of the monetary redistribution in M+4 and M+13. Please also note that as of June 2011 the Jurisdictional Error Supply Unit (ROI) is now a Retail Supply unit. The Jurisdictional Error Supply Unit (NI) is unchanged.

The above graph demonstrates that due to all the individual changes to payment and charge amounts on a Supplier or Generator Unit basis, the overall Capacity Market resettlement Charge and Payment amounts have not changed due to resettlement.