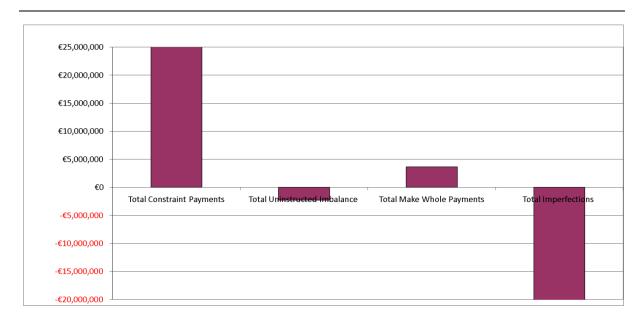

### **Cumulative Imperfections Costs Vs Budget**

The value of Cumulative Imperfections Costs Vs Budget is calculated as the sum of Total Constraint Payments, Total Uninstructed Imbalance Payments, Total Testing Charges and Total Make Whole Payments, as compared against the Total Imperfections Charges, being the weekly budget for these Imperfections Costs.

These values have been collected across the months since the start of the new financial year, 1st October 2017. The values expressed in Euros are as follows.

This table makes use of the values taken from the Initial Settlement Run of Trading payments and charges.

| Total Constraint Payments | Total Uninstructed<br>Imbalance | Total Make Whole Payments | Total<br>Imperfections |
|---------------------------|---------------------------------|---------------------------|------------------------|
| €135,428,303.17           | -€2,274,509.17                  | €3,650,616.73             | -€90,464,247.67        |

Table 9 – Cumulative Imperfections Costs Vs Budget

Note: The Total Constraints Payment figure above has been updated to contain Interconnector Unit Gate variables.

This is demonstrated in the figure below.

### **Market Operator Monthly Report**

Figure 4 - Cumulative Imperfections Costs Vs Budget

The daily and weekly data that comprised these values is shown in Appendix E.