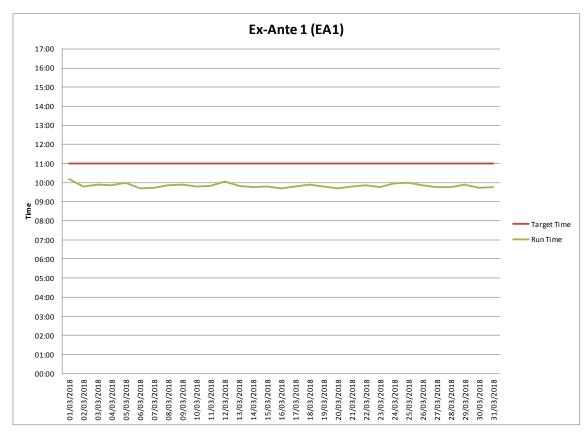

Table 15 - Operational Timings (% on time)

Figure 17 – Ex-Ante 1

Figure 18 – Ex-Ante 2

Figure 19 - Within Day 1

Figure 20 - Ex-Post Indicative

Figure 21 - Ex-Post Initial

Details of the operational timings of the Market System and Price (MSP) runs and Gate Closure are provided in Appendix D.