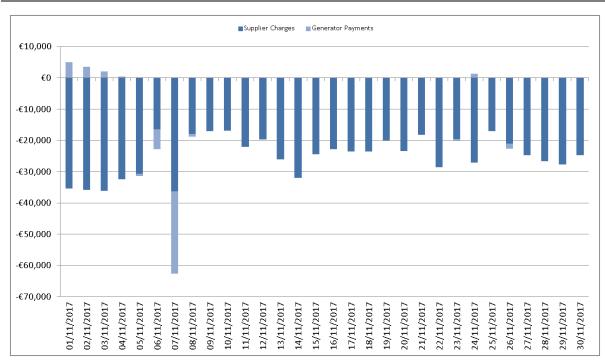

### M+4 Resettlement

Figure 5 - Independent Suppliers Monetary Changes for Energy Resettlement - November 2017

Figure 6 - Generation Monetary Changes for Energy Resettlement - November 2017

### **Market Operator Monthly Report**

Figure 7 – Total Monetary Changes for Energy Resettlement – November 2017

Figure 8 - Independent Suppliers Monetary Changes for Energy Resettlement - February 2017