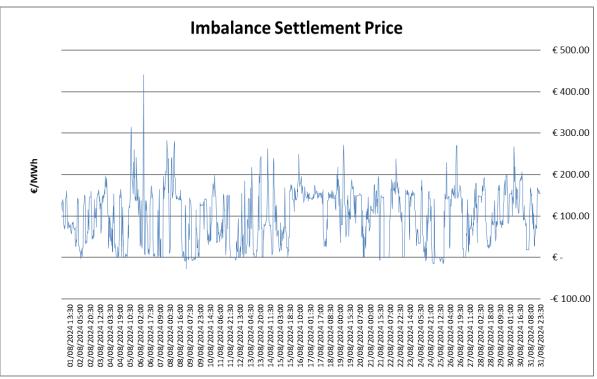

**Figures 3, 4 and 5** show the Imbalance Settlement Prices for July, August, September. All system calculated Imbalance Settlement Prices are published on this graph; both the Market Back Up Price and the 30-minute average of the Imbalance Price.

• The average Imbalance Settlement Price for July was €107.03.

Figure 3 – Imbalance Settlement Price July 2024

• The average Imbalance Settlement Price for August was €99.39.

Figure 4 – Imbalance Settlement Price August 2024

• The average Imbalance Settlement Price for September was €111.56.

Figure 5 – Imbalance Settlement Price September 2024

**Figures 6, 7 and 8** displays the Quantity Weighted Ex-Ante Price as a comparator to the Imbalance Settlement Price. The Quantity Weighted Ex-Ante Price is the value used by SEMO as the Market Back Up Price, should the Market Operator not be able to calculate an Imbalance Settlement Price; based on the average of the six 5 Minute Imbalance Prices for a given Imbalance Settlement Period.