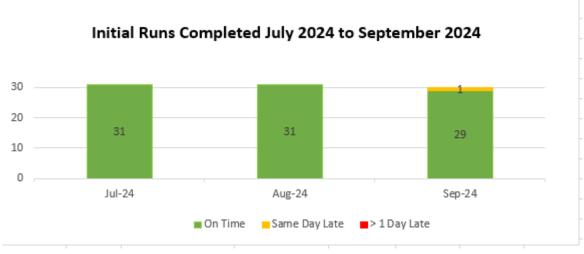

#### 3.1 Indicative and Initial Settlement Runs (includes daily BALIMB, MO and CRM)

For Historical information please see **Appendix B** – Historical Settlement Information.

The following series of tables and graphs represents the publications of Indicative and Initial Settlement runs. Every working day SEMO is obliged to issue Indicative and Initial settlement run statements.

| Settlement Runs completed July 01/07/2024 – 31/07/2024 |                         |              |  |  |  |
|--------------------------------------------------------|-------------------------|--------------|--|--|--|
|                                                        | Indicative              | Initial      |  |  |  |
| On Time                                                | 29                      | 31           |  |  |  |
| Same Day Late                                          | 0                       | 0            |  |  |  |
| > 1 Day Late                                           | 2                       | 0            |  |  |  |
| Total runs                                             | 31                      | 31           |  |  |  |
| Settlement Runs completed                              | d August 01/08/2024 – 3 | 1/08/2024    |  |  |  |
| On Time                                                | 31                      | 31           |  |  |  |
| Same Day Late                                          | 0                       | 0            |  |  |  |
| > 1 Day Late                                           | 0                       | 0            |  |  |  |
| Total runs                                             | 31                      | 31           |  |  |  |
| Settlement Runs completed S                            | September 01/09/2024 -  | - 30/09/2024 |  |  |  |
| On Time                                                | 27                      | 29           |  |  |  |
| Same Day Late                                          | 2                       | 1            |  |  |  |
| > 1 Day Late                                           | 1                       | 0            |  |  |  |
| Total runs                                             | 30                      | 30           |  |  |  |

Table 5 - Settlement Runs Completed: July – September 2024

Figure 1 - Indicative Settlement Runs Completed

Further details on publication times can be found in Appendix C.

Figure 2 - Initial Settlement Runs Completed