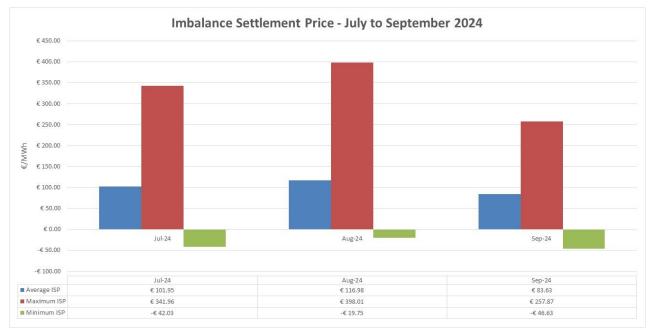

**Figures 3, 4 and 5** show the Imbalance Settlement Prices for July, August, September. All system calculated Imbalance Settlement Prices are published on this graph; both the Market Back Up Price and the 30-minute average of the Imbalance Price.

• The average Imbalance Settlement Price for July was €107.03.

Figure 3 – Imbalance Settlement Price July 2024

• The average Imbalance Settlement Price for August was €99.39.

Figure 4 – Imbalance Settlement Price August 2024

• The average Imbalance Settlement Price for September was €111.56.

Figure 5 – Imbalance Settlement Price September 2024

**Figures 6, 7 and 8** displays the Quantity Weighted Ex-Ante Price as a comparator to the Imbalance Settlement Price. The Quantity Weighted Ex-Ante Price is the value used by SEMO as the Market Back Up Price, should the Market Operator not be able to calculate an Imbalance Settlement Price; based on the average of the six 5 Minute Imbalance Prices for a given Imbalance Settlement Period.

**Figure 9** below highlights the monthly Highest, Lowest and Average half-hour Imbalance Prices for the period July, August & September.

Figure 9 – Highest, Lowest and Average Imbalance Prices July - September 2024