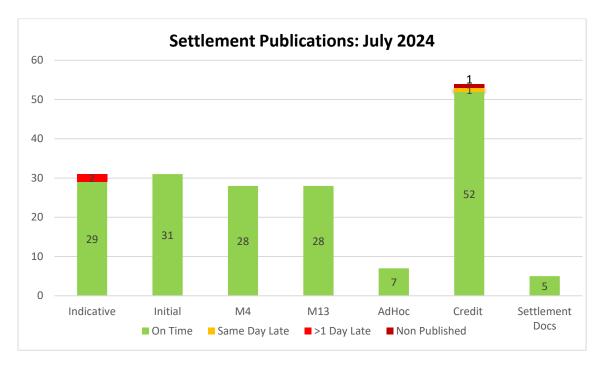

Table 5 - Settlement Runs Completed: July – September 2024

Figure 1 - Indicative Settlement Runs Completed

Further details on publication times can be found in Appendix C.

Figure 2 - Initial Settlement Runs Completed

#### **3.4 Credit Reports Publications**

July 2024: 52 Credit reports published on time, out of an expected 54 Credit reports.

August 2024: 54 Credit reports published on time, out of an expected 54 Credit reports.

September 2024: 53 Credit reports published on time, out of an expected 53 Credit reports.

| Credit Report Summary                |    |    |    |  |  |  |
|--------------------------------------|----|----|----|--|--|--|
| July 2024 August 2024 September 2024 |    |    |    |  |  |  |
| Published                            | 52 | 54 | 53 |  |  |  |
| Delayed                              | 1  | -  | -  |  |  |  |
| Not Published                        | 1  | -  | -  |  |  |  |