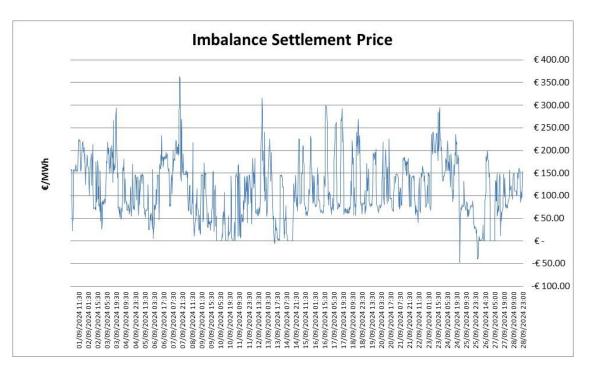

**Figures 3, 4 and 5** show the Imbalance Settlement Prices for July, August, September. All system calculated Imbalance Settlement Prices are published on this graph; both the Market Back Up Price and the 30-minute average of the Imbalance Price.

• The average Imbalance Settlement Price for July was €107.03.

Figure 3 – Imbalance Settlement Price July 2024

• The average Imbalance Settlement Price for August was €99.39.

Figure 4 – Imbalance Settlement Price August 2024

• The average Imbalance Settlement Price for September was €111.56.

Figure 5 – Imbalance Settlement Price September 2024

**Figures 6, 7 and 8** displays the Quantity Weighted Ex-Ante Price as a comparator to the Imbalance Settlement Price. The Quantity Weighted Ex-Ante Price is the value used by SEMO as the Market Back Up Price, should the Market Operator not be able to calculate an Imbalance Settlement Price; based on the average of the six 5 Minute Imbalance Prices for a given Imbalance Settlement Period.