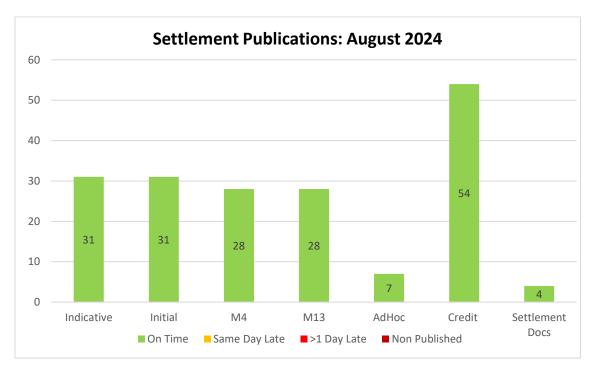

Table 5 - Settlement Runs Completed: July – September 2024

Figure 1 - Indicative Settlement Runs Completed

Further details on publication times can be found in Appendix C.

Figure 2 - Initial Settlement Runs Completed

#### **3.4 Credit Reports Publications**

July 2024: 52 Credit reports published on time, out of an expected 54 Credit reports.

August 2024: 54 Credit reports published on time, out of an expected 54 Credit reports.