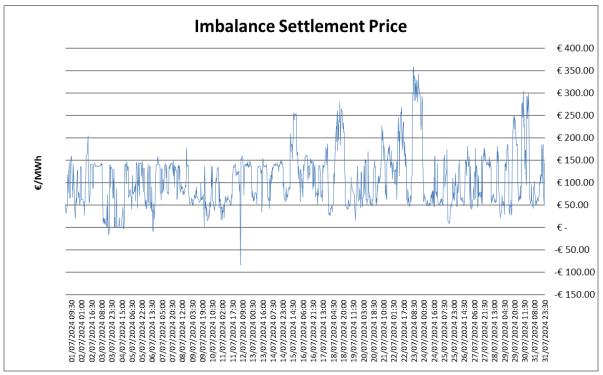

**Figures 3, 4 and 5** show the Imbalance Settlement Prices for July, August, September. All system calculated Imbalance Settlement Prices are published on this graph; both the Market Back Up Price and the 30-minute average of the Imbalance Price.

• The average Imbalance Settlement Price for July was €107.03.

Figure 3 – Imbalance Settlement Price July 2024

• The average Imbalance Settlement Price for August was €99.39.

Figure 4 – Imbalance Settlement Price August 2024