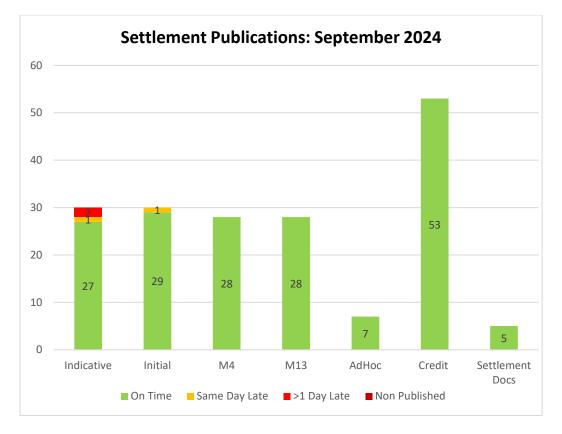

Table 5 - Settlement Runs Completed: July – September 2024

Figure 1 - Indicative Settlement Runs Completed

Further details on publication times can be found in Appendix C.

Figure 2 - Initial Settlement Runs Completed

September 2024: 53 Credit reports published on time, out of an expected 53 Credit reports.

| Credit Report Summary                |    |    |    |  |  |  |
|--------------------------------------|----|----|----|--|--|--|
| July 2024 August 2024 September 2024 |    |    |    |  |  |  |
| Published                            | 52 | 54 | 53 |  |  |  |
| Delayed                              | 1  | -  | -  |  |  |  |
| Not Published                        | 1  | -  | -  |  |  |  |