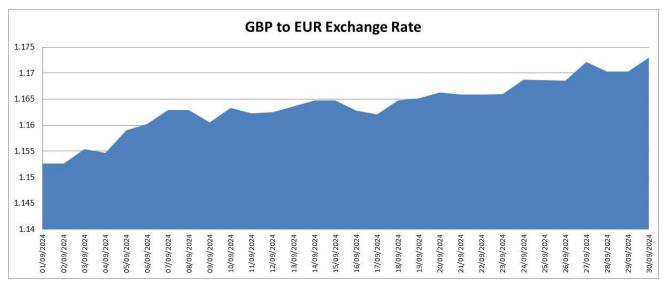

#### 6.2 Exchange Rate

The SEM is a dual currency market, Units based in Northern Ireland submit their Offer Data in GBP. All GBP Offer Data is converted to EUR as part of the Balancing Market price setting process. The GBP to EUR exchange rate is captured below in **Figures 10, 11 and 12.** 

Figure 11 – GBP to EUR Exchange Rate August 2024

Figure 12 – GBP to EUR Exchange Rate September 2024