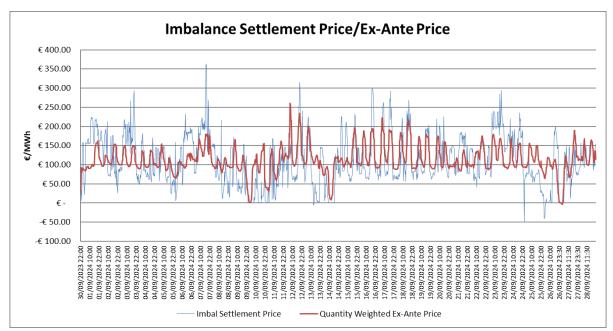

• The average Imbalance Settlement Price for September was €111.56.

Figure 5 – Imbalance Settlement Price September 2024

**Figures 6, 7 and 8** displays the Quantity Weighted Ex-Ante Price as a comparator to the Imbalance Settlement Price. The Quantity Weighted Ex-Ante Price is the value used by SEMO as the Market Back Up Price, should the Market Operator not be able to calculate an Imbalance Settlement Price; based on the average of the six 5 Minute Imbalance Prices for a given Imbalance Settlement Period.

Figure 6 – Imbalance Settlement Price & Quantity Weighted Ex-Ante Price Comparison July 2024

Figure 7 – Imbalance Settlement Price & Quantity Weighted Ex-Ante Price Comparison August 2024

Figure 8 – Imbalance Settlement Price & Quantity Weighted Ex-Ante Price Comparison September 2024