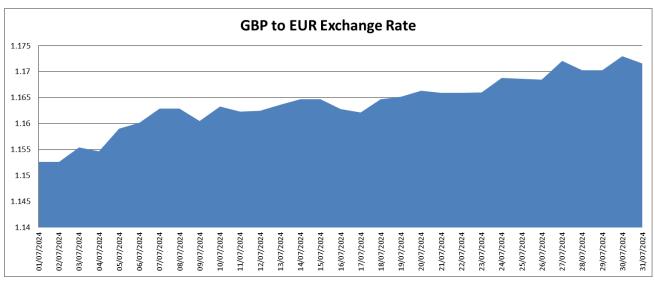

#### 6.2 Exchange Rate

The SEM is a dual currency market, Units based in Northern Ireland submit their Offer Data in GBP. All GBP Offer Data is converted to EUR as part of the Balancing Market price setting process. The GBP to EUR exchange rate is captured below in **Figures 10, 11 and 12.** 