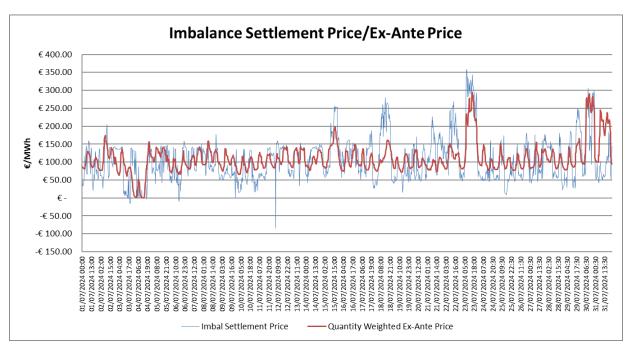

• The average Imbalance Settlement Price for September was €111.56.

Figure 5 – Imbalance Settlement Price September 2024

**Figures 6, 7 and 8** displays the Quantity Weighted Ex-Ante Price as a comparator to the Imbalance Settlement Price. The Quantity Weighted Ex-Ante Price is the value used by SEMO as the Market Back Up Price, should the Market Operator not be able to calculate an Imbalance Settlement Price; based on the average of the six 5 Minute Imbalance Prices for a given Imbalance Settlement Period.

Figure 6 – Imbalance Settlement Price & Quantity Weighted Ex-Ante Price Comparison July 2024

Figure 7 – Imbalance Settlement Price & Quantity Weighted Ex-Ante Price Comparison August 2024

Figure 8 – Imbalance Settlement Price & Quantity Weighted Ex-Ante Price Comparison September 2024