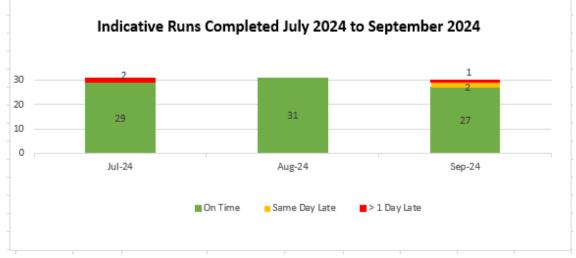

#### 3.1 Indicative and Initial Settlement Runs (includes daily BALIMB, MO and CRM)

For Historical information please see **Appendix B** – Historical Settlement Information.

The following series of tables and graphs represents the publications of Indicative and Initial Settlement runs. Every working day SEMO is obliged to issue Indicative and Initial settlement run statements.

| Settlement Runs completed July 01/07/2024 – 31/07/2024 |                         |              |  |  |  |
|--------------------------------------------------------|-------------------------|--------------|--|--|--|
|                                                        | Indicative              | Initial      |  |  |  |
| On Time                                                | 29                      | 31           |  |  |  |
| Same Day Late                                          | 0                       | 0            |  |  |  |
| > 1 Day Late                                           | 2                       | 0            |  |  |  |
| Total runs                                             | 31                      | 31           |  |  |  |
| Settlement Runs completed                              | d August 01/08/2024 – 3 | 1/08/2024    |  |  |  |
| On Time                                                | 31                      | 31           |  |  |  |
| Same Day Late                                          | 0                       | 0            |  |  |  |
| > 1 Day Late                                           | 0                       | 0            |  |  |  |
| Total runs                                             | 31                      | 31           |  |  |  |
| Settlement Runs completed S                            | September 01/09/2024 -  | - 30/09/2024 |  |  |  |
| On Time                                                | 27                      | 29           |  |  |  |
| Same Day Late                                          | 2                       | 1            |  |  |  |
| > 1 Day Late                                           | 1                       | 0            |  |  |  |
| Total runs                                             | 30                      | 30           |  |  |  |

Table 5 - Settlement Runs Completed: July – September 2024

Figure 1 - Indicative Settlement Runs Completed

Further details on publication times can be found in Appendix C.

Figure 2 - Initial Settlement Runs Completed