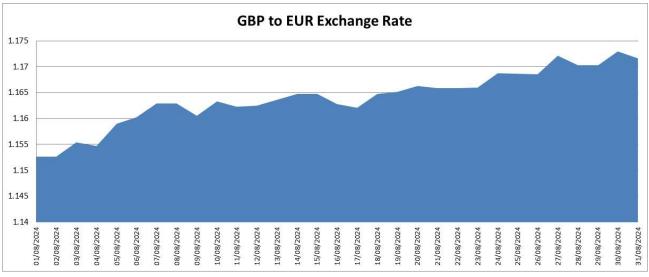

#### 6.2 Exchange Rate

The SEM is a dual currency market, Units based in Northern Ireland submit their Offer Data in GBP. All GBP Offer Data is converted to EUR as part of the Balancing Market price setting process. The GBP to EUR exchange rate is captured below in **Figures 10, 11 and 12.** 

Figure 11 – GBP to EUR Exchange Rate August 2024

Figure 12 – GBP to EUR Exchange Rate September 2024