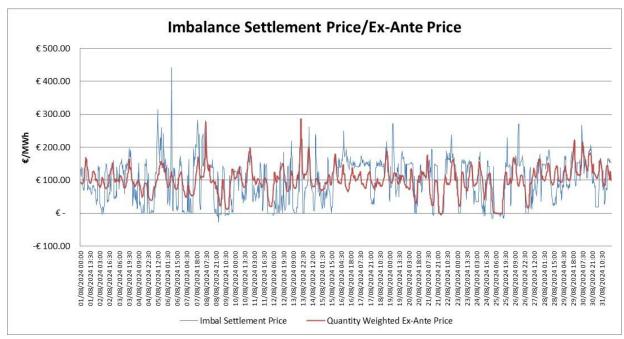

• The average Imbalance Settlement Price for September was €111.56.

Figure 5 – Imbalance Settlement Price September 2024

**Figures 6, 7 and 8** displays the Quantity Weighted Ex-Ante Price as a comparator to the Imbalance Settlement Price. The Quantity Weighted Ex-Ante Price is the value used by SEMO as the Market Back Up Price, should the Market Operator not be able to calculate an Imbalance Settlement Price; based on the average of the six 5 Minute Imbalance Prices for a given Imbalance Settlement Period.

Figure 6 – Imbalance Settlement Price & Quantity Weighted Ex-Ante Price Comparison July 2024

Figure 7 – Imbalance Settlement Price & Quantity Weighted Ex-Ante Price Comparison August 2024

Figure 8 – Imbalance Settlement Price & Quantity Weighted Ex-Ante Price Comparison September 2024